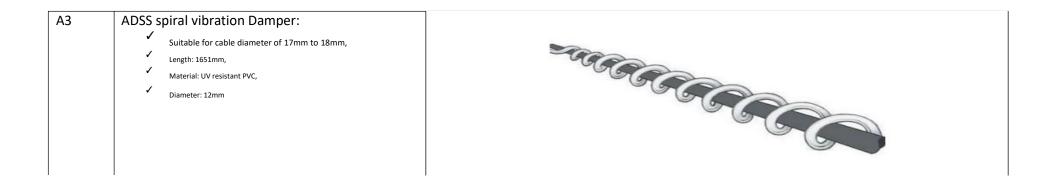

# ADSS Tensioner Assembly Clamp Set: (A1, A2, & A3)

| SI-No |                                                                                                                                                                                                                                                               | Description |                  |                 |                  | Sketch                                                                                                        |  |  |
|-------|---------------------------------------------------------------------------------------------------------------------------------------------------------------------------------------------------------------------------------------------------------------|-------------|------------------|-----------------|------------------|---------------------------------------------------------------------------------------------------------------|--|--|
| A1    | Pole clamp (double arm)/pole attached bracket:  Suitable for pole diameter of 100mm to 130mm,  Sheet thickness= 5mm & flatness/width=50mm,  Hot dip galvanized surface treatment,  All dimensions are in millimeter,                                          |             |                  |                 |                  | ADSS Tensioner Assembly Pole clamp set; Part-I  Hole Ø 16mm  Hole Ø 16mm  ### ### #### ###################### |  |  |
| A2    | Tension string for ADSS:                                                                                                                                                                                                                                      |             |                  |                 |                  | Nut-bolt length: 110mm  Ø14mm                                                                                 |  |  |
| ,     | Item                                                                                                                                                                                                                                                          | Qty         | Description      | Туре            | Material         |                                                                                                               |  |  |
|       | 1                                                                                                                                                                                                                                                             | 2 nos       | Tension rod/Grip | ANY<br>1500-150 | AL Clad<br>Steel |                                                                                                               |  |  |
|       | 2                                                                                                                                                                                                                                                             | 2 nos       | Clevis Thimble   | TC-2            | Galv. steel      |                                                                                                               |  |  |
|       | 3                                                                                                                                                                                                                                                             | 2           | Eye chain Link   |                 | Galv. steel      |                                                                                                               |  |  |
|       | 4                                                                                                                                                                                                                                                             | 2           | Bow Shackle      | U-4             | Galv. steel      |                                                                                                               |  |  |
|       | Tension rod should hold the cable diameter from 19mm to 20mm,  Length of Tension rod=1333mm,  Maximum Tensile force>15kN,  Application span=300 meters,  Grip strength=95% RTs,  All ferrous parts are hot dip galvanized,  All dimensions are in millimeter, |             |                  |                 |                  | 1333mm                                                                                                        |  |  |