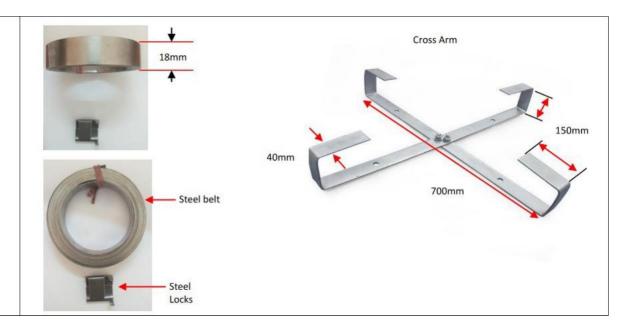

#### ADSS Cross Arm set

C

## 1) Cross Arm (SYLJ-660-G)

- ✓ Sheet Thickness: 4mm
- ✓ Length=700mm
- ✓ Width=40mm
- ✓ Hot Galvanized metal,

## 2) With steel bend fastener:

Length=3 meters/set Width=18mm, Thickness=0.7mm

3) Steel Locks =4 nos/set Sheet thickness of steel lock=1mm