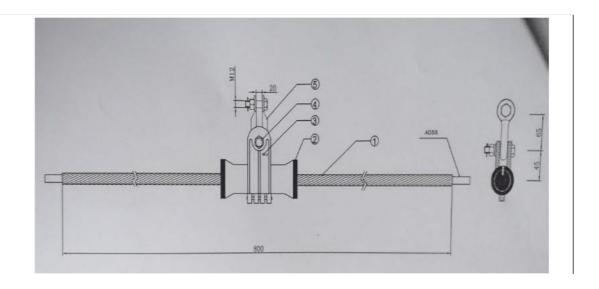

# ADSS Suspension Assembly clamp set: (B1 & B2)

| Sus | pension | clamp |
|-----|---------|-------|
|     |         |       |

В2

| Item | Qty | Description      | Туре      | Material      |
|------|-----|------------------|-----------|---------------|
| 1    | 1   | Suspension rod   | AXY 1500- | AL clad steel |
|      |     |                  | 100       |               |
| 2    | 2   | Rubber           | XJ        | Rubber        |
| 3    | 1   | Cast Alloy clamp | TK-3      | Al Alloy      |
| 4    | 1   | Bolt             | M12*65    | Galv. Steel   |
| 5    | 1   | Bow shackle      | U-4       | Galv. steel   |