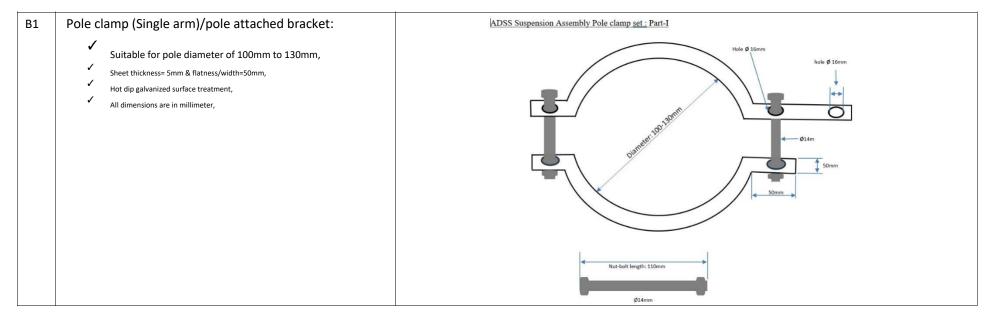

# ADSS Suspension Assembly clamp set: (B1 & B2)

| Sus | pension | clamp |
|-----|---------|-------|
|     |         |       |

В2

| Item | Qty | Description      | Туре      | Material      |
|------|-----|------------------|-----------|---------------|
| 1    | 1   | Suspension rod   | AXY 1500- | AL clad steel |
|      |     |                  | 100       |               |
| 2    | 2   | Rubber           | XJ        | Rubber        |
| 3    | 1   | Cast Alloy clamp | TK-3      | Al Alloy      |
| 4    | 1   | Bolt             | M12*65    | Galv. Steel   |
| 5    | 1   | Bow shackle      | U-4       | Galv. steel   |