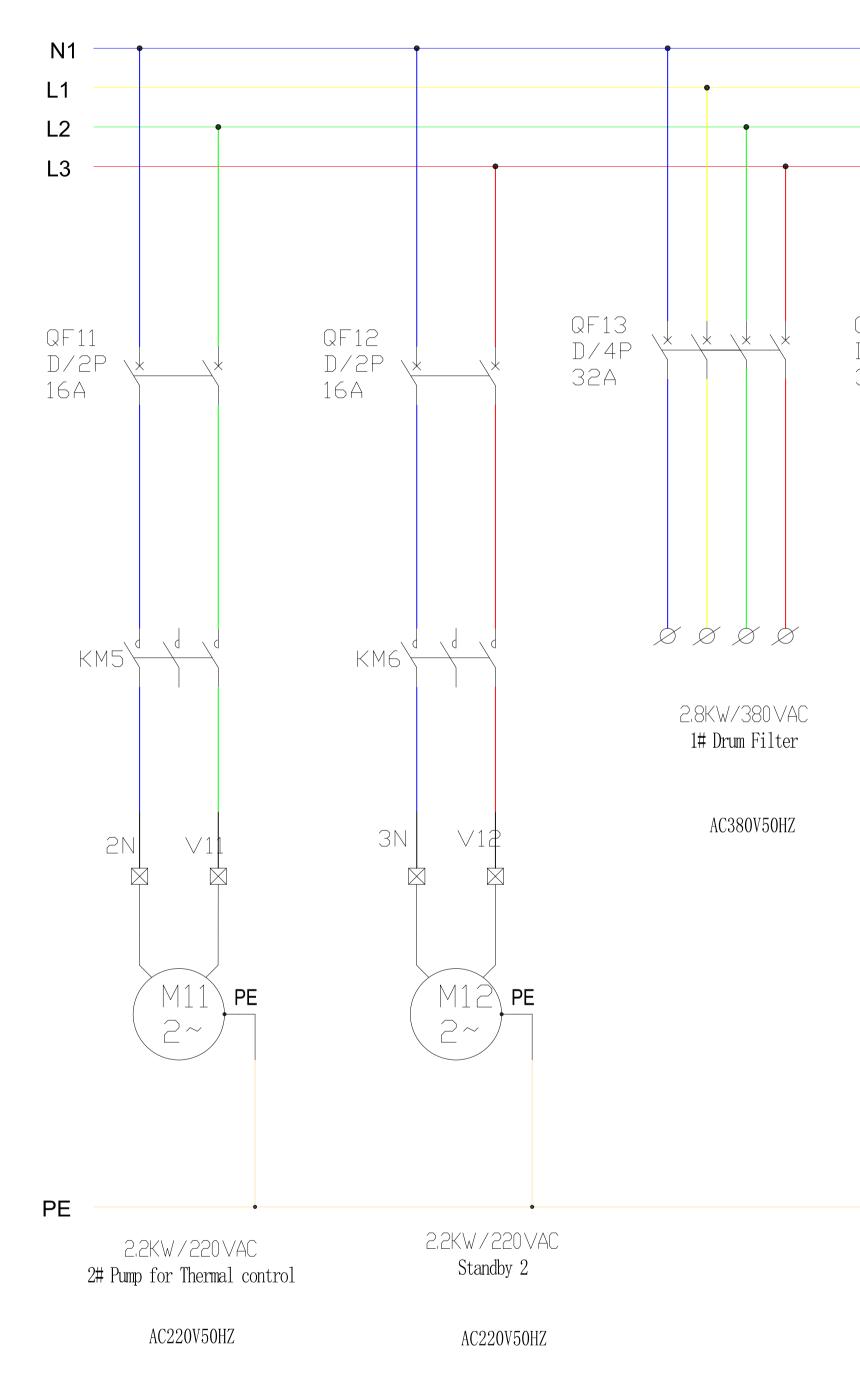

9/8/2023 4:27:44 pm

AC 380V50HZ WDZB-4X70+1X35

AC380V50HZ

AC380V50HZ

AC380V50HZ

N1

- L1 L2
- L3

23

AC380V50HZ

AC380V50HZ

AC380V50HZ

AC380V50HZ

AC220V50HZ

| Ν | 1 |
|---|---|

- L1
- L2
- L3

APPLICABLE CODES, AND SHALL PAY AND OBTAIN BUILDING PERMITS AND ALL NECESARY APPROVAL. CONTRACTORS SHALL OBTAIN ALL APPROVALAND PERMITS FOR CONSTRUCTION FROM THE MUNICIPAL AGENCIESHAVING JURISDICTION, PRIOR TO COMMENCEMENTOF WORK, AT HIS OWN EXPENSE. 3.2 CONTRACTOR SHALL GUARANTEE ALL WORK

3.2 CONTRACTOR SHALL GUARANTEE ALL WORK AGAINST DEFECTS FOR ONE YEAR FROM DATE OF SUBSTANTIAL COMPLETION.

| Rev | Description | Date |
|-----|-------------|------|
|     |             |      |
|     |             |      |
|     |             |      |
|     |             |      |
|     |             |      |
|     |             |      |
|     |             |      |
|     |             |      |

PE

PROJECT

PROPOSED DEVELOPMENT OF 7200SQM WAREHOUSE FOR CRAWFISH HIMALAYAN LTD GELEPHU, BHUTAN.

TITLE

SINGLE LINE DIAGRAM OF BROODSTOCK ELECTRICAL BOX 1 SCHEMATIC 2 OF 3.

CLIENT

| DRAWN BY       | CHECKEI | ) BY     | DATE    |     |
|----------------|---------|----------|---------|-----|
| AZ             | DC      |          | 01/09/2 | 023 |
| SCALE (@ A1)   |         | PROJECT  |         |     |
| 1:200          |         | SG10021- | 43-DR-1 | 01  |
| DRAWING NUMBEI | R       |          |         | REV |
| ES102          |         |          |         |     |