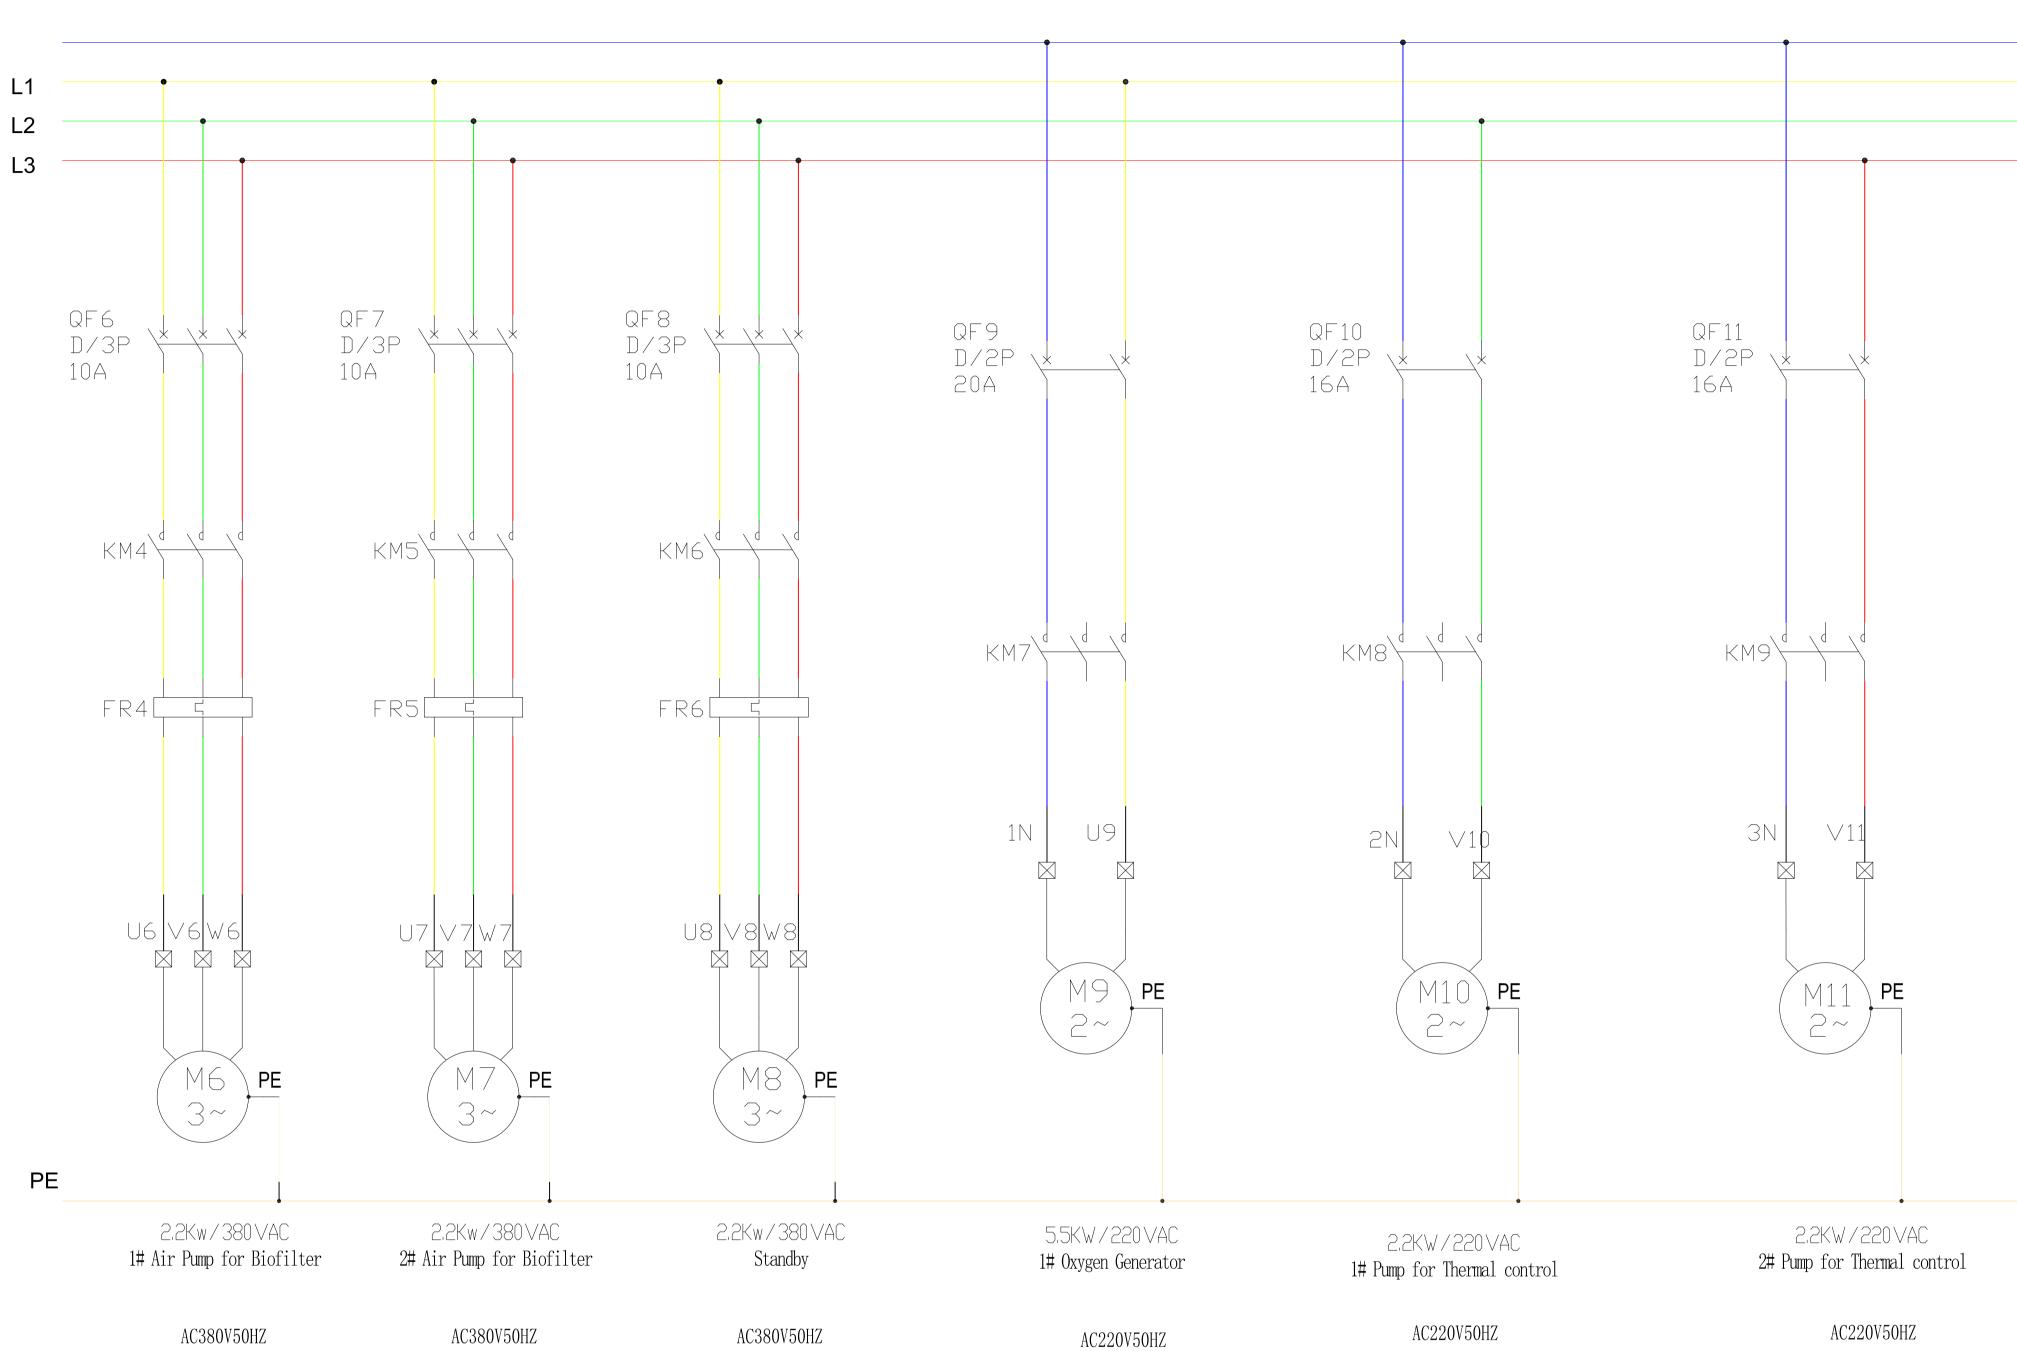

9/8/2023 4:27:44 pm

AC 380V50HZ WDZB-4X70+1X35

AC380V50HZ

AC380V50HZ

AC380V50HZ

N1

- L1 L2
- L3

23

AC380V50HZ

AC380V50HZ

AC380V50HZ

AC380V50HZ

AC220V50HZ

| Ν | 1 |
|---|---|

- L1
- L2
- L3

APPLICABLE CODES, AND SHALL PAY AND OBTAIN BUILDING PERMITS AND ALL NECESARY APPROVAL. CONTRACTORS SHALL OBTAIN ALL APPROVALAND PERMITS FOR CONSTRUCTION FROM THE MUNICIPAL AGENCIESHAVING JURISDICTION, PRIOR TO COMMENCEMENTOF WORK, AT HIS OWN EXPENSE. 3.2 CONTRACTOR SHALL GUARANTEE ALL WORK

3.2 CONTRACTOR SHALL GUARANTEE ALL WORK AGAINST DEFECTS FOR ONE YEAR FROM DATE OF SUBSTANTIAL COMPLETION.

| Rev | Description | Date |
|-----|-------------|------|
|     |             |      |
|     |             |      |
|     |             |      |
|     |             |      |
|     |             |      |
|     |             |      |
|     |             |      |
|     |             |      |

PE

PROJECT

PROPOSED DEVELOPMENT OF 7200SQM WAREHOUSE FOR CRAWFISH HIMALAYAN LTD GELEPHU, BHUTAN.

TITLE

SINGLE LINE DIAGRAM OF BROODSTOCK ELECTRICAL BOX 1 SCHEMATIC 2 OF 3.

CLIENT

| DRAWN BY       | CHECKEI | ) BY     | DATE    |     |
|----------------|---------|----------|---------|-----|
| AZ             | DC      |          | 01/09/2 | 023 |
| SCALE (@ A1)   |         | PROJECT  |         |     |
| 1:200          |         | SG10021- | 43-DR-1 | 01  |
| DRAWING NUMBEI | R       |          |         | REV |
| ES102          |         |          |         |     |