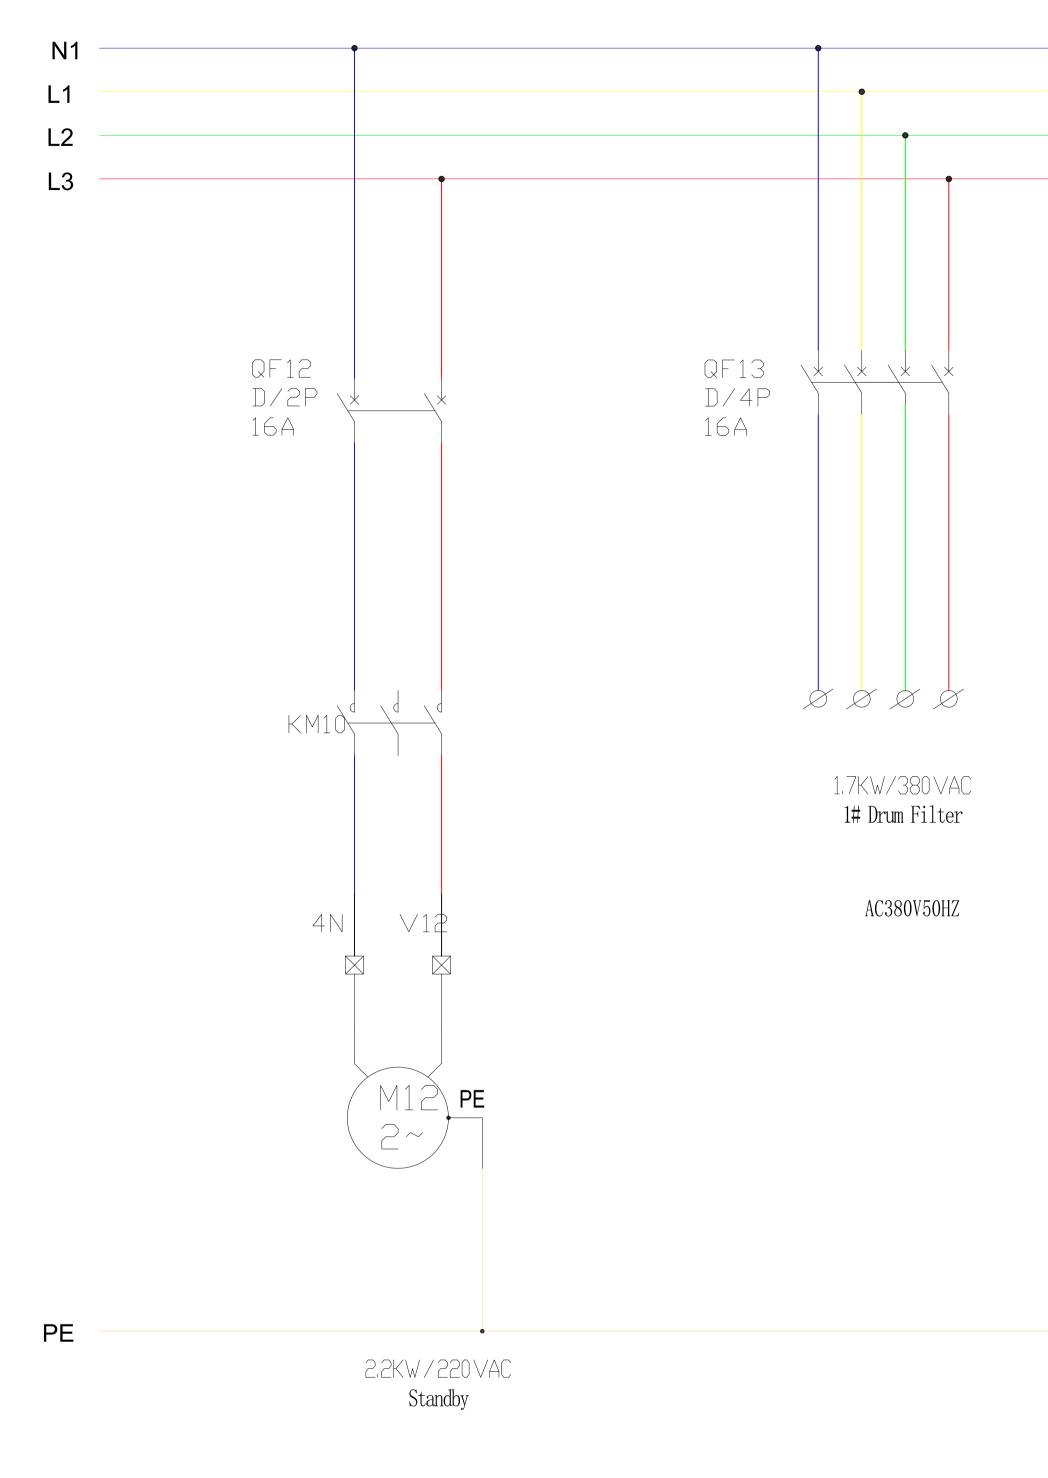

9/8/2023 4:27:44 pm

AC 380V50HZ WDZB-4X70+1X35

AC380V50HZ

AC380V50HZ

AC380V50HZ

N1

- L1 L2
- L3

23

AC380V50HZ

AC380V50HZ

AC380V50HZ

AC380V50HZ

AC220V50HZ

| Ν | 1 |
|---|---|

- L1
- L2
- L3

APPLICABLE CODES, AND SHALL PAY AND OBTAIN BUILDING PERMITS AND ALL NECESARY APPROVAL. CONTRACTORS SHALL OBTAIN ALL APPROVALAND PERMITS FOR CONSTRUCTION FROM THE MUNICIPAL AGENCIESHAVING JURISDICTION, PRIOR TO COMMENCEMENTOF WORK, AT HIS OWN EXPENSE. 3.2 CONTRACTOR SHALL GUARANTEE ALL WORK

3.2 CONTRACTOR SHALL GUARANTEE ALL WORK AGAINST DEFECTS FOR ONE YEAR FROM DATE OF SUBSTANTIAL COMPLETION.

| Rev | Description | Date |
|-----|-------------|------|
|     |             |      |
|     |             |      |
|     |             |      |
|     |             |      |
|     |             |      |
|     |             |      |
|     |             |      |
|     |             |      |

PE

PROJECT

PROPOSED DEVELOPMENT OF 7200SQM WAREHOUSE FOR CRAWFISH HIMALAYAN LTD GELEPHU, BHUTAN.

TITLE

SINGLE LINE DIAGRAM OF BROODSTOCK ELECTRICAL BOX 1 SCHEMATIC 2 OF 3.

CLIENT

| DRAWN BY       | CHECKEI | ) BY     | DATE    |     |
|----------------|---------|----------|---------|-----|
| AZ             | DC      |          | 01/09/2 | 023 |
| SCALE (@ A1)   |         | PROJECT  |         |     |
| 1:200          |         | SG10021- | 43-DR-1 | 01  |
| DRAWING NUMBEI | R       |          |         | REV |
| ES102          |         |          |         |     |