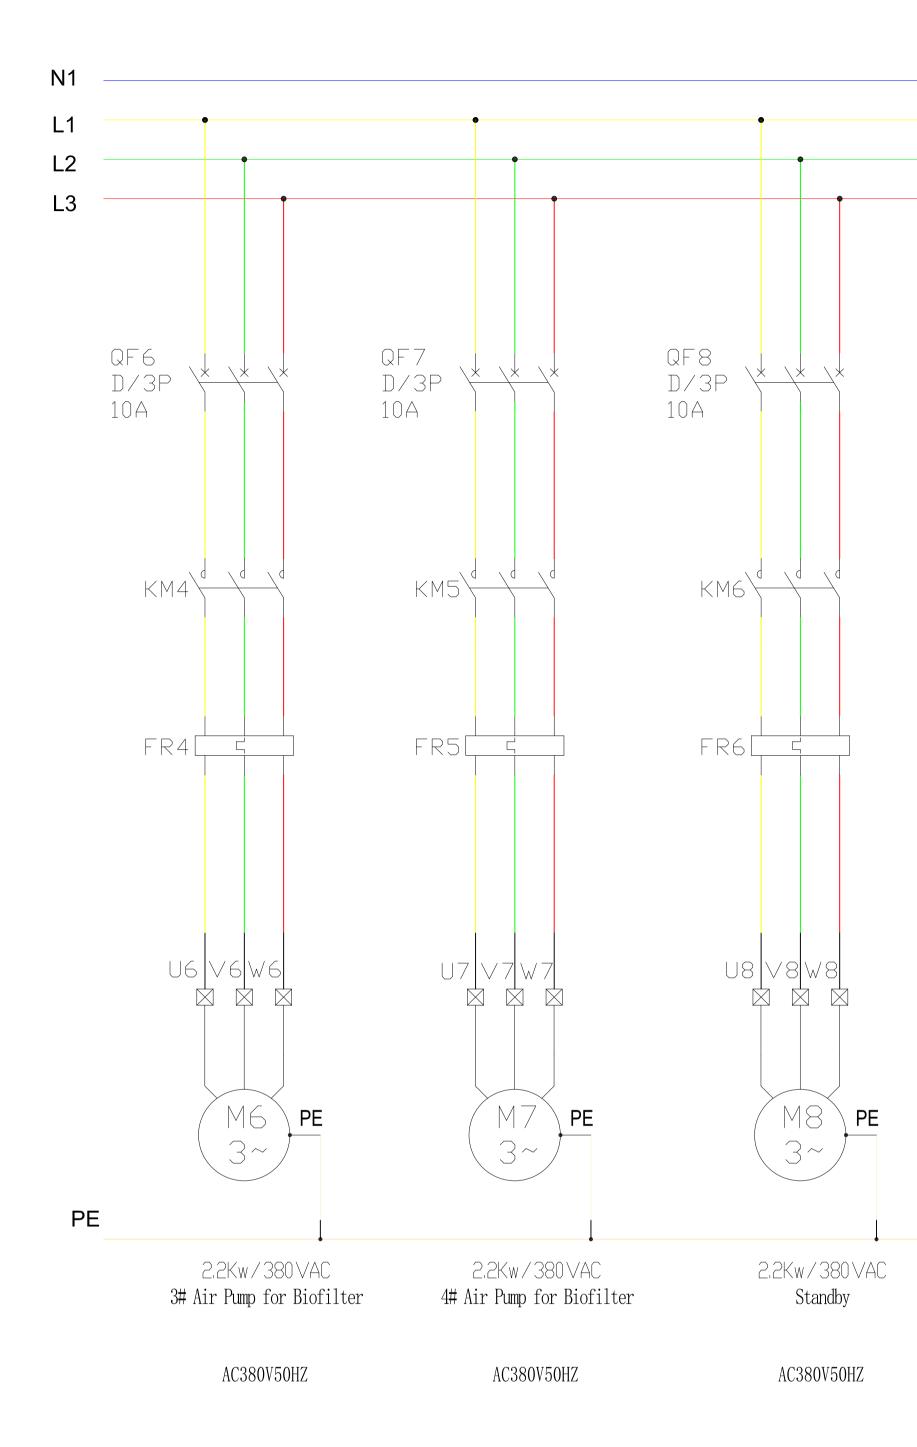

|     |             |      |
|     |             |      |
|     |             |      |
|     |             |      |
|     |             |      |

ΡE

PROJECT

PROPOSED DEVELOPMENT OF 7200SQM WAREHOUSE FOR CRAWFISH HIMALAYAN LTD GELEPHU, BHUTAN.

TITLE

SINGLE LINE DIAGRAM OF NURSERY ELECTRICAL BOX 2 SCHEMATIC 1 OF 3.

CLIENT

| DRAWN BY                | CHECKEI | ) BY                  | DATE    |     |
|-------------------------|---------|-----------------------|---------|-----|
| AZ                      | DC      |                       | 01/09/2 | 023 |
| SCALE (@ A1)<br>1 : 200 |         | PROJECT I<br>SG10021- |         | 01  |
| DRAWING NUMBER          | R       |                       |         | REV |
| ES103                   |         |                       |         |     |







AC220V50HZ

AC220V50HZ

AC220V50HZ

N1

L1

L2

L3







- N1
- L1
- L2
- L3



PERMITS FOR CONSTRUCTION FROM THE MUNICIPAL AGENCIESHAVING JURISDICTION, PRIOR TO COMMENCEMENTOF WORK, AT HIS OWN EXPENSE. 3.2 CONTRACTOR SHALL GUARANTEE ALL WORK

3.2 CONTRACTOR SHALL GUARANTEE ALL WORK AGAINST DEFECTS FOR ONE YEAR FROM DATE OF SUBSTANTIAL COMPLETION.

| Rev | Description | Date |
|-----|-------------|------|
|     |             |      |
|     |             |      |
|     |             |      |
|     |             |      |
|     |             |      |
|     |             |      |
|     |             |      |
|     |             |      |

ΡE

## PROJECT

PROPOSED DEVELOPMENT OF 7200SQM WAREHOUSE FOR CRAWFISH HIMALAYAN LTD GELEPHU, BHUTAN.

TITLE

SINGLE LINE DIAGRAM OF NURSERY ELECTRICAL B