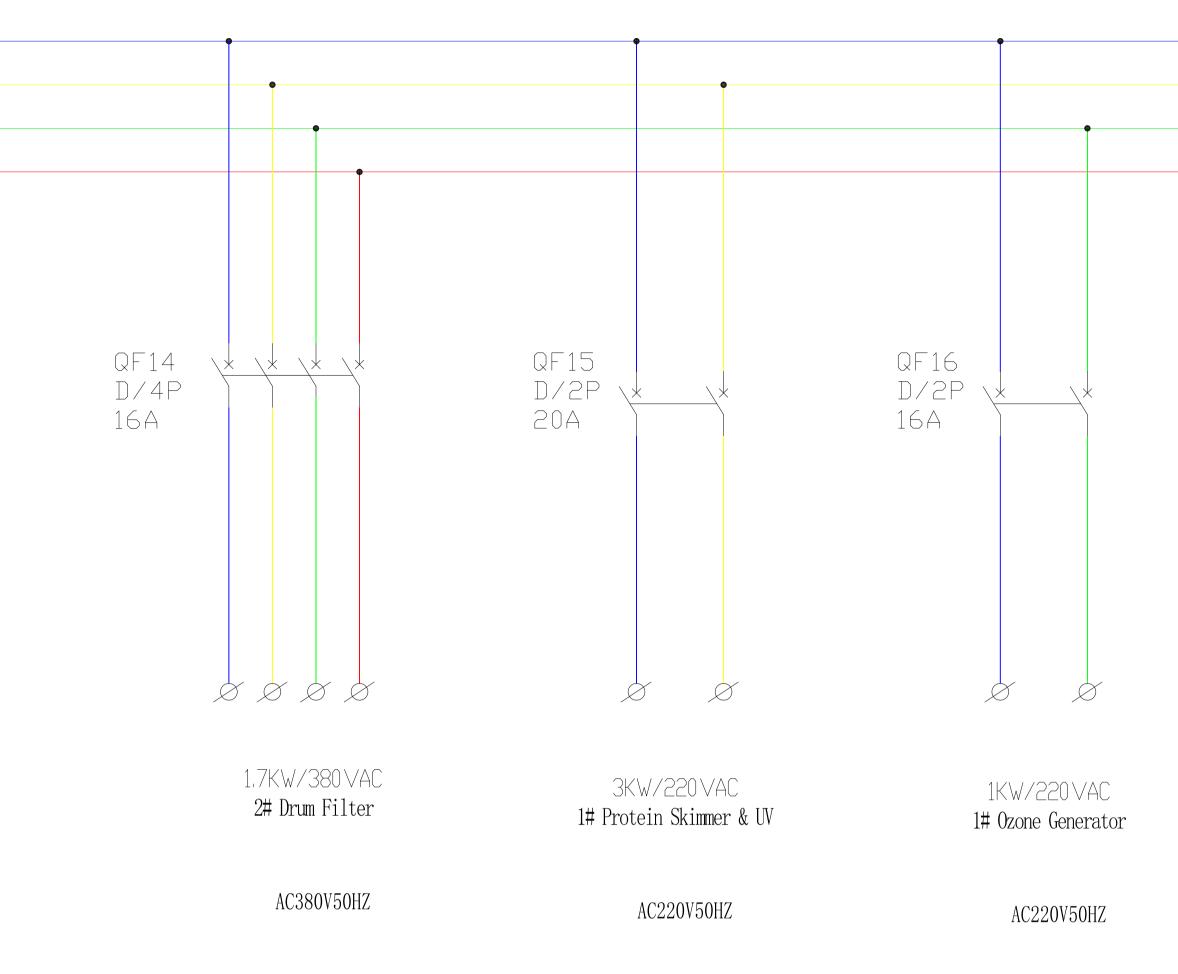

9/8/2023 4:27:44 pm

AC 380V50HZ WDZB-4X70+1X35

AC380V50HZ

AC380V50HZ

AC380V50HZ

N1

- L1 L2
- L3

23

AC380V50HZ

AC380V50HZ

AC380V50HZ

AC380V50HZ

AC220V50HZ

| Ν | 1 |
|---|---|

- L1
- L2
- L3

APPLICABLE CODES, AND SHALL PAY AND OBTAIN BUILDING PERMITS AND ALL NECESARY APPROVAL. CONTRACTORS SHALL OBTAIN ALL APPROVALAND PERMITS FOR CONSTRUCTION FROM THE MUNICIPAL AGENCIESHAVING JURISDICTION, PRIOR TO COMMENCEMENTOF WORK, AT HIS OWN EXPENSE. 3.2 CONTRACTOR SHALL GUARANTEE ALL WORK

3.2 CONTRACTOR SHALL GUARANTEE ALL WORK AGAINST DEFECTS FOR ONE YEAR FROM DATE OF SUBSTANTIAL COMPLETION.

| Rev | Description | Date |
|-----|-------------|------|
|     |             |      |
|     |             |      |
|     |             |      |
|     |             |      |
|     |             |      |
|     |             |      |
|     |             |      |
|     |             |      |

PE

PROJECT

PROPOSED DEVELOPMENT OF 7200SQM WAREHOUSE FOR CRAWFISH HIMALAYAN LTD GELEPHU, BHUTAN.

TITLE

SINGLE LINE DIAGRAM OF BROODSTOCK ELECTRICAL BOX 1 SCHEMATIC 2 OF 3.

CLIENT

| DRAWN BY       | CHECKEI | ) BY     | DATE    |     |
|----------------|---------|----------|---------|-----|
| AZ             | DC      |          | 01/09/2 | 023 |
| SCALE (@ A1)   |         | PROJECT  |         |     |
| 1:200          |         | SG10021- | 43-DR-1 | 01  |
| DRAWING NUMBEI | R       |          |         | REV |
| ES102          |         |          |         |     |