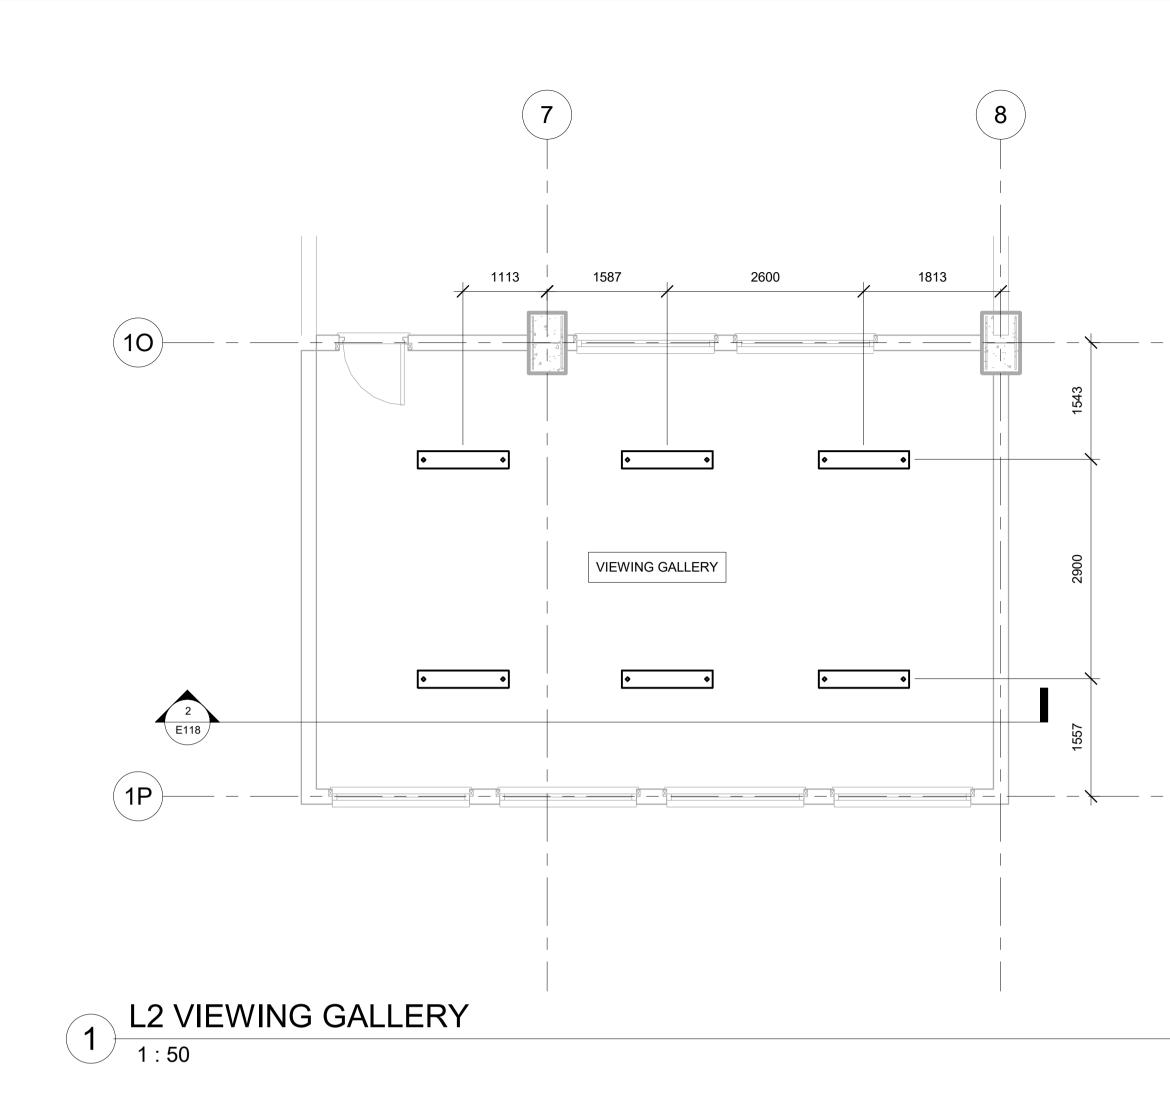

9/9/2023 11:53:33 a

|                        | SINGAPORE CRAWFISH     新加坡小龙虾                                                                                                                                                                                                                                                                                                                                                                                                                                                                                                                                                                                                                                                                                                                                                                                                                                                                                                                                                                                                                                                                                                                                                                                                                                        |
|------------------------|----------------------------------------------------------------------------------------------------------------------------------------------------------------------------------------------------------------------------------------------------------------------------------------------------------------------------------------------------------------------------------------------------------------------------------------------------------------------------------------------------------------------------------------------------------------------------------------------------------------------------------------------------------------------------------------------------------------------------------------------------------------------------------------------------------------------------------------------------------------------------------------------------------------------------------------------------------------------------------------------------------------------------------------------------------------------------------------------------------------------------------------------------------------------------------------------------------------------------------------------------------------------|
| FFL 6.000<br>Level 3   | GENERAL NOTES & SPECIFICATIONS1.0 CONDITIONS OF CONTRACT.1.1 THESE DOCUMENTS AND NOTES ARE INTENDEDTO BE SUPPLEMENTED BY AN OWNER/CONTRACTORAGREEMENT AIA A101 OWNER/CONTRACTORAGREEMENT AND GENERAL CONDITIONS A201.1.2 THE GENERAL CONTRATOR IS RESPONSIBLE FORPROVIDING SUBCONTRACTORS WITH ALLINFORMATION IN REGARDS TO FULL SCOPE OF THEPROJECT AND THEIR RESPECTIVE TRADES DURINGBIDDING AND CONSTRUCTIONS PHASES.2.0 GENERAL2.1 SCOPE OF WORK INCLUDES ALL WORK REQUIREDAS DEFINED IN THE CONSTRUCTION DOCUMENTS.2.2 CONTRACTOR SHALL TAKE EVERY PRECAUTIONTO PROTECT THE OWNERS EISTING PROPERTYFROM DAMAGE DUE DIRECTLY OR INDIRECTLY FROMCONTRACTOR WORK. CONTRACTOR SHALL BERESPONSIBLE FOR ANY SUCH DAMAGE.2.3 CONTRACTOR SHALL BE RESPONSIBLE FOR ALLINJURY AND DAMAGE OF ANY KINDRESULTING FROMTHIS WORK, TO PERSONS OR PROPERTY.3.0 CONDITION OF WORK.3.1 CONTRACTOR SHALL COMPLY WILL ALLAPPLICABLE CODES, AND SHALL PAY AND DATAINBUILDING PERMITS AND ALL NECESARY APPROVAL.CONTRACTOR SHALL OBTAIN ALL APPROVALANDPERMITS FOR CONSTRUCTION FROM THE MUNICIPALAGENCIESHAVING JURISDICTION, PRIOR TOCOMMENCEMENTOF WORK, AT HIS OWN EXPENSE.3.2 CONTRACTOR SHALL GUARANTEE ALL WORKAGAINST DEFECTS FOR ONE YEAR FROM DATE OFSUBSTANTIAL COMPLETION. |
| Level 2<br>2900        |                                                                                                                                                                                                                                                                                                                                                                                                                                                                                                                                                                                                                                                                                                                                                                                                                                                                                                                                                                                                                                                                                                                                                                                                                                                                      |
|                        | Rev Description Date                                                                                                                                                                                                                                                                                                                                                                                                                                                                                                                                                                                                                                                                                                                                                                                                                                                                                                                                                                                                                                                                                                                                                                                                                                                 |
|                        |                                                                                                                                                                                                                                                                                                                                                                                                                                                                                                                                                                                                                                                                                                                                                                                                                                                                                                                                                                                                                                                                                                                                                                                                                                                                      |
|                        |                                                                                                                                                                                                                                                                                                                                                                                                                                                                                                                                                                                                                                                                                                                                                                                                                                                                                                                                                                                                                                                                                                                                                                                                                                                                      |
|                        |                                                                                                                                                                                                                                                                                                                                                                                                                                                                                                                                                                                                                                                                                                                                                                                                                                                                                                                                                                                                                                                                                                                                                                                                                                                                      |
|                        |                                                                                                                                                                                                                                                                                                                                                                                                                                                                                                                                                                                                                                                                                                                                                                                                                                                                                                                                                                                                                                                                                                                                                                                                                                                                      |
|                        |                                                                                                                                                                                                                                                                                                                                                                                                                                                                                                                                                                                                                                                                                                                                                                                                                                                                                                                                                                                                                                                                                                                                                                                                                                                                      |
|                        |                                                                                                                                                                                                                                                                                                                                                                                                                                                                                                                                                                                                                                                                                                                                                                                                                                                                                                                                                                                                                                                                                                                                                                                                                                                                      |
|                        |                                                                                                                                                                                                                                                                                                                                                                                                                                                                                                                                                                                                                                                                                                                                                                                                                                                                                                                                                                                                                                                                                                                                                                                                                                                                      |
|                        | ELECTRICAL         PROJECT         PROPOSED DEVELOPMENT OF 7200SQM         WAREHOUSE FOR CRAWFISH HIMALAYA PTDP         PHASE II, CHUKA, BHUTAN.                                                                                                                                                                                                                                                                                                                                                                                                                                                                                                                                                                                                                                                                                                                                                                                                                                                                                                                                                                                                                                                                                                                     |
|                        | PROJECT<br>PROPOSED DEVELOPMENT OF 7200SQM<br>WAREHOUSE FOR CRAWFISH HIMALAYA PTDP                                                                                                                                                                                                                                                                                                                                                                                                                                                                                                                                                                                                                                                                                                                                                                                                                                                                                                                                                                                                                                                                                                                                                                                   |
|                        | PROJECT<br>PROPOSED DEVELOPMENT OF 7200SQM<br>WAREHOUSE FOR CRAWFISH HIMALAYA PTDP<br>PHASE II, CHUKA, BHUTAN.<br>TITLE<br>SITE B LIGHTING LAYOUT - VIEWING GALLERY                                                                                                                                                                                                                                                                                                                                                                                                                                                                                                                                                                                                                                                                                                                                                                                                                                                                                                                                                                                                                                                                                                  |
|                        | PROJECT<br>PROPOSED DEVELOPMENT OF 7200SQM<br>WAREHOUSE FOR CRAWFISH HIMALAYA PTDP<br>PHASE II, CHUKA, BHUTAN.<br>TITLE<br>SITE B LIGHTING LAYOUT - VIEWING GALLERY<br>(LEVEL 2)                                                                                                                                                                                                                                                                                                                                                                                                                                                                                                                                                                                                                                                                                                                                                                                                                                                                                                                                                                                                                                                                                     |
| GHTING<br>: 6 NUMBERS. | PROJECT<br>PROPOSED DEVELOPMENT OF 7200SQM<br>WAREHOUSE FOR CRAWFISH HIMALAYA PTDP<br>PHASE II, CHUKA, BHUTAN.<br>TITLE<br>SITE B LIGHTING LAYOUT - VIEWING GALLERY<br>(LEVEL 2)<br>CLIENT<br>CRAWFISH HIMALAYA LIMITED<br>DRAWN BY<br>CHECKED BY<br>DATE                                                                                                                                                                                                                                                                                                                                                                                                                                                                                                                                                                                                                                                                                                                                                                                                                                                                                                                                                                                                            |