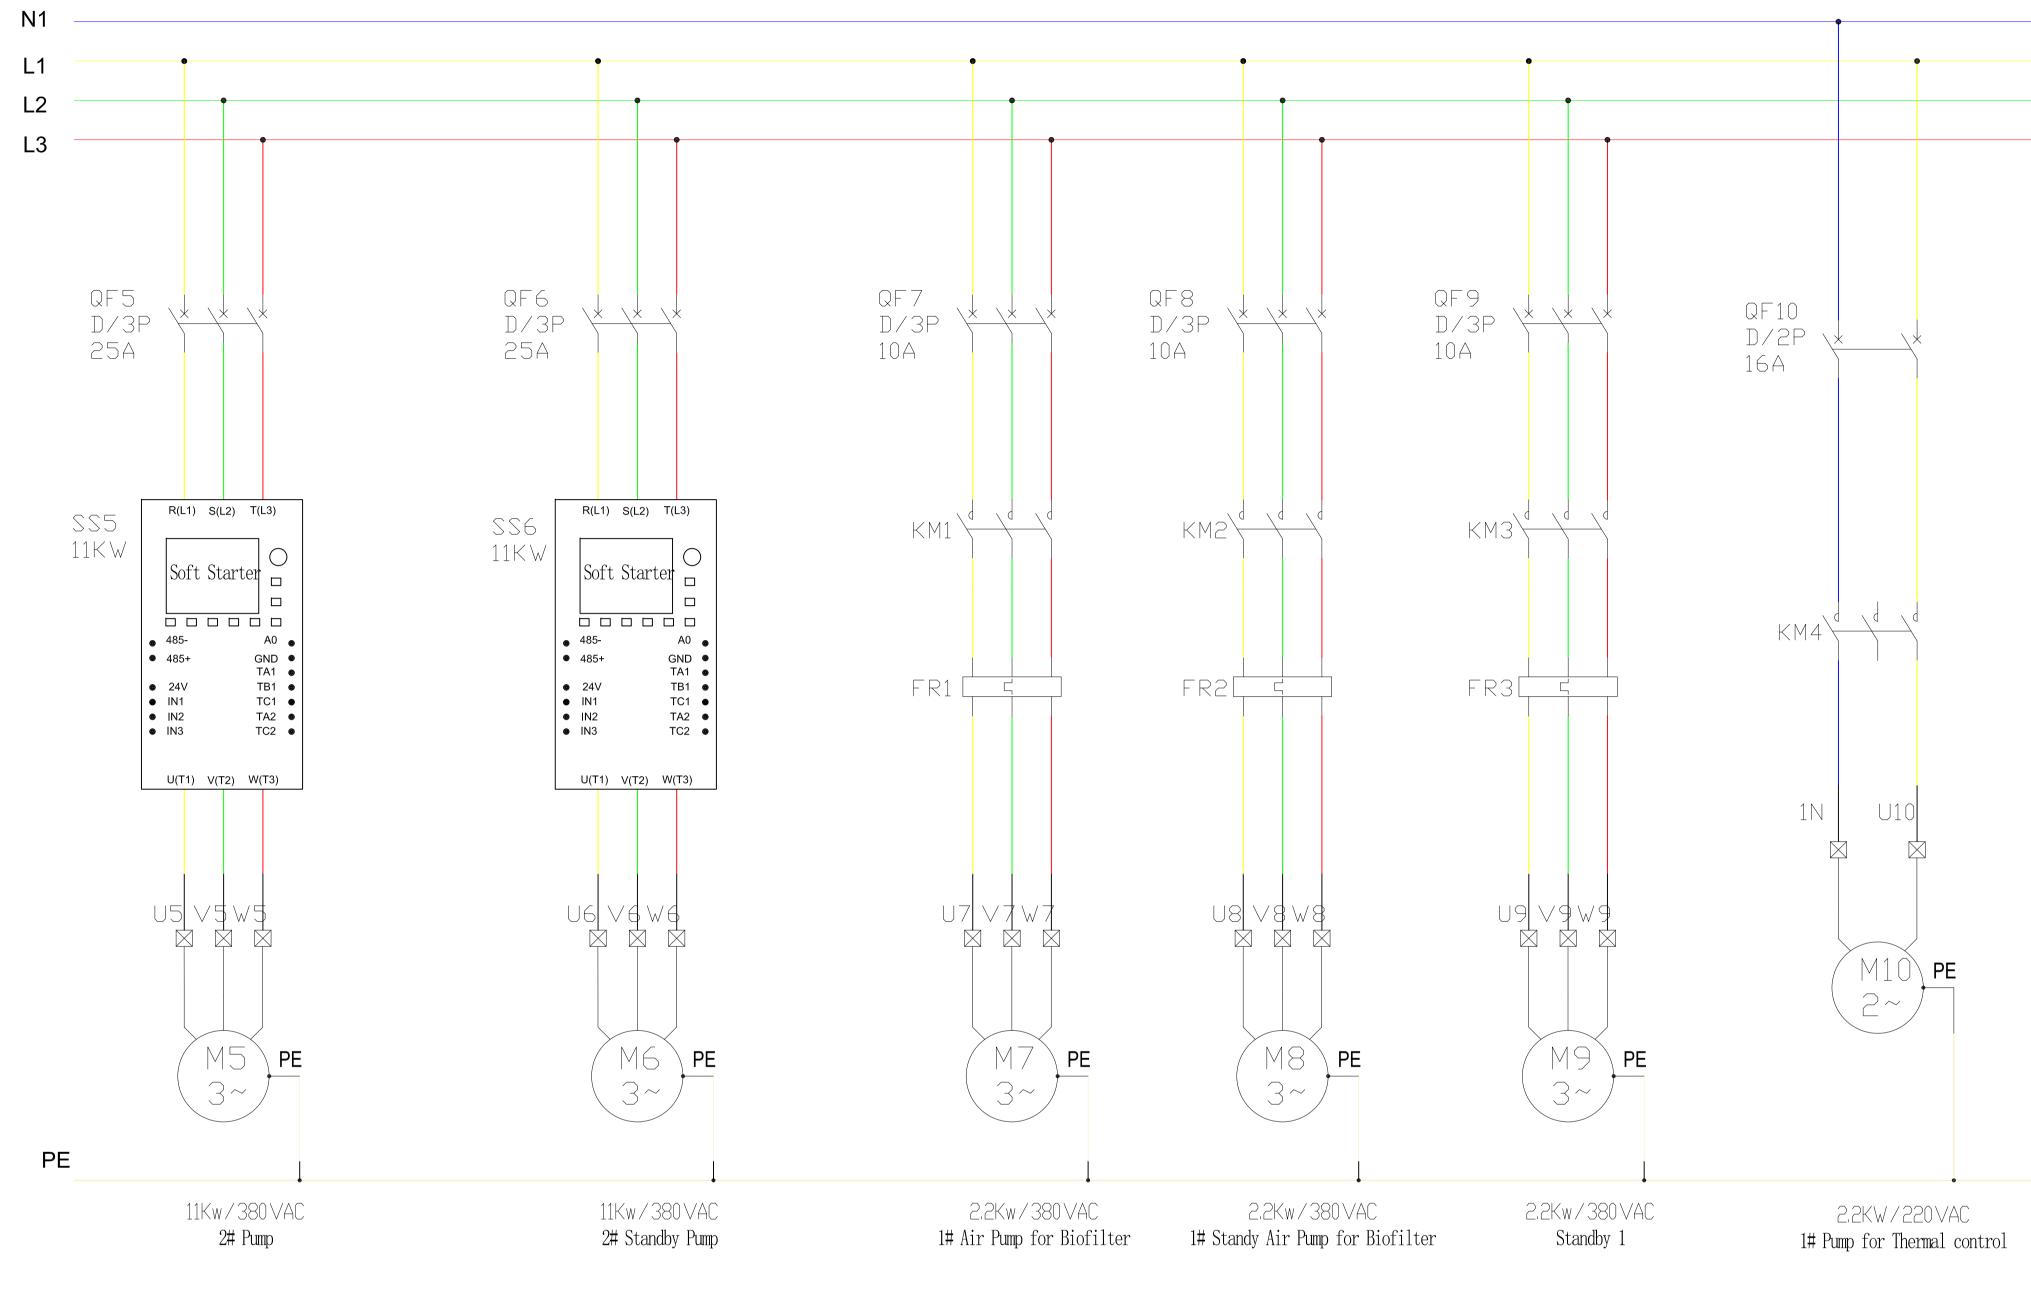

PE

PROJECT

PROPOSED DEVELOPMENT OF 7200SQM WAREHOUSE FOR CRAWFISH HIMALAYAN LTD GELEPHU, BHUTAN.

TITLE

SINGLE LINE DIAGRAM OF BROODSTOCK ELECTRICAL BOX 1 SCHEMATIC 2 OF 3.

CLIENT

| DRAWN BY       | CHECKEI | ) BY     | DATE    |     |
|----------------|---------|----------|---------|-----|
| AZ             | DC      |          | 01/09/2 | 023 |
| SCALE (@ A1)   |         | PROJECT  |         |     |
| 1:200          |         | SG10021- | 43-DR-1 | 01  |
| DRAWING NUMBEI | R       |          |         | REV |
| ES102          |         |          |         |     |