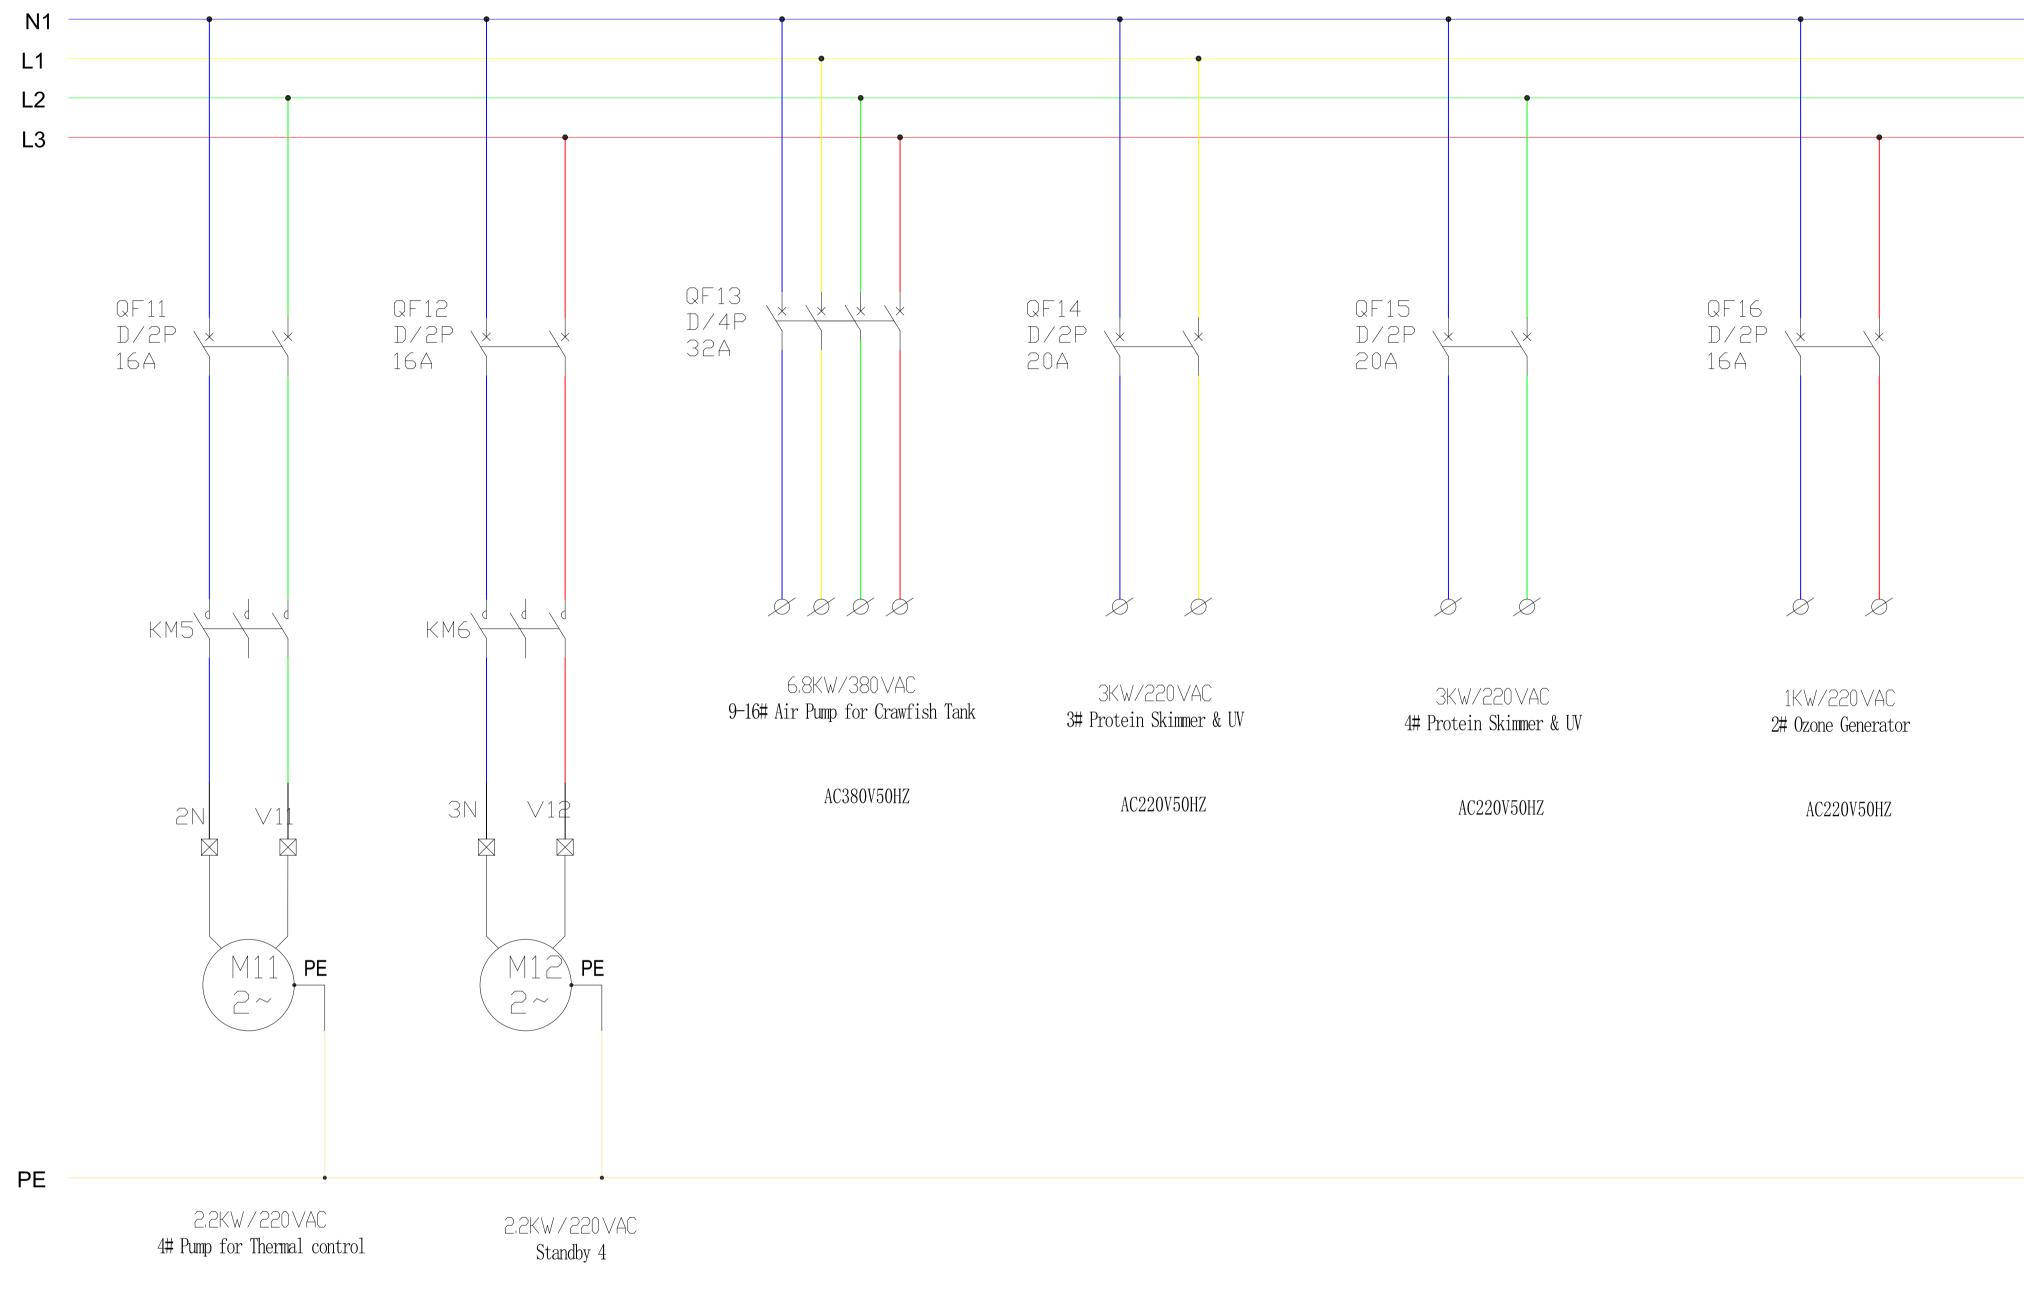

PE

PROJECT

PROPOSED DEVELOPMENT OF 7200SQM WAREHOUSE FOR CRAWFISH HIMALAYAN LTD GELEPHU, BHUTAN.

TITLE

SINGLE LINE DIAGRAM OF BROODSTOCK ELECTRICAL BOX 1 SCHEMATIC 2 OF 3.

CLIENT

| DRAWN BY       | CHECKEI | ) BY     | DATE    |     |
|----------------|---------|----------|---------|-----|
| AZ             | DC      |          | 01/09/2 | 023 |
| SCALE (@ A1)   |         | PROJECT  |         |     |
| 1:200          |         | SG10021- | 43-DR-1 | 01  |
| DRAWING NUMBEI | R       |          |         | REV |
| ES102          |         |          |         |     |