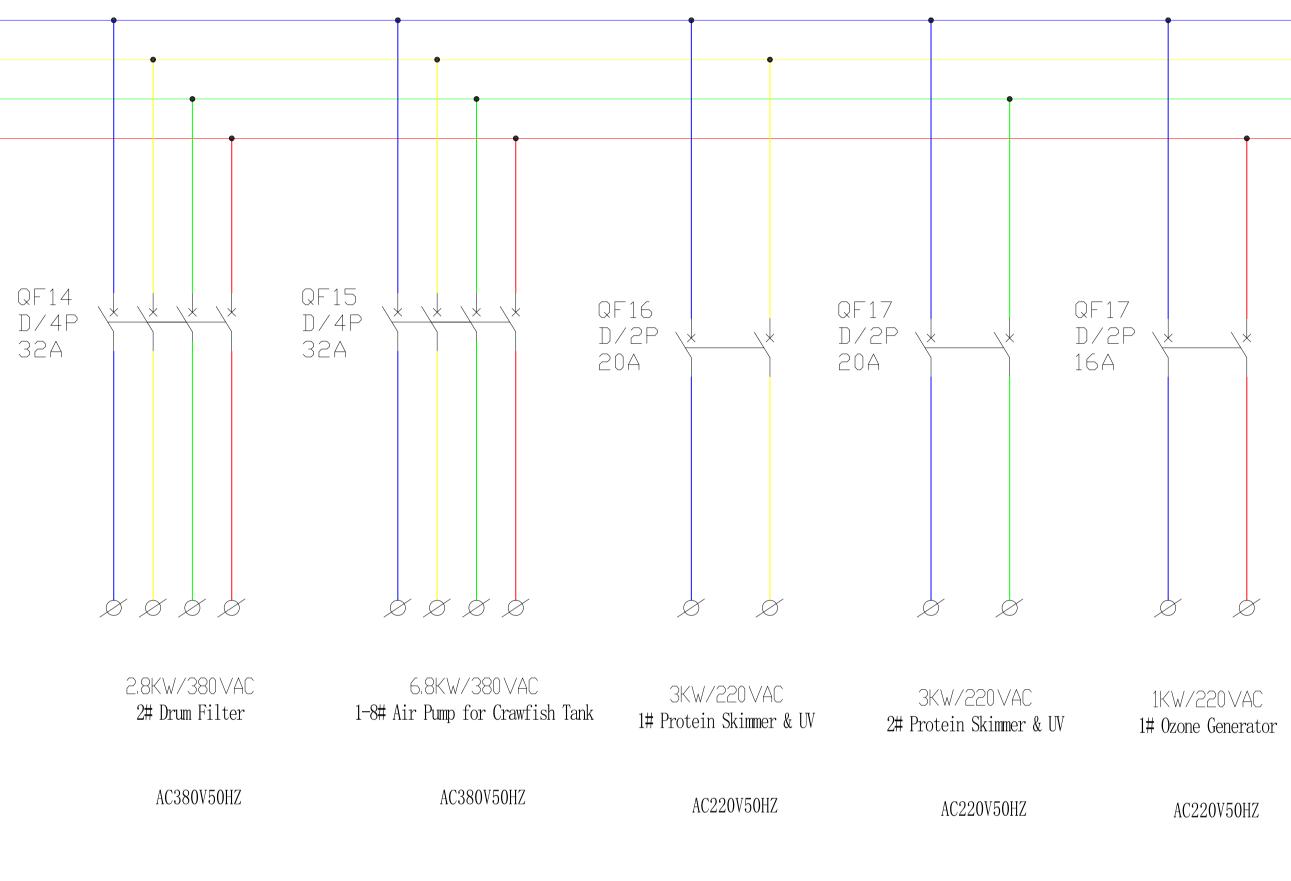

AC380V50HZ

AC380V50HZ

AC380V50HZ

AC380V50HZ

AC220V50HZ

| Ν | 1 |
|---|---|

- L1
- L2
- L3

APPLICABLE CODES, AND SHALL PAY AND OBTAIN BUILDING PERMITS AND ALL NECESARY APPROVAL. CONTRACTORS SHALL OBTAIN ALL APPROVALAND PERMITS FOR CONSTRUCTION FROM THE MUNICIPAL AGENCIESHAVING JURISDICTION, PRIOR TO COMMENCEMENTOF WORK, AT HIS OWN EXPENSE. 3.2 CONTRACTOR SHALL GUARANTEE ALL WORK

3.2 CONTRACTOR SHALL GUARANTEE ALL WORK AGAINST DEFECTS FOR ONE YEAR FROM DATE OF SUBSTANTIAL COMPLETION.

| Rev | Description | Date |
|-----|-------------|------|
|     |             |      |
|     |             |      |
|     |             |      |
|     |             |      |
|     |             |      |
|     |             |      |
|     |             |      |
|     |             |      |

PE

PROJECT

PROPOSED DEVELOPMENT OF 7200SQM WAREHOUSE FOR CRAWFISH HIMALAYAN LTD GELEPHU, BHUTAN.

TITLE

SINGLE LINE DIAGRAM OF BROODSTOCK ELECTRICAL BOX 1 SCHEMATIC 2 OF 3.

CLIENT

| DRAWN BY       | CHECKEI | ) BY     | DATE    |     |
|----------------|---------|----------|---------|-----|
| AZ             | DC      |          | 01/09/2 | 023 |
| SCALE (@ A1)   |         | PROJECT  |         |     |
| 1:200          |         | SG10021- | 43-DR-1 | 01  |
| DRAWING NUMBEI | R       |          |         | REV |
| ES102          |         |          |         |     |