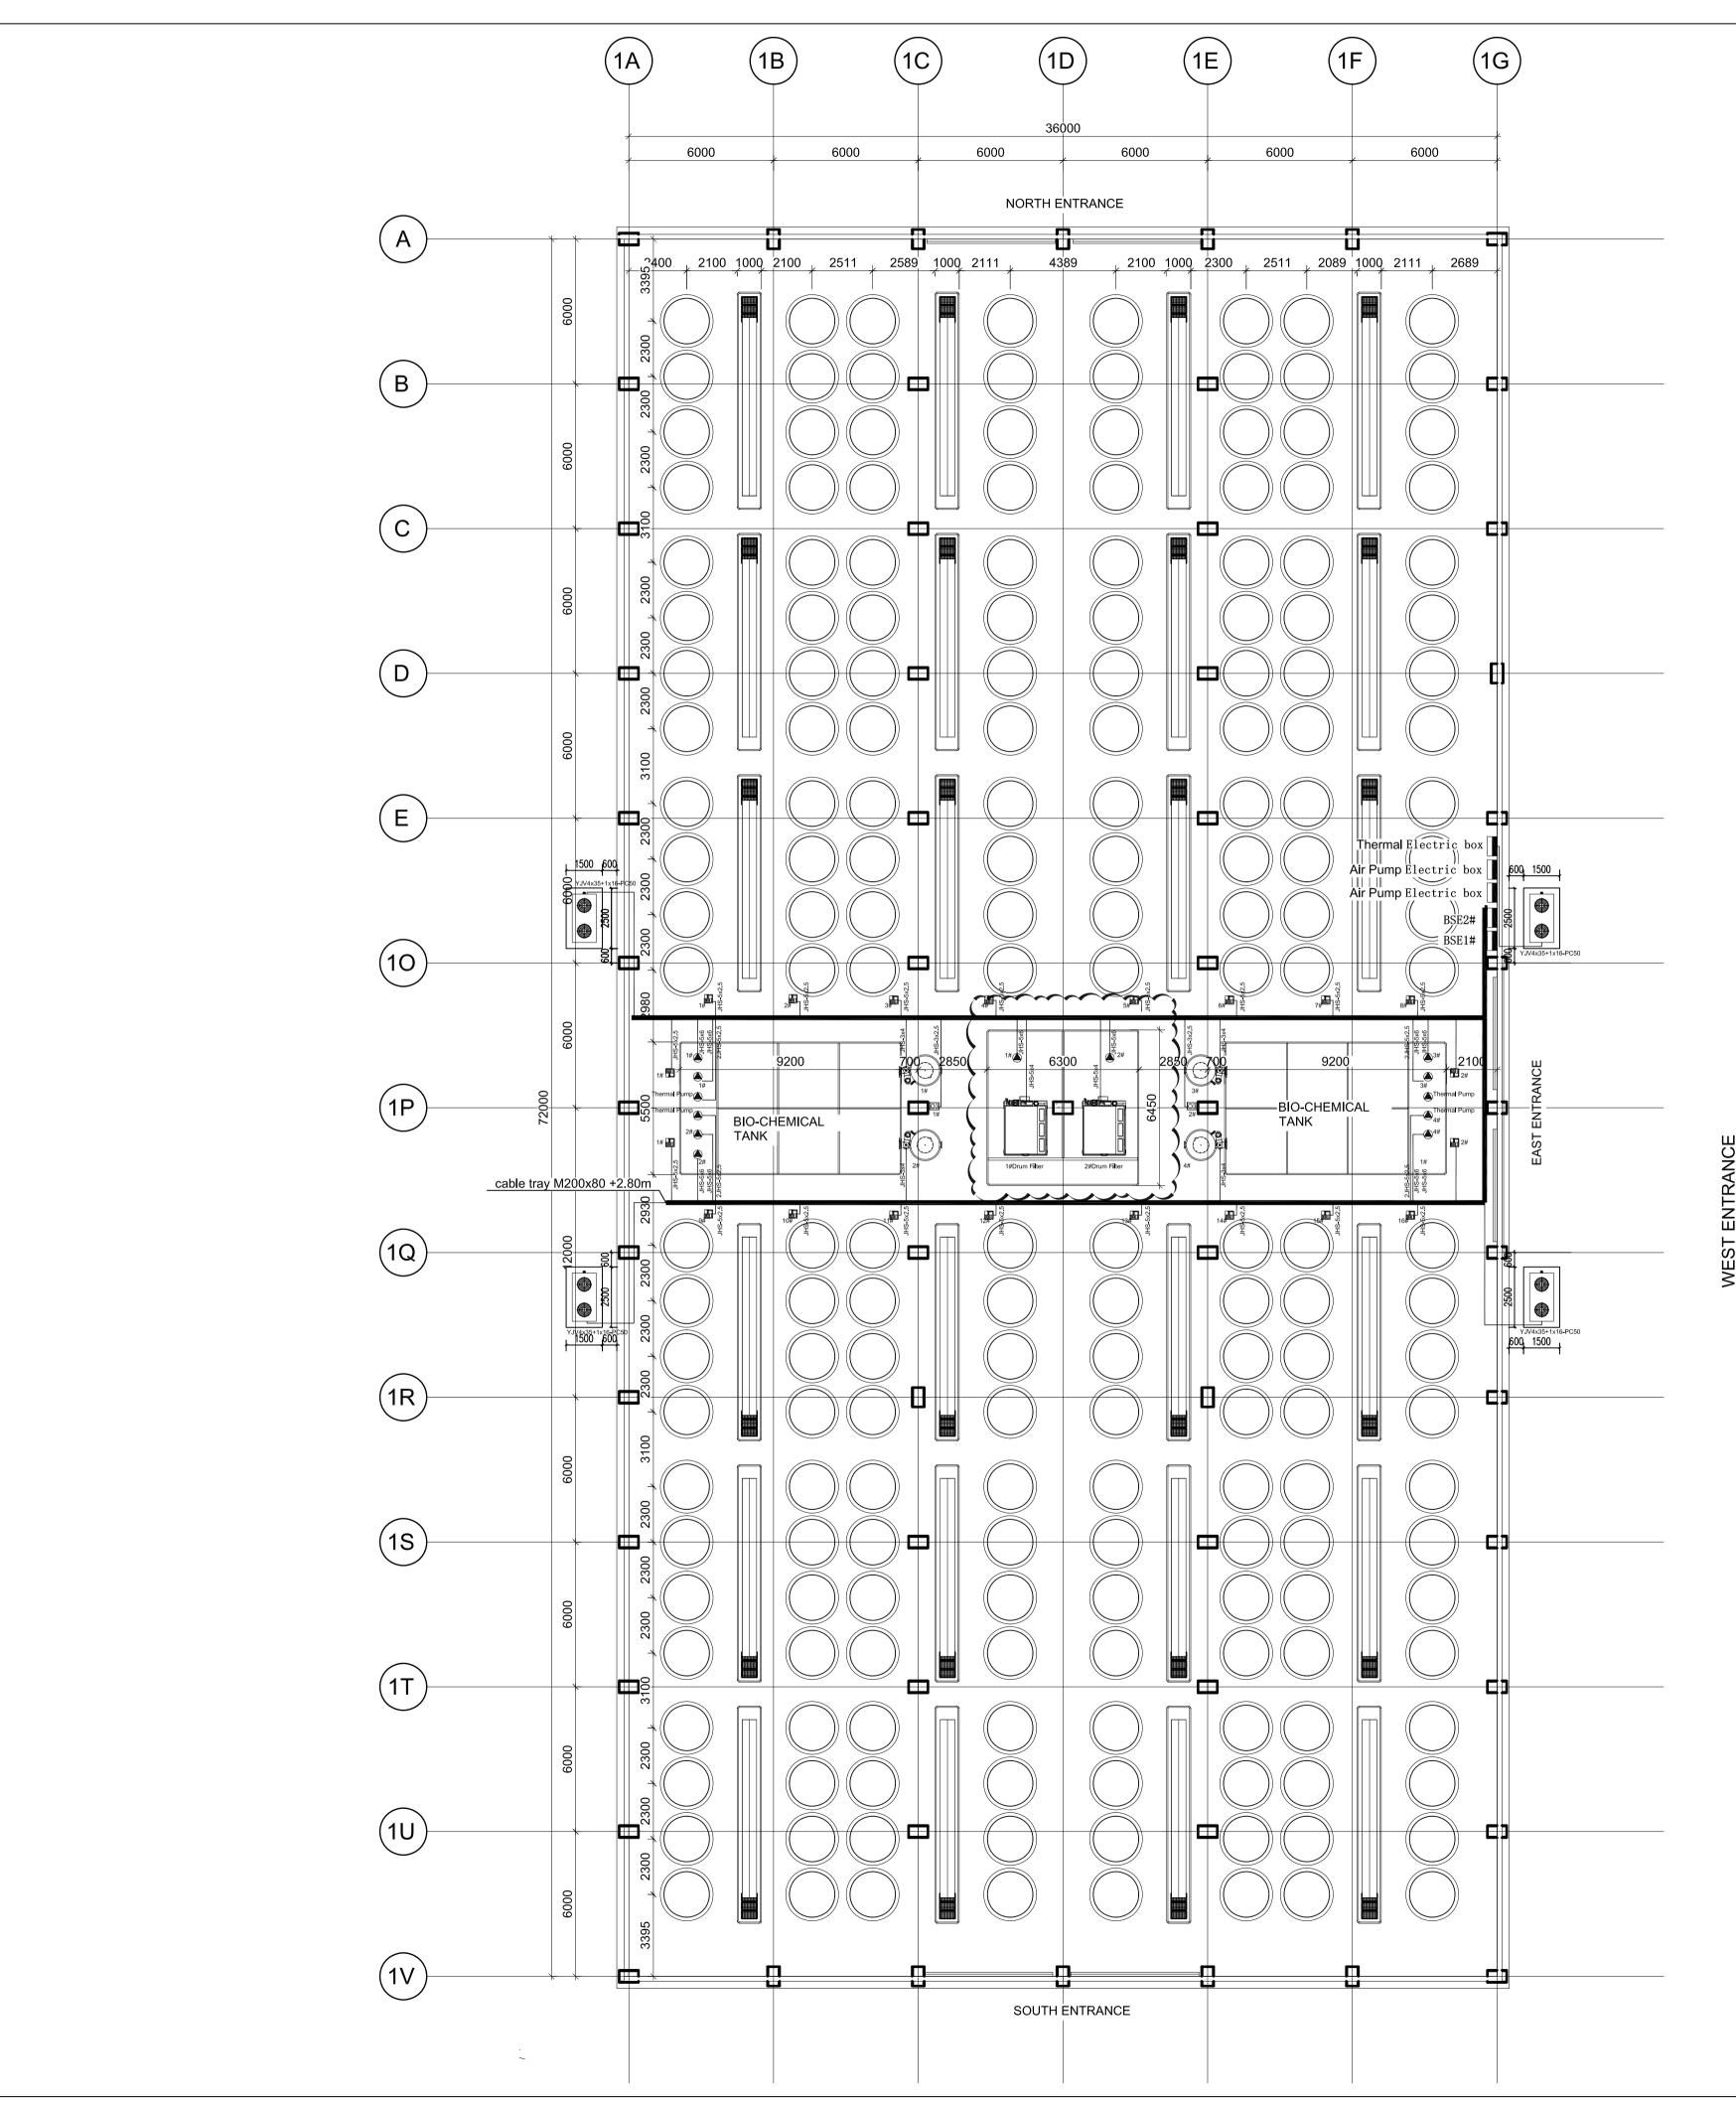

### Legend

| Control Box     | Thermal Control    |
|-----------------|--------------------|
| O2G Drumfilter  | T Oxygen Generator |
| Protein Skimmer | Pump               |
| 🕡 Oxygen Cone   | 📾 AirPump          |
| Crayfish Tank   |                    |

BSE1#: Broodstock System 2#Electric box BSE2#: Broodstock System 2#Electric box

9/8/2023 4.27.44 pm

TOTAL NO'S OF LIGHTING : 10 NUMBERS.

|                      | SINGAPORECRAWFISH<br>新加坡小龙虾                                                                                                                                                                                                                                                                                                                                                                                                                                                                                                                                                                                                                                                                                        |
|----------------------|--------------------------------------------------------------------------------------------------------------------------------------------------------------------------------------------------------------------------------------------------------------------------------------------------------------------------------------------------------------------------------------------------------------------------------------------------------------------------------------------------------------------------------------------------------------------------------------------------------------------------------------------------------------------------------------------------------------------|
| FFL 6.000<br>Level 3 | GENERAL NOTES & SPECIFICATIONS                                                                                                                                                                                                                                                                                                                                                                                                                                                                                                                                                                                                                                                                                     |
| Level 2              | <ul> <li>1.0 CONDITIONS OF CONTRACT.</li> <li>1.1 THESE DOCUMENTS AND NOTES ARE INTENDENTED BY AN OWNER/CONTRACT<br/>AGREEMENT AIA A101 OWNER/CONTRACTOR<br/>AGREEMENT AND GENERAL CONDITIONS A201.</li> <li>1.2 THE GENERAL CONTRATOR IS RESPONSIBLE F<br/>PROVIDING SUBCONTRACTORS WITH ALL<br/>INFORMATION IN REGARDS TO FULL SCOPE OF TH<br/>PROJECT AND THEIR RESPECTIVE TRADES DURIN<br/>BIDDING AND CONSTRUCTIONS PHASES.</li> <li>2.0 GENERAL</li> <li>2.1 SCOPE OF WORK INCLUDES ALL WORK REQUINANTS</li> </ul>                                                                                                                                                                                           |
| 2900                 | <ul> <li>2.2 CONTRACTOR SHALLTAKE EVERY PRECAUTION</li> <li>TO PROTECT THE OWNERS EISTING PROPERTY</li> <li>FROM DAMAGE DUE DIRECTLY OR INDIRECTLY FROM DAMAGE DUE DIRECTLY OR INDIRECTLY FROM DAMAGE DOR ANY SUCH DAMAGE.</li> <li>2.3 CONTRACTOR SHALL BE RESPONSIBLE FOR ANY SUCH DAMAGE.</li> <li>2.3 CONTRACTOR SHALL BE RESPONSIBLE FOR ANY SUCH DAMAGE.</li> <li>2.3 CONTRACTOR SHALL BE RESPONSIBLE FOR ANY SUCH DAMAGE.</li> <li>3.0 CONDITION OF WORK.</li> <li>3.1 CONTRACTOR SHALL COMPLY WILL ALL</li> <li>APPLICABLE CODES, AND SHALL PAY AND OBTAIN BUILDING PERMITS AND ALL NECESARY APPROVA</li> <li>CONTRACTORS SHALL OBTAIN ALL APPROVALANI PERMITS FOR CONSTRUCTION FROM THE MUNICI</li> </ul> |
| FFL 0.000<br>Level 1 | AGENCIESHAVING JURISDICTION, PRIOR TO<br>COMMENCEMENTOF WORK, AT HIS OWN EXPENS<br>3.2 CONTRACTOR SHALL GUARANTEE ALL WORK<br>AGAINST DEFECTS FOR ONE YEAR FROM DATE O<br>SUBSTANTIAL COMPLETION.                                                                                                                                                                                                                                                                                                                                                                                                                                                                                                                  |
|                      | Rev Description Dat                                                                                                                                                                                                                                                                                                                                                                                                                                                                                                                                                                                                                                                                                                |
|                      |                                                                                                                                                                                                                                                                                                                                                                                                                                                                                                                                                                                                                                                                                                                    |
|                      |                                                                                                                                                                                                                                                                                                                                                                                                                                                                                                                                                                                                                                                                                                                    |
|                      |                                                                                                                                                                                                                                                                                                                                                                                                                                                                                                                                                                                                                                                                                                                    |
|                      |                                                                                                                                                                                                                                                                                                                                                                                                                                                                                                                                                                                                                                                                                                                    |
|                      |                                                                                                                                                                                                                                                                                                                                                                                                                                                                                                                                                                                                                                                                                                                    |
|                      |                                                                                                                                                                                                                                                                                                                                                                                                                                                                                                                                                                                                                                                                                                                    |
|                      |                                                                                                                                                                                                                                                                                                                                                                                                                                                                                                                                                                                                                                                                                                                    |
|                      |                                                                                                                                                                                                                                                                                                                                                                                                                                                                                                                                                                                                                                                                                                                    |
|                      | ELECTRICAL                                                                                                                                                                                                                                                                                                                                                                                                                                                                                                                                                                                                                                                                                                         |
|                      | PROJECT<br>PROPOSED DEVELOPMENT OF 7200SQM                                                                                                                                                                                                                                                                                                                                                                                                                                                                                                                                                                                                                                                                         |
|                      | WAREHOUSE FOR CRAWFISH HIMALAYA PT<br>PHASE II, CHUKA, BHUTAN.                                                                                                                                                                                                                                                                                                                                                                                                                                                                                                                                                                                                                                                     |
|                      |                                                                                                                                                                                                                                                                                                                                                                                                                                                                                                                                                                                                                                                                                                                    |
|                      | TITLE                                                                                                                                                                                                                                                                                                                                                                                                                                                                                                                                                                                                                                                                                                              |
|                      | TITLE<br>SITE B LIGHTING LAYOUT - DORMITORY, TO<br>& OFFICE 1 (LEVEL 1)                                                                                                                                                                                                                                                                                                                                                                                                                                                                                                                                                                                                                                            |
| Y : 6 NUMBERS.       | SITE B LIGHTING LAYOUT - DORMITORY, TO                                                                                                                                                                                                                                                                                                                                                                                                                                                                                                                                                                                                                                                                             |
| Υ : 6 NUMBERS.       | SITE B LIGHTING LAYOUT - DORMITORY, TO<br>& OFFICE 1 (LEVEL 1)<br>CLIENT<br>CRAWFISH HIMALAYA LIMITED<br>DRAWN BY CHECKED BY DATE                                                                                                                                                                                                                                                                                                                                                                                                                                                                                                                                                                                  |
|                      | SITE B LIGHTING LAYOUT - DORMITORY, TO<br>& OFFICE 1 (LEVEL 1)                                                                                                                                                                                                                                                                                                                                                                                                                                                                                                                                                                                                                                                     |