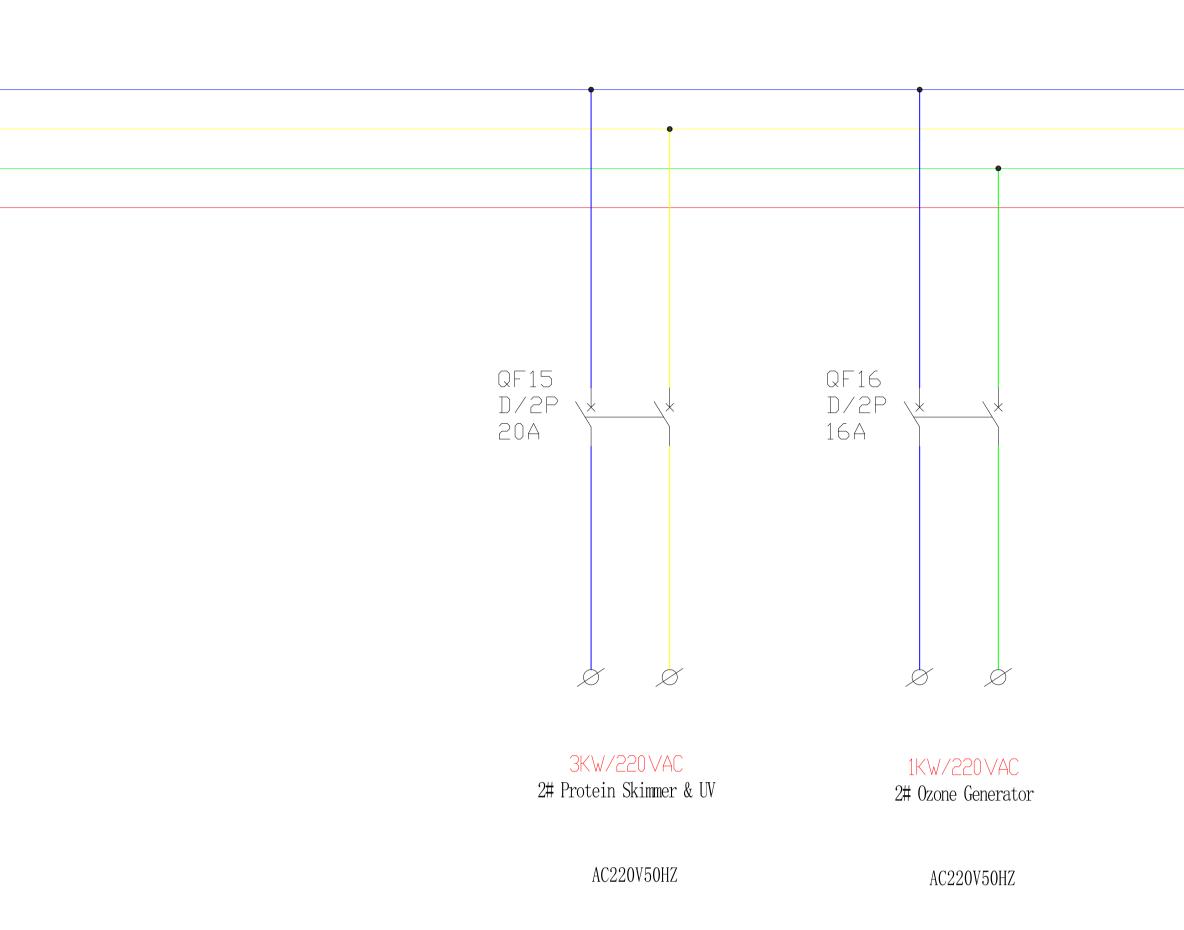

PE

PROJECT

PROPOSED DEVELOPMENT OF 7200SQM WAREHOUSE FOR CRAWFISH HIMALAYAN LTD GELEPHU, BHUTAN.

TITLE

SINGLE LINE DIAGRAM OF BROODSTOCK ELECTRICAL BOX 1 SCHEMATIC 2 OF 3.

CLIENT

| DRAWN BY       | CHECKEI | ) BY     | DATE    |     |
|----------------|---------|----------|---------|-----|
| AZ             | DC      |          | 01/09/2 | 023 |
| SCALE (@ A1)   |         | PROJECT  |         |     |
| 1:200          |         | SG10021- | 43-DR-1 | 01  |
| DRAWING NUMBEI | R       |          |         | REV |
| ES102          |         |          |         |     |