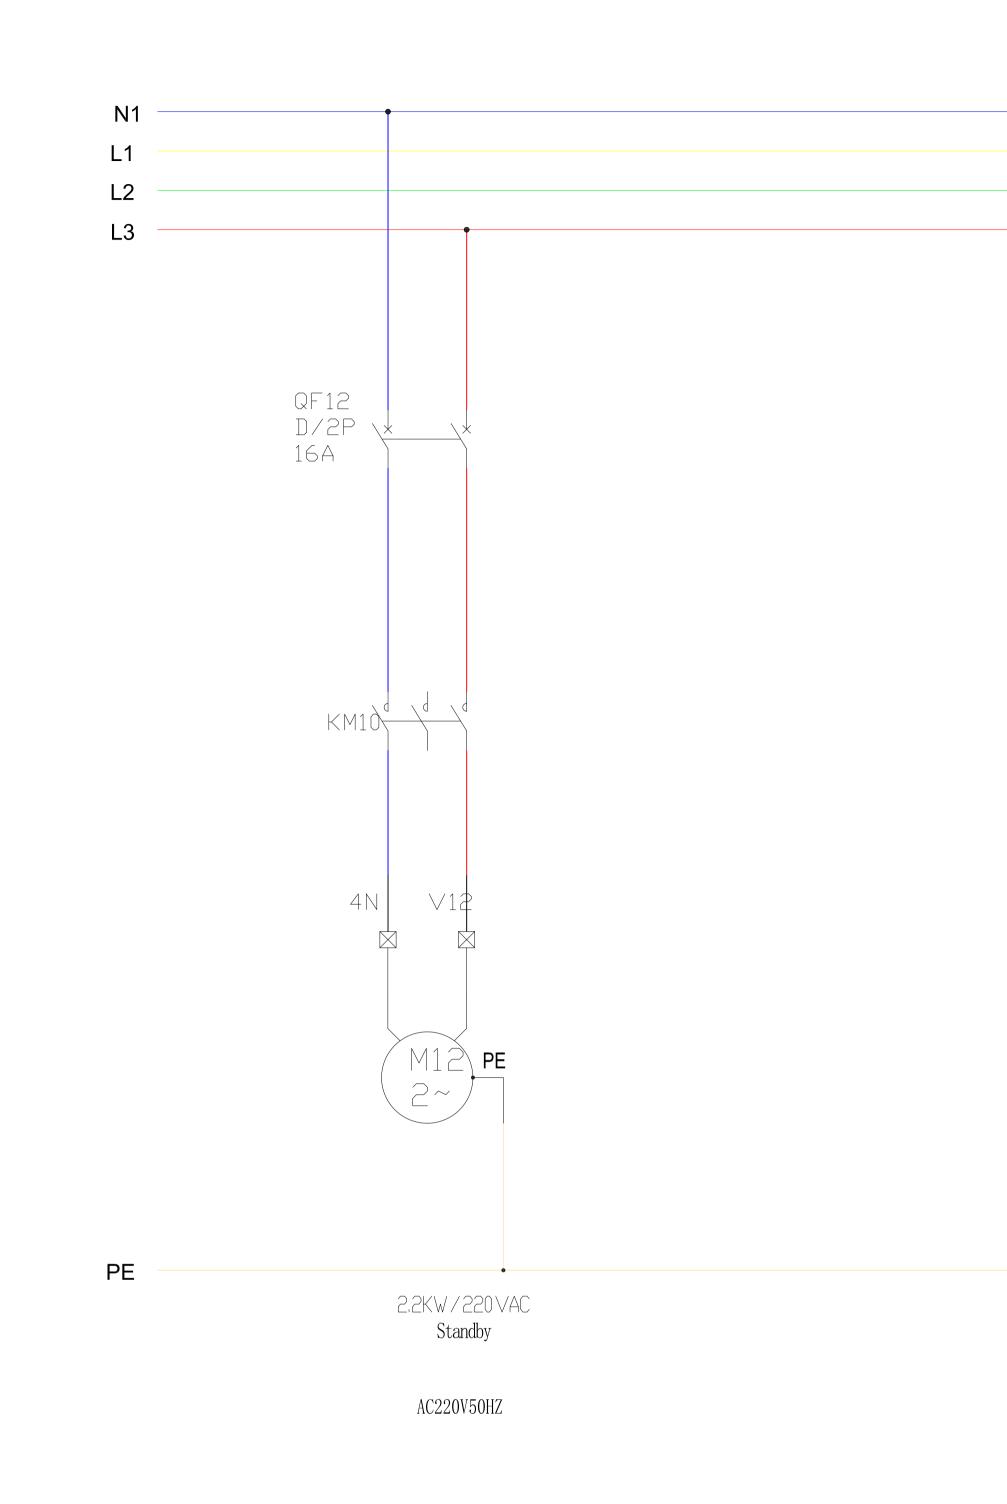

PE

PROJECT

PROPOSED DEVELOPMENT OF 7200SQM WAREHOUSE FOR CRAWFISH HIMALAYAN LTD GELEPHU, BHUTAN.

TITLE

SINGLE LINE DIAGRAM OF BROODSTOCK ELECTRICAL BOX 1 SCHEMATIC 2 OF 3.

CLIENT

| DRAWN BY       | CHECKEI | ) BY     | DATE    |     |
|----------------|---------|----------|---------|-----|
| AZ             | DC      |          | 01/09/2 | 023 |
| SCALE (@ A1)   |         | PROJECT  |         |     |
| 1:200          |         | SG10021- | 43-DR-1 | 01  |
| DRAWING NUMBEI | R       |          |         | REV |
| ES102          |         |          |         |     |