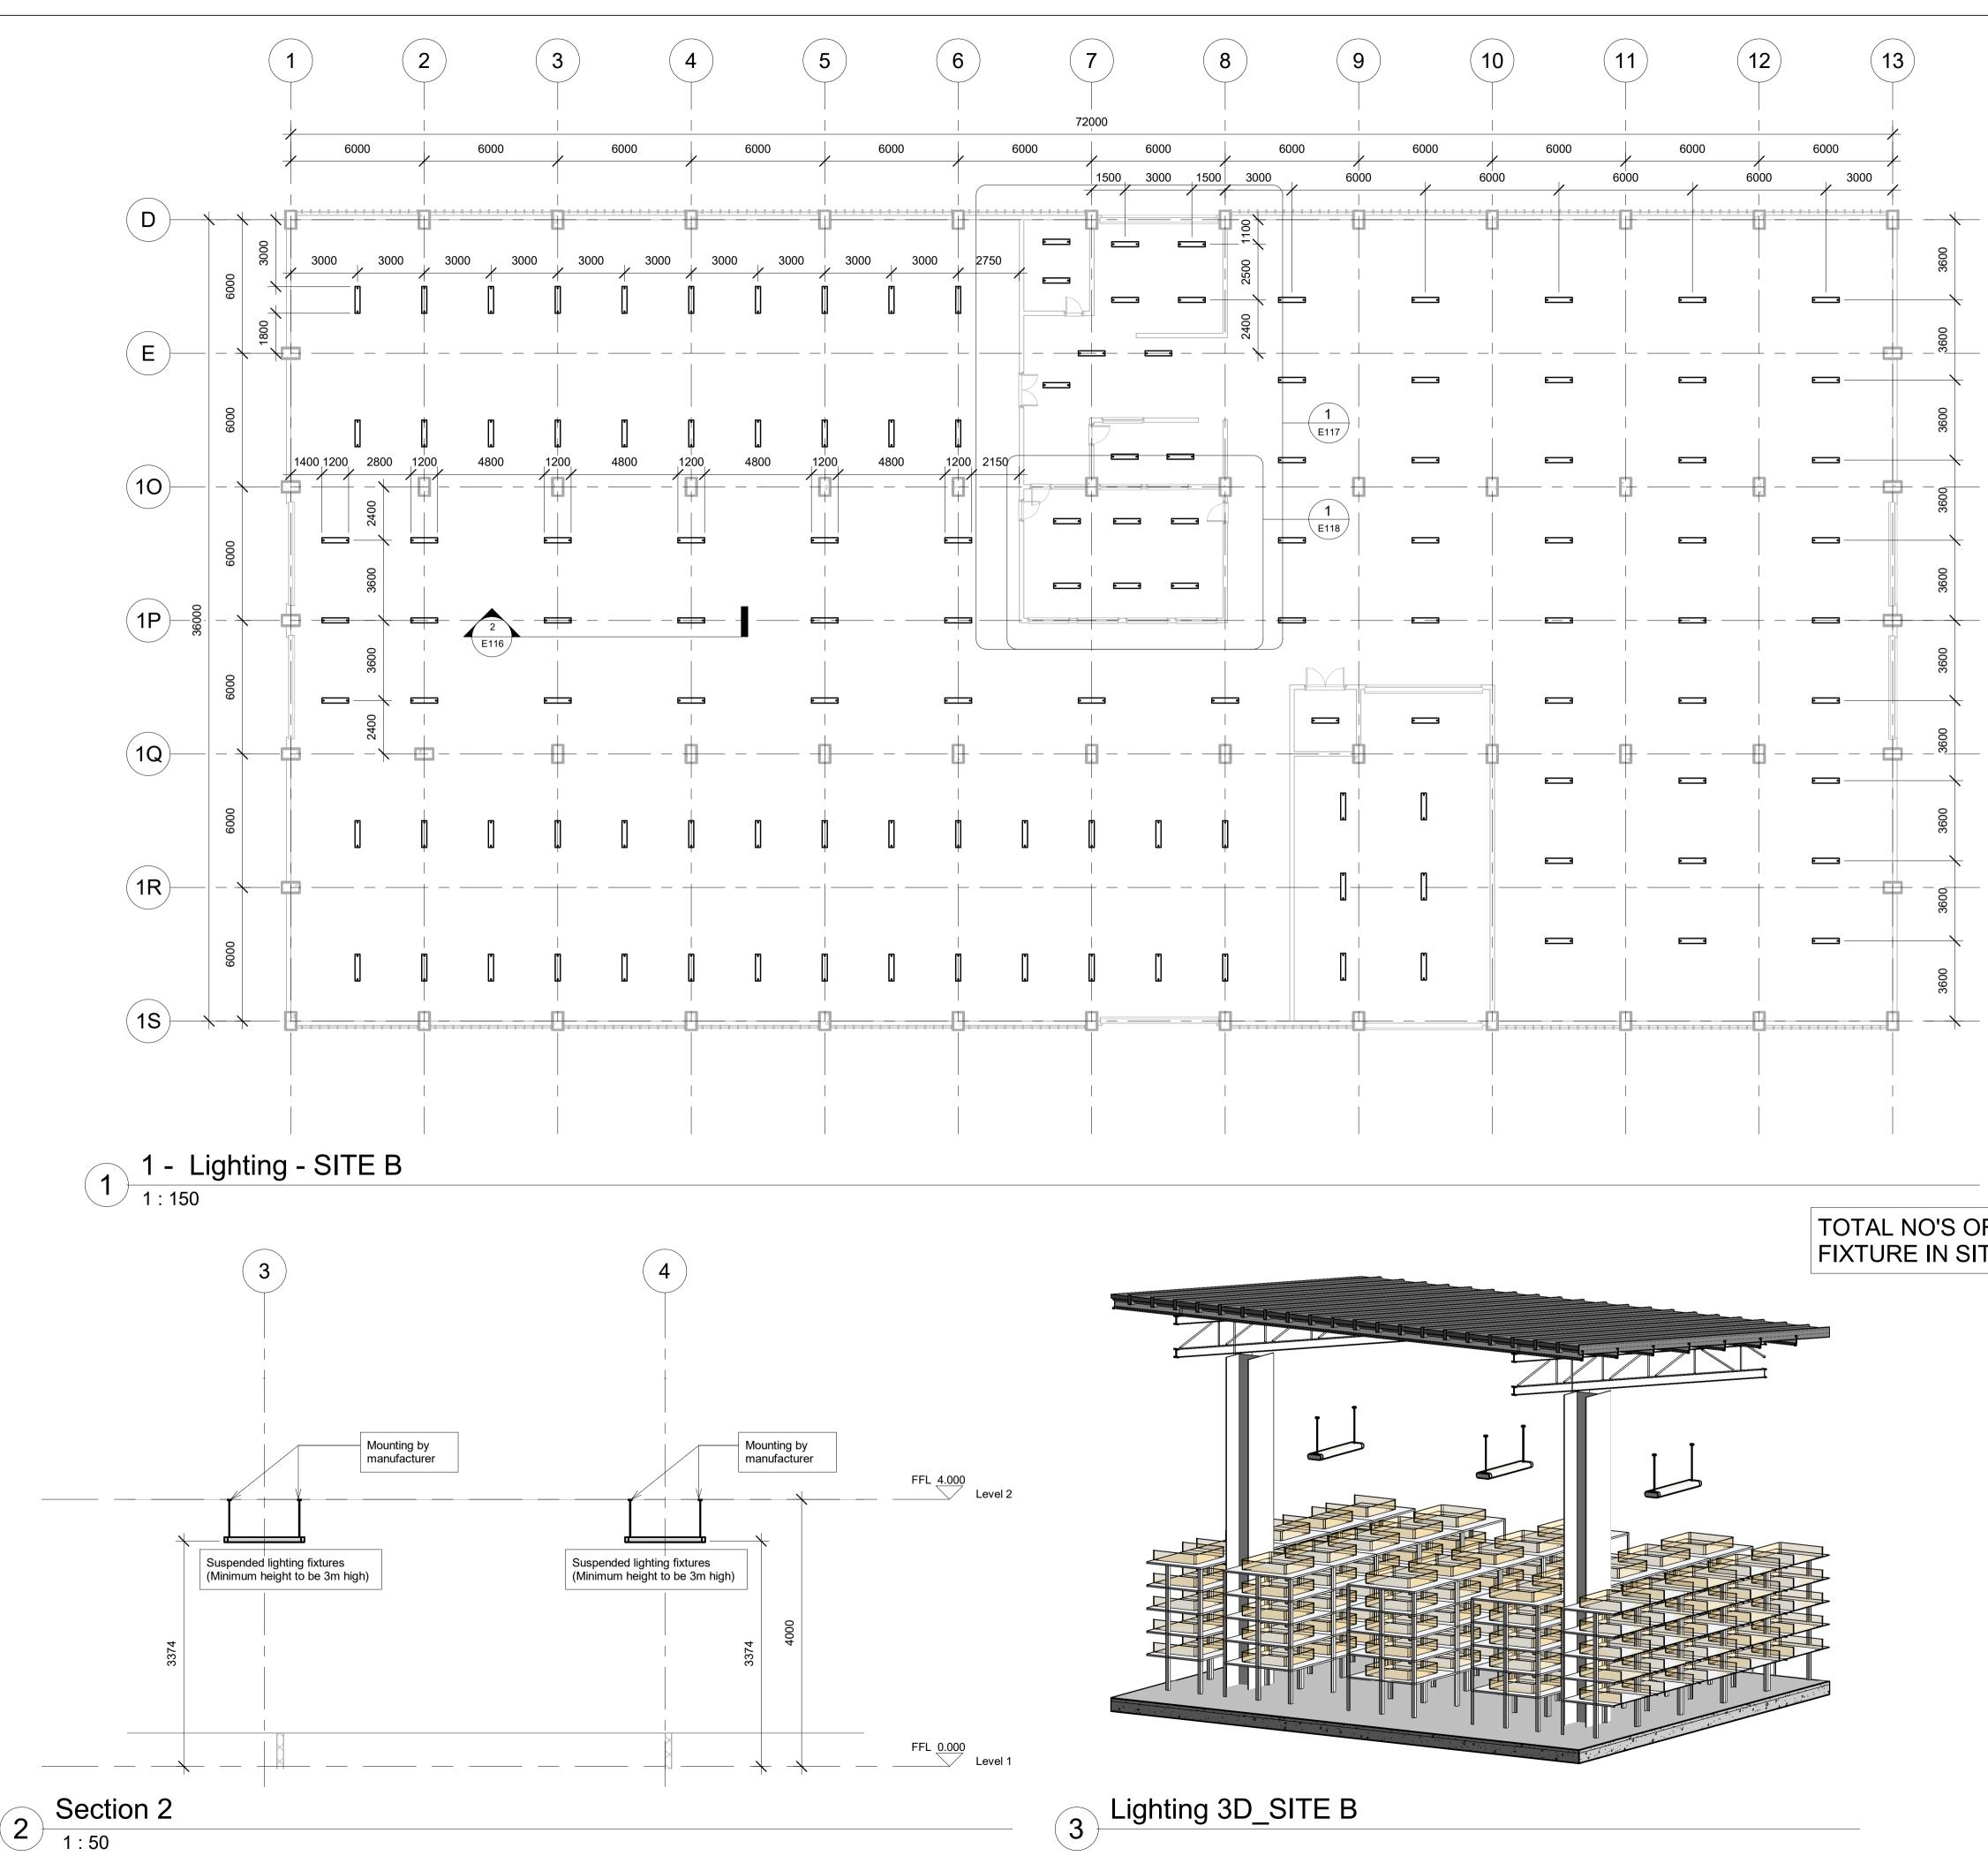

BSE1#: Broodstock System 2#Electric box BSE2#: Broodstock System 2#Electric box

9/8/2023 4.27.44 pm

TOTAL NO'S OF LIGHTING : 10 NUMBERS.

|                      | SINGAPORECRAWFISH<br>新加坡小龙虾                                                                                                                                                                                                                                                                                                                                                                                                                                                                                                                                                                                                                                                                                        |
|----------------------|--------------------------------------------------------------------------------------------------------------------------------------------------------------------------------------------------------------------------------------------------------------------------------------------------------------------------------------------------------------------------------------------------------------------------------------------------------------------------------------------------------------------------------------------------------------------------------------------------------------------------------------------------------------------------------------------------------------------|
| FFL 6.000<br>Level 3 | GENERAL NOTES & SPECIFICATIONS                                                                                                                                                                                                                                                                                                                                                                                                                                                                                                                                                                                                                                                                                     |
| Level 2              | <ul> <li>1.0 CONDITIONS OF CONTRACT.</li> <li>1.1 THESE DOCUMENTS AND NOTES ARE INTENDENTED BY AN OWNER/CONTRACT<br/>AGREEMENT AIA A101 OWNER/CONTRACTOR<br/>AGREEMENT AND GENERAL CONDITIONS A201.</li> <li>1.2 THE GENERAL CONTRATOR IS RESPONSIBLE F<br/>PROVIDING SUBCONTRACTORS WITH ALL<br/>INFORMATION IN REGARDS TO FULL SCOPE OF TH<br/>PROJECT AND THEIR RESPECTIVE TRADES DURIN<br/>BIDDING AND CONSTRUCTIONS PHASES.</li> <li>2.0 GENERAL</li> <li>2.1 SCOPE OF WORK INCLUDES ALL WORK REQUINANTS</li> </ul>                                                                                                                                                                                           |
| 2900                 | <ul> <li>2.2 CONTRACTOR SHALLTAKE EVERY PRECAUTION</li> <li>TO PROTECT THE OWNERS EISTING PROPERTY</li> <li>FROM DAMAGE DUE DIRECTLY OR INDIRECTLY FROM DAMAGE DUE DIRECTLY OR INDIRECTLY FROM DAMAGE DOR ANY SUCH DAMAGE.</li> <li>2.3 CONTRACTOR SHALL BE RESPONSIBLE FOR ANY SUCH DAMAGE.</li> <li>2.3 CONTRACTOR SHALL BE RESPONSIBLE FOR ANY SUCH DAMAGE.</li> <li>2.3 CONTRACTOR SHALL BE RESPONSIBLE FOR ANY SUCH DAMAGE.</li> <li>3.0 CONDITION OF WORK.</li> <li>3.1 CONTRACTOR SHALL COMPLY WILL ALL</li> <li>APPLICABLE CODES, AND SHALL PAY AND OBTAIN BUILDING PERMITS AND ALL NECESARY APPROVA</li> <li>CONTRACTORS SHALL OBTAIN ALL APPROVALANI PERMITS FOR CONSTRUCTION FROM THE MUNICI</li> </ul> |
| FFL 0.000<br>Level 1 | AGENCIESHAVING JURISDICTION, PRIOR TO<br>COMMENCEMENTOF WORK, AT HIS OWN EXPENS<br>3.2 CONTRACTOR SHALL GUARANTEE ALL WORK<br>AGAINST DEFECTS FOR ONE YEAR FROM DATE O<br>SUBSTANTIAL COMPLETION.                                                                                                                                                                                                                                                                                                                                                                                                                                                                                                                  |
|                      | Rev Description Dat                                                                                                                                                                                                                                                                                                                                                                                                                                                                                                                                                                                                                                                                                                |
|                      |                                                                                                                                                                                                                                                                                                                                                                                                                                                                                                                                                                                                                                                                                                                    |
|                      |                                                                                                                                                                                                                                                                                                                                                                                                                                                                                                                                                                                                                                                                                                                    |
|                      |                                                                                                                                                                                                                                                                                                                                                                                                                                                                                                                                                                                                                                                                                                                    |
|                      |                                                                                                                                                                                                                                                                                                                                                                                                                                                                                                                                                                                                                                                                                                                    |
|                      |                                                                                                                                                                                                                                                                                                                                                                                                                                                                                                                                                                                                                                                                                                                    |
|                      |                                                                                                                                                                                                                                                                                                                                                                                                                                                                                                                                                                                                                                                                                                                    |
|                      |                                                                                                                                                                                                                                                                                                                                                                                                                                                                                                                                                                                                                                                                                                                    |
|                      |                                                                                                                                                                                                                                                                                                                                                                                                                                                                                                                                                                                                                                                                                                                    |
|                      | ELECTRICAL                                                                                                                                                                                                                                                                                                                                                                                                                                                                                                                                                                                                                                                                                                         |
|                      | PROJECT<br>PROPOSED DEVELOPMENT OF 7200SQM                                                                                                                                                                                                                                                                                                                                                                                                                                                                                                                                                                                                                                                                         |
|                      | WAREHOUSE FOR CRAWFISH HIMALAYA PT<br>PHASE II, CHUKA, BHUTAN.                                                                                                                                                                                                                                                                                                                                                                                                                                                                                                                                                                                                                                                     |
|                      |                                                                                                                                                                                                                                                                                                                                                                                                                                                                                                                                                                                                                                                                                                                    |
|                      | TITLE                                                                                                                                                                                                                                                                                                                                                                                                                                                                                                                                                                                                                                                                                                              |
|                      | TITLE<br>SITE B LIGHTING LAYOUT - DORMITORY, TO<br>& OFFICE 1 (LEVEL 1)                                                                                                                                                                                                                                                                                                                                                                                                                                                                                                                                                                                                                                            |
| Y : 6 NUMBERS.       | SITE B LIGHTING LAYOUT - DORMITORY, TO                                                                                                                                                                                                                                                                                                                                                                                                                                                                                                                                                                                                                                                                             |
| Υ : 6 NUMBERS.       | SITE B LIGHTING LAYOUT - DORMITORY, TO<br>& OFFICE 1 (LEVEL 1)<br>CLIENT<br>CRAWFISH HIMALAYA LIMITED<br>DRAWN BY CHECKED BY DATE                                                                                                                                                                                                                                                                                                                                                                                                                                                                                                                                                                                  |
|                      | SITE B LIGHTING LAYOUT - DORMITORY, TO<br>& OFFICE 1 (LEVEL 1)                                                                                                                                                                                                                                                                                                                                                                                                                                                                                                                                                                                                                                                     |

# TOTAL NO'S OF SUSPENDED LIGHTI FIXTURE IN SITE B : 183 NUMBERS.

|    | GENERAL NOTES &<br>1.0 CONDITIONS OF<br>1.1 THESE DOCUME<br>TO BE SUPPLEMENT<br>AGREEMENT AIA A1<br>AGREEMENT AIA A1<br>AGREEMENT AND G<br>1.2 THE GENERAL C<br>PROVIDING SUBCON<br>INFORMATION IN RE<br>PROJECT AND THEI<br>BIDDING AND CONS<br>2.0 GENERAL<br>2.1 SCOPE OF WOR<br>AS DEFINED IN THE<br>2.2 CONTRACTOR S<br>TO PROTECT THE C<br>FROM DAMAGE DUE<br>CONTRACTOR WOR<br>RESPONSIBLE FOR<br>2.3 CONTRACTOR S<br>INJURY AND DAMAGE<br>THIS WORK, TO PEF<br>3.0 CONDITION OF W<br>3.1 CONTRACTOR S<br>APPLICABLE CODES<br>BUILDING PERMITS<br>CONTRACTORS SHA | CONTRACT.<br>NTS AND NOTES ARE<br>FED BY AN OWNER/C<br>01 OWNER/CONTRAC<br>ENERAL CONDITION<br>ONTRATOR IS RESPONTRACTORS WITH AL<br>EGARDS TO FULL SCO<br>R RESPECTIVE TRAC<br>TRUCTIONS PHASES<br>K INCLUDES ALL WO<br>CONSTRUCTION DO<br>HALLTAKE EVERY PRO<br>DIRECTLY OR INDIR<br>EDIRECTLY OR INDIR<br>EDIRECTLY OR INDIR<br>NAVY SUCH DAMAGE.<br>HALL BE RESPONSIB<br>ED OF ANY KINDRESU | E INTENDED<br>CONTRACTOR<br>CTOR<br>S A201.<br>ONSIBLE FOR<br>L<br>OPE OF THE<br>DES DURING<br>S.<br>RK REQUIRED<br>CUMENTS.<br>RECAUTION<br>OPERTY<br>RECAUTION<br>OPERTY<br>RECAUTION<br>OPERTY<br>RECAUTION<br>OPERTY<br>RECAUTION<br>OPERTY<br>RECAUTION<br>OPERTY<br>RECAUTION<br>OPERTY<br>RECAUTION<br>OPERTY<br>RECAUTION<br>OPERTY<br>RECAUTION<br>OPERTY<br>RECAUTION<br>OPERTY<br>RECAUTION<br>OPERTY<br>RECAUTION<br>OPERTY<br>RECAUTION<br>OPERTY<br>RECAUTION<br>OPERTY<br>RECAUTION<br>OPERTY<br>RECAUTION<br>OPERTY<br>RECAUTION<br>OPERTY<br>RECAUTION<br>OPERTY<br>RECAUTION<br>OPERTY<br>RECAUTION<br>OPERTY<br>RECAUTION<br>OPERTY<br>RECAUTION<br>OPERTY<br>RECAUTION<br>OPERTY<br>RECAUTION<br>OPERTY<br>RECAUTION<br>OPERTY<br>RECAUTION<br>OPERTY<br>RECAUTION<br>OPERTY<br>RECAUTION<br>OPERTY<br>RECAUTION<br>OPERTY<br>RECAUTION<br>OPERTY<br>RECAUTION<br>OPERTY<br>RECAUTION<br>OPERTY<br>RECAUTION<br>OPERTY<br>RECAUTION<br>OPERTY<br>RECAUTION<br>OPERTY<br>RECAUTION<br>OPERTY<br>RECAUTION<br>OPERTY<br>RECAUTION<br>OPERTY<br>RECAUTION<br>OPERTY<br>RECAUTION<br>OPERTY<br>RECAUTION<br>OPERTY<br>RECAUTION<br>OPERTY<br>RECAUTION<br>OPERTY<br>RECAUTION<br>OPERTY<br>RECAUTION<br>OPERTY<br>RECAUTION<br>OPERTY<br>RECAUTION<br>OPERTY<br>RECAUTION<br>OPERTY<br>RECAUTION<br>OPERTY<br>RECAUTION<br>OPERTY<br>RECAUTION<br>OPERTY<br>RECAUTION<br>OPERTY<br>RECAUTION<br>OPERTY<br>RECAUTION<br>RECAUTION<br>RECAUTION<br>RECAUTION<br>RECAUTION<br>RECAUTION<br>RECAUTION<br>RECAUTION<br>RECAUTION<br>RECAUTION<br>RECAUTION<br>RECAUTION<br>RECAUTION<br>RECAUTION<br>RECAUTION<br>RECAUTION<br>RECAUTION<br>RECAUTION<br>RECAUTION<br>RECAUTION<br>RECAUTION<br>RECAUTION<br>RECAUTION<br>RECAUTION<br>RECAUTION<br>RECAUTION<br>RECAUTION<br>RECAUTION<br>RECAUTION<br>RECAUTION<br>RECAUTION<br>RECAUTION<br>RECAUTION<br>RECAUTION<br>RECAUTION<br>RECAUTION<br>RECAUTION<br>RECAUTION<br>RECAUTION<br>RECAUTION<br>RECAUTION<br>RECAUTION<br>RECAUTION<br>RECAUTION<br>RECAUTION<br>RECAUTION<br>RECAUTION<br>RECAUTION<br>RECAUTION<br>RECAUTION<br>RECAUTION<br>RECAUTION<br>RECAUTION<br>RECAUTION<br>RECAUTION<br>RECAUTION<br>RECAUTION<br>RECAUTION<br>RECAUTION<br>RECAUTION<br>RECAUTION<br>RECAUTION<br>RECAUTION<br>RECAUTION<br>RECAUTION<br>RECAUTION<br>RECAUTION<br>RECAUTION<br>RECAUTION<br>RECAUTION<br>RECAUTION<br>RECAUTION<br>RECAUTION<br>RECAUTION<br>RECAUTION<br>RECAUTION<br>RECAUTION<br>RECAUTION<br>RECAUTION<br>RECAUTION<br>RECAUTION<br>RECAUTION<br>RECAUTION<br>RECAUTION<br>RECAUTION<br>RECAUTION<br>RECAUTION<br>RECAUTION<br>RECAUTION<br>RECAUTION<br>RECAUTION<br>RECAUTION<br>RECAUTION<br>RECAUTION<br>RECAUTION<br>RECAUTION<br>RECAUTION<br>RECAUTION<br>RECAUTION<br>RECAUTION<br>RECAUTION<br>RECAUTION<br>RECAUTION<br>REC |
|----|--------------------------------------------------------------------------------------------------------------------------------------------------------------------------------------------------------------------------------------------------------------------------------------------------------------------------------------------------------------------------------------------------------------------------------------------------------------------------------------------------------------------------------------------------------------------------|-------------------------------------------------------------------------------------------------------------------------------------------------------------------------------------------------------------------------------------------------------------------------------------------------------------------------------------------------------------------------------------------------|--------------------------------------------------------------------------------------------------------------------------------------------------------------------------------------------------------------------------------------------------------------------------------------------------------------------------------------------------------------------------------------------------------------------------------------------------------------------------------------------------------------------------------------------------------------------------------------------------------------------------------------------------------------------------------------------------------------------------------------------------------------------------------------------------------------------------------------------------------------------------------------------------------------------------------------------------------------------------------------------------------------------------------------------------------------------------------------------------------------------------------------------------------------------------------------------------------------------------------------------------------------------------------------------------------------------------------------------------------------------------------------------------------------------------------------------------------------------------------------------------------------------------------------------------------------------------------------------------------------------------------------------------------------------------------------------------------------------------------------------------------------------------------------------------------------------------------------------------------------------------------------------------------------------------------------------------------------------------------------------------------------------------------------------------------------------------------------------------------------------------------------------------------------------------------------------------------------------------------------------------------------------------------------------------------------------------------------------------------------------------------------------------------------------------------------------------------------------------------------------------------------------------------------------------------------------------------------------------------------------------------------------------------------------------------------------------------------------------------------------------------------------------------------------------------------------------|
|    | COMMENCEMENTO<br>3.2 CONTRACTOR S<br>AGAINST DEFECTS<br>SUBSTANTIAL COMP                                                                                                                                                                                                                                                                                                                                                                                                                                                                                                 |                                                                                                                                                                                                                                                                                                                                                                                                 | N EXPENSE.<br>LL WORK                                                                                                                                                                                                                                                                                                                                                                                                                                                                                                                                                                                                                                                                                                                                                                                                                                                                                                                                                                                                                                                                                                                                                                                                                                                                                                                                                                                                                                                                                                                                                                                                                                                                                                                                                                                                                                                                                                                                                                                                                                                                                                                                                                                                                                                                                                                                                                                                                                                                                                                                                                                                                                                                                                                                                                                                    |
| NG | CLIENT<br>CRAWFIS<br>DRAWN BY C                                                                                                                                                                                                                                                                                                                                                                                                                                                                                                                                          | LOPMENT OF 7200<br>R CRAWFISH HIMA<br>BHUTAN.<br>LAYOUT, SECTION                                                                                                                                                                                                                                                                                                                                | LAYA PTDP<br>N & 3D VIEW<br>TED<br>DATE<br>10/09/23<br>UMBER                                                                                                                                                                                                                                                                                                                                                                                                                                                                                                                                                                                                                                                                                                                                                                                                                                                                                                                                                                                                                                                                                                                                                                                                                                                                                                                                                                                                                                                                                                                                                                                                                                                                                                                                                                                                                                                                                                                                                                                                                                                                                                                                                                                                                                                                                                                                                                                                                                                                                                                                                                                                                                                                                                                                                             |