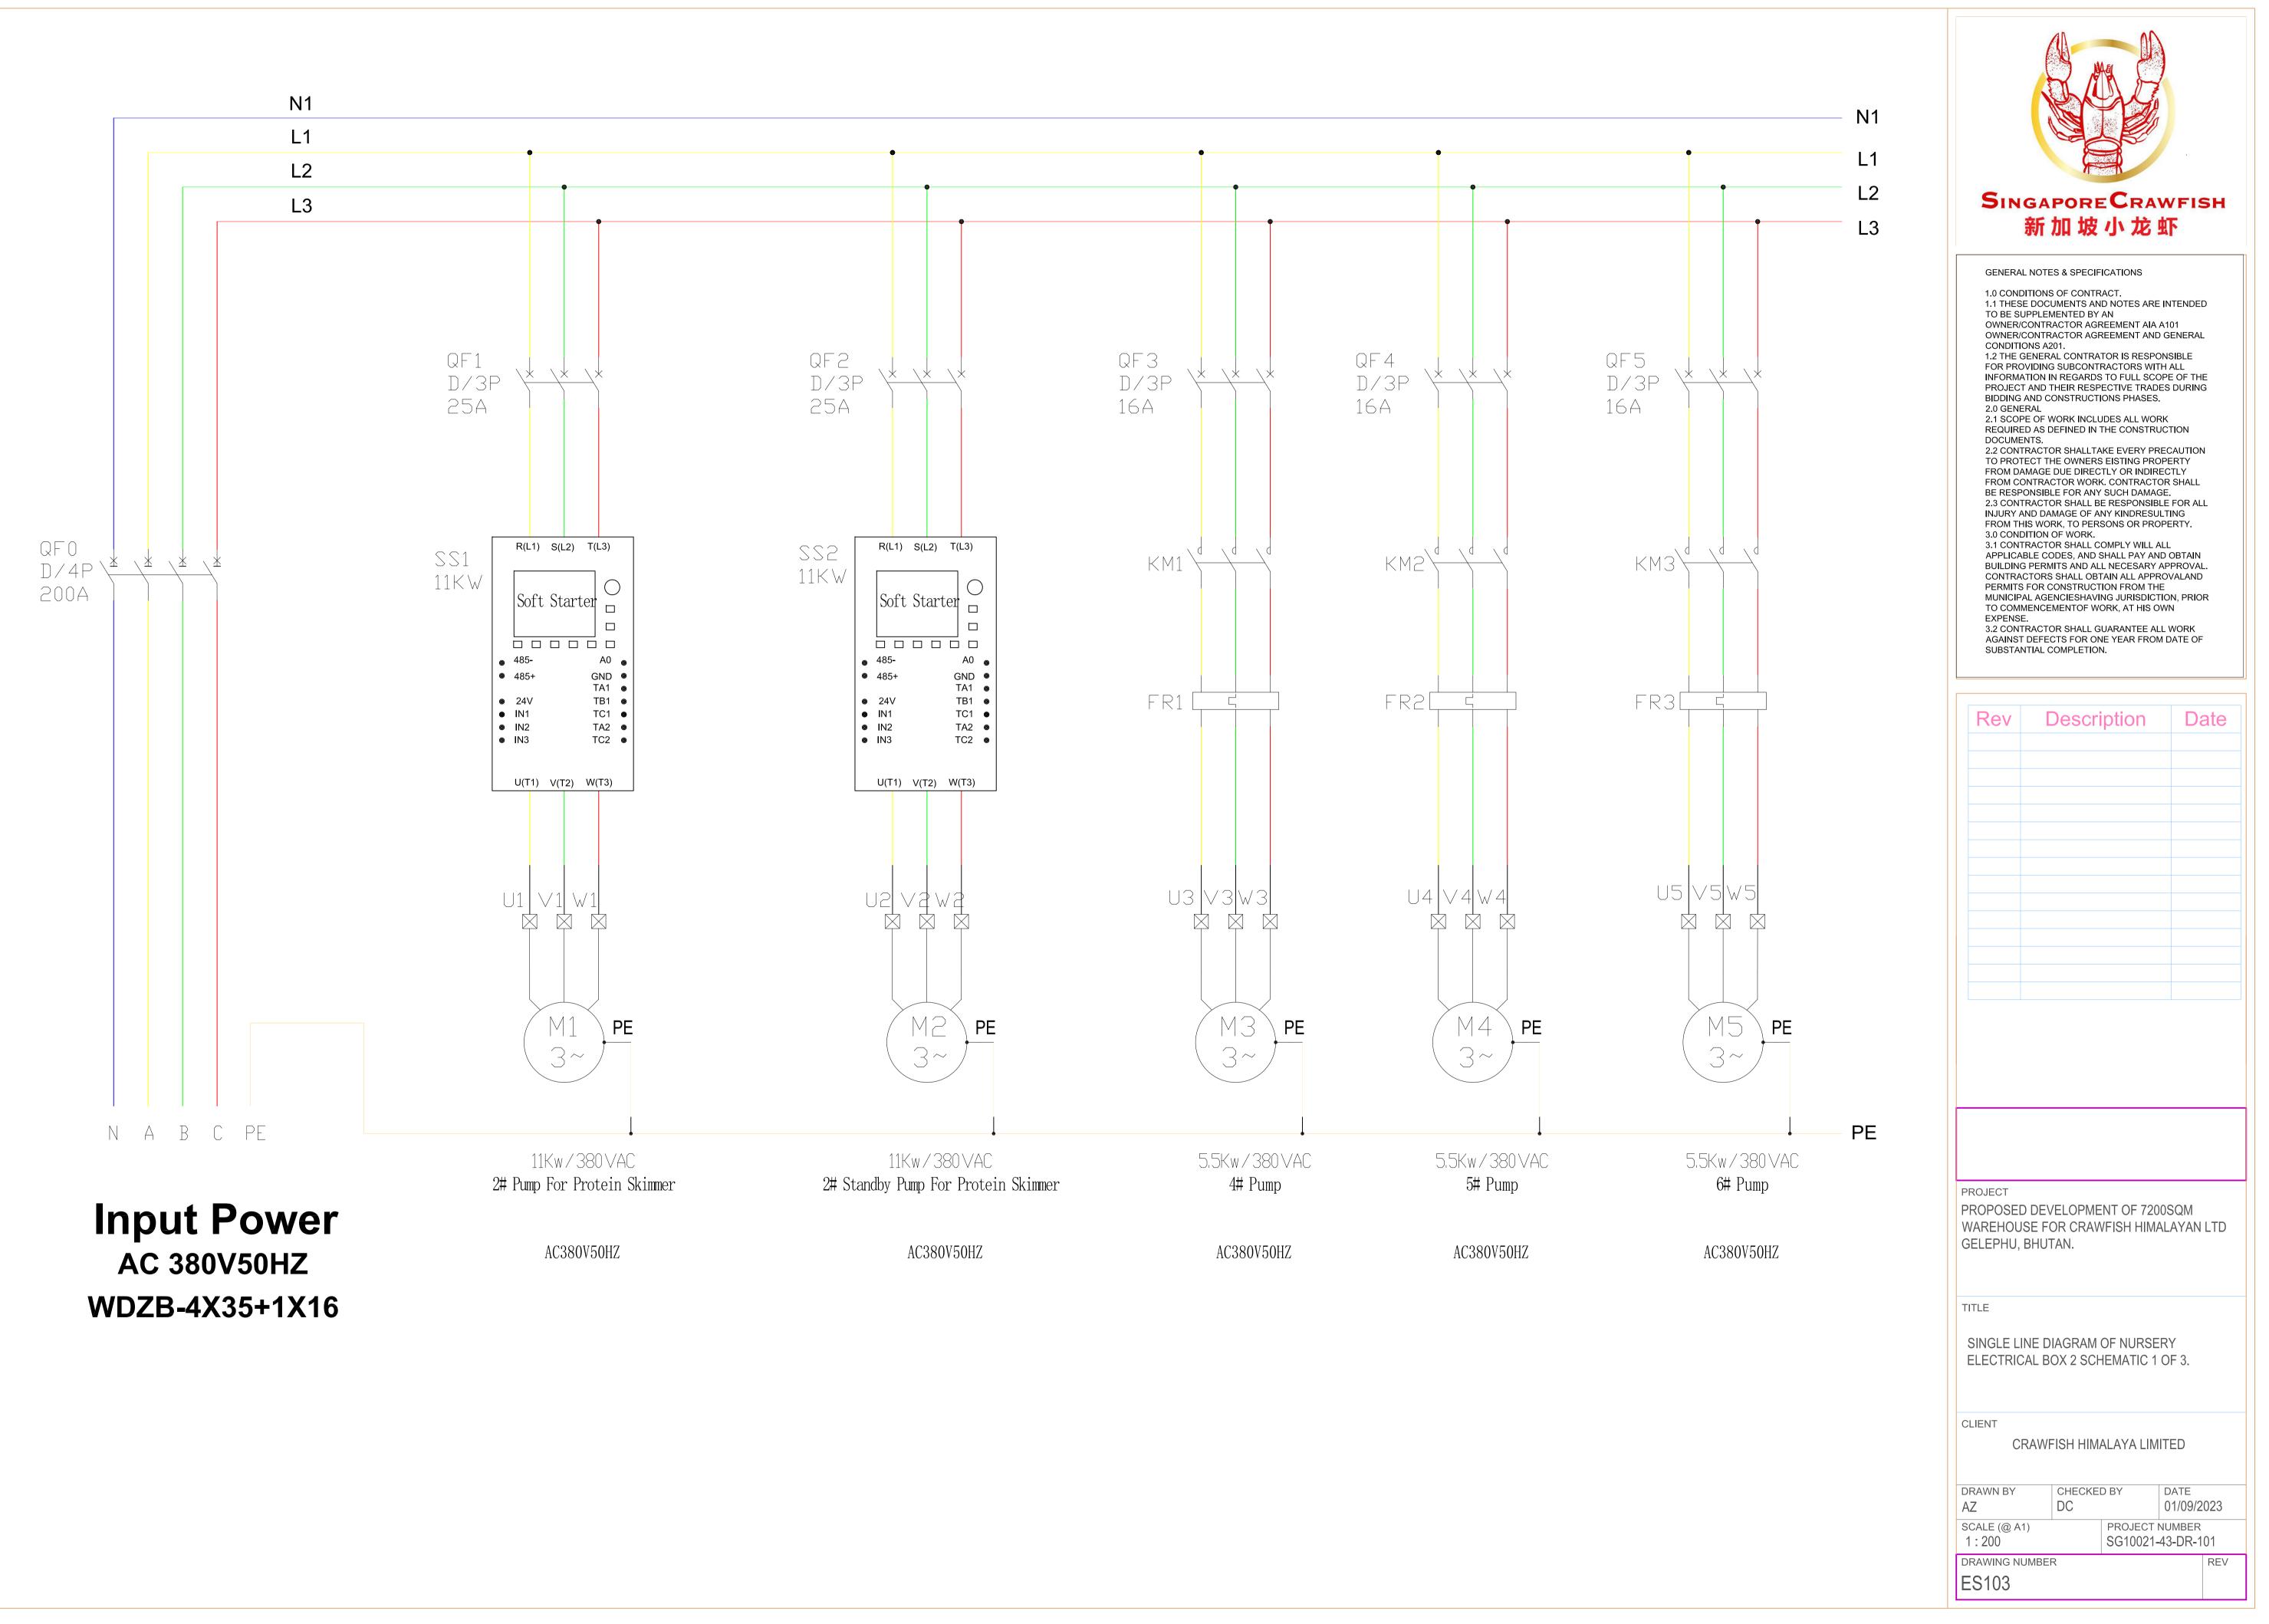

9/8/2023 4:27:44 pm

AC 380V50HZ WDZB-4X70+1X35

AC380V50HZ

AC380V50HZ

AC380V50HZ

N1

- L1 L2
- L3

23