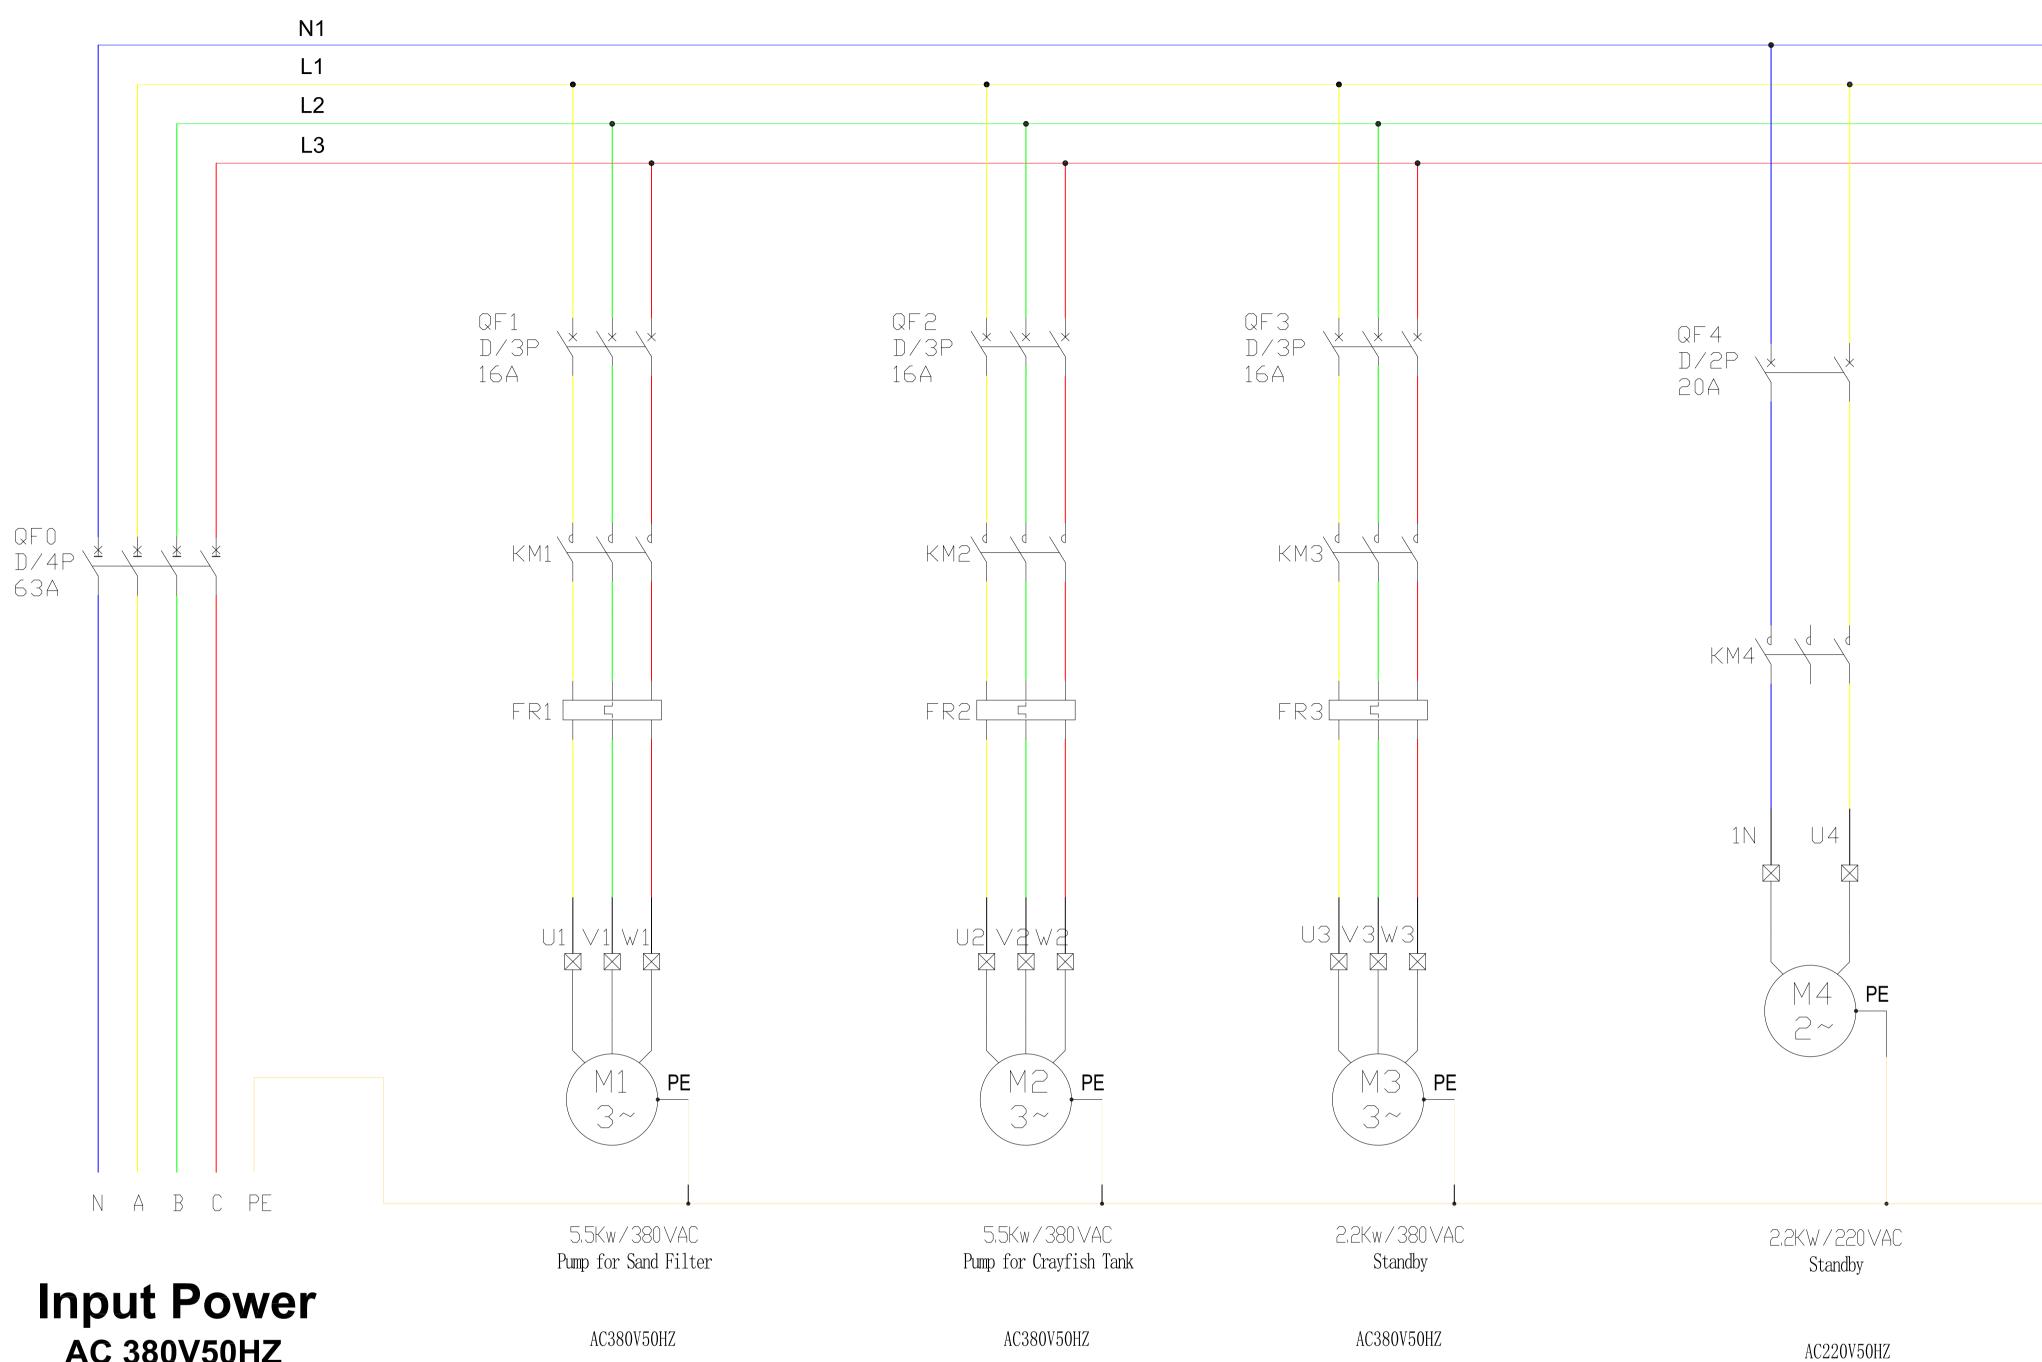

9/8/2023 4:27:44 pm

AC 380V50HZ WDZB-4X70+1X35

AC380V50HZ

AC380V50HZ

AC380V50HZ

N1

- L1 L2
- L3

23

AC380V50HZ

AC380V50HZ

AC380V50HZ

AC380V50HZ

AC220V50HZ

| Ν | 1 |
|---|---|

- L1
- L2
- L3

APPLICABLE CODES, AND SHALL PAY AND OBTAIN BUILDING PERMITS AND ALL NECESARY APPROVAL. CONTRACTORS SHALL OBTAIN ALL APPROVALAND PERMITS FOR CONSTRUCTION FROM THE MUNICIPAL AGENCIESHAVING JURISDICTION, PRIOR TO COMMENCEMENTOF WORK, AT HIS OWN EXPENSE. 3.2 CONTRACTOR SHALL GUARANTEE ALL WORK

3.2 CONTRACTOR SHALL GUARANTEE ALL WORK AGAINST DEFECTS FOR ONE YEAR FROM DATE OF SUBSTANTIAL COMPLETION.

| Rev | Description | Date |
|-----|-------------|------|
|     |             |      |
|     |             |      |
|     |             |      |
|     |             |      |
|     |             |      |
|     |             |      |
|     |             |      |
|     |             |      |

PE

PROJECT

PROPOSED DEVELOPMENT OF 7200SQM WAREHOUSE FOR CRAWFISH HIMALAYAN LTD GELEPHU, BHUTAN.

TITLE

SINGLE LINE DIAGRAM OF BROODSTOCK ELECTRICAL BOX 1 SCHEMATIC 2 OF 3.

CLIENT

| DRAWN BY       | CHECKEI | ) BY     | DATE    |     |
|----------------|---------|----------|---------|-----|
| AZ             | DC      |          | 01/09/2 | 023 |
| SCALE (@ A1)   |         | PROJECT  |         |     |
| 1:200          |         | SG10021- | 43-DR-1 | 01  |
| DRAWING NUMBEI | R       |          |         | REV |
| ES102          |         |          |         |     |