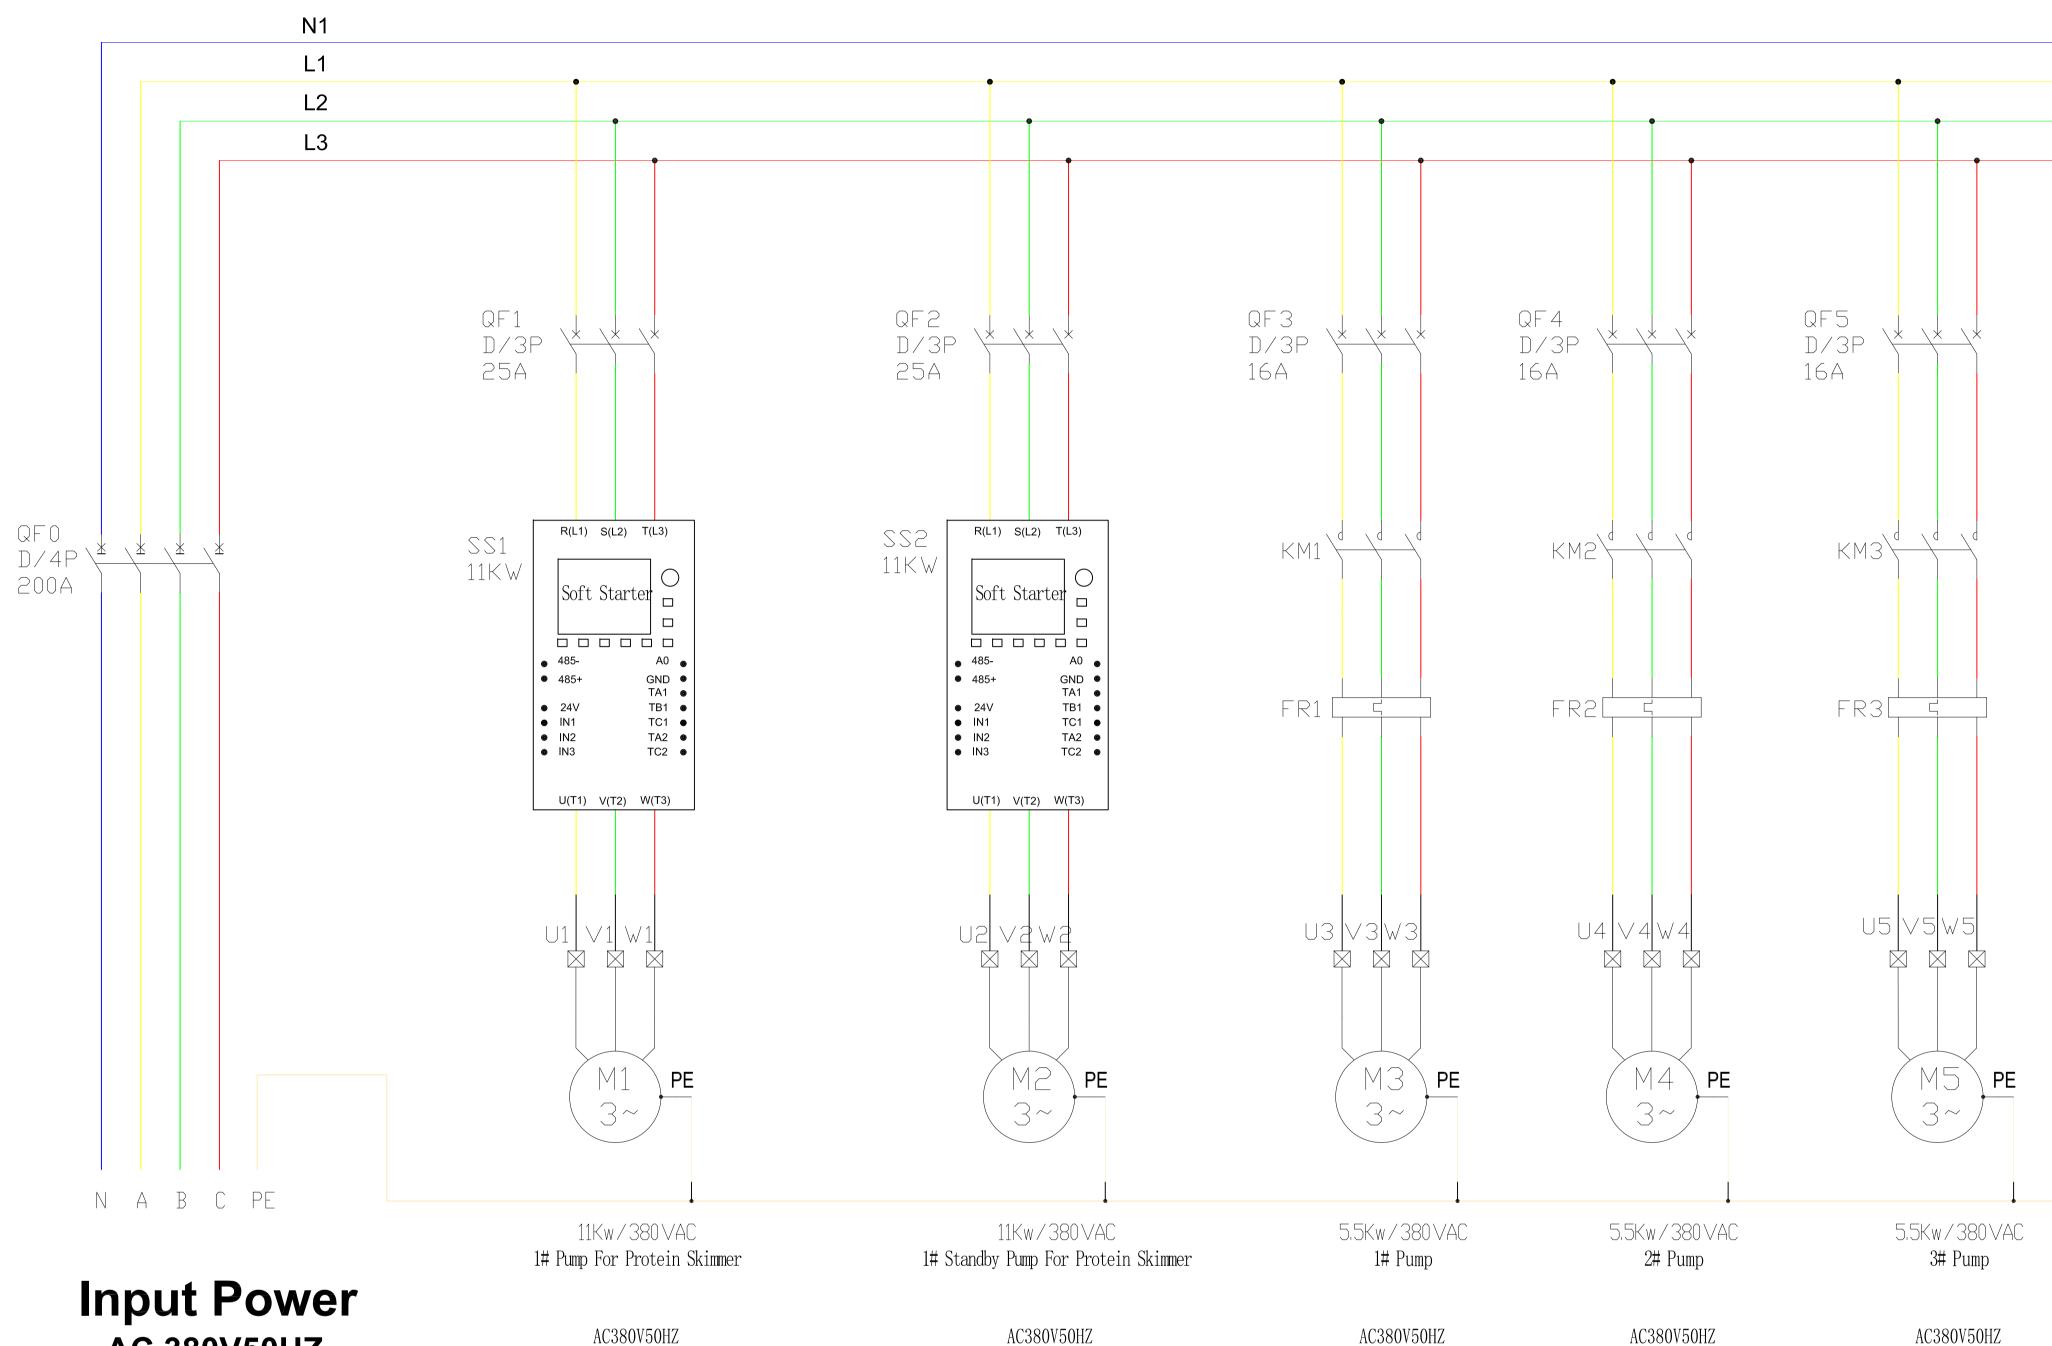

| Sin                                                                                                                                                                                                                                                                                                                                                         | (GAPORE CRA<br>新加坡小龙                                                                                                                                                                                                                                                                                                                                                                                                                                                                                                                                          |                                                                                                                                                                                                                                                                        |
|-------------------------------------------------------------------------------------------------------------------------------------------------------------------------------------------------------------------------------------------------------------------------------------------------------------------------------------------------------------|---------------------------------------------------------------------------------------------------------------------------------------------------------------------------------------------------------------------------------------------------------------------------------------------------------------------------------------------------------------------------------------------------------------------------------------------------------------------------------------------------------------------------------------------------------------|------------------------------------------------------------------------------------------------------------------------------------------------------------------------------------------------------------------------------------------------------------------------|
| 1.0 CON<br>1.1 THES<br>TO BE S<br>OWNER<br>OWNER<br>CONDIT<br>1.2 THE<br>FOR PROJECT<br>BIDDING<br>2.0 GEN<br>2.1 SCO<br>REQUIR<br>DOCUMI<br>2.2 CON<br>TO PRO<br>FROM D<br>FROM D<br>FROM C<br>BE RESS<br>2.3 CON<br>INJURY<br>FROM T<br>3.0 CON<br>3.1 CON<br>APPLIC/<br>BUILDIN<br>CONTR/<br>PERMITS<br>MUNICIE<br>TO COM<br>EXPENS<br>3.2 CON<br>AGAINS | PE OF WORK INCLUDES ALL WO<br>ED AS DEFINED IN THE CONSTR<br>ENTS.<br>TRACTOR SHALLTAKE EVERY PI<br>TECT THE OWNERS EISTING PRO<br>AMAGE DUE DIRECTLY OR INDIF<br>ONTRACTOR WORK. CONTRACT<br>PONSIBLE FOR ANY SUCH DAMA<br>TRACTOR SHALL BE RESPONSIE<br>AND DAMAGE OF ANY KINDRESU<br>HIS WORK, TO PERSONS OR PRO<br>DITION OF WORK.<br>TRACTOR SHALL COMPLY WILL<br>ABLE CODES, AND SHALL PAY AN<br>G PERMITS AND ALL NECESARY<br>ACTORS SHALL OBTAIN ALL APPL<br>S FOR CONSTRUCTION FROM TH<br>PAL AGENCIESHAVING JURISDIC<br>IMENCEMENTOF WORK, AT HIS O | A101<br>D GENERAL<br>ONSIBLE<br>TH ALL<br>OPE OF THE<br>DES DURING<br>S.<br>RK<br>UCTION<br>RECAUTION<br>OPERTY<br>RECAUTION<br>OPERTY<br>OR SHALL<br>GE.<br>BLE FOR ALL<br>JLTING<br>OPERTY.<br>ALL<br>ND OBTAIN<br>APPROVAL.<br>ROVALAND<br>HE<br>TION, PRIOR<br>DWN |
|                                                                                                                                                                                                                                                                                                                                                             |                                                                                                                                                                                                                                                                                                                                                                                                                                                                                                                                                               | Date  Date                                                                                                                                                                                                                                                             |
|                                                                                                                                                                                                                                                                                                                                                             | D DEVELOPMENT OF 720<br>JSE FOR CRAWFISH HIM<br>, BHUTAN.                                                                                                                                                                                                                                                                                                                                                                                                                                                                                                     |                                                                                                                                                                                                                                                                        |
| CLIENT                                                                                                                                                                                                                                                                                                                                                      | INE DIAGRAM OF BROOI<br>CAL BOX 1 SCHEMATIC 3<br>RAWFISH HIMALAYA LIN<br>CHECKED BY<br>DC                                                                                                                                                                                                                                                                                                                                                                                                                                                                     | OF 3.                                                                                                                                                                                                                                                                  |