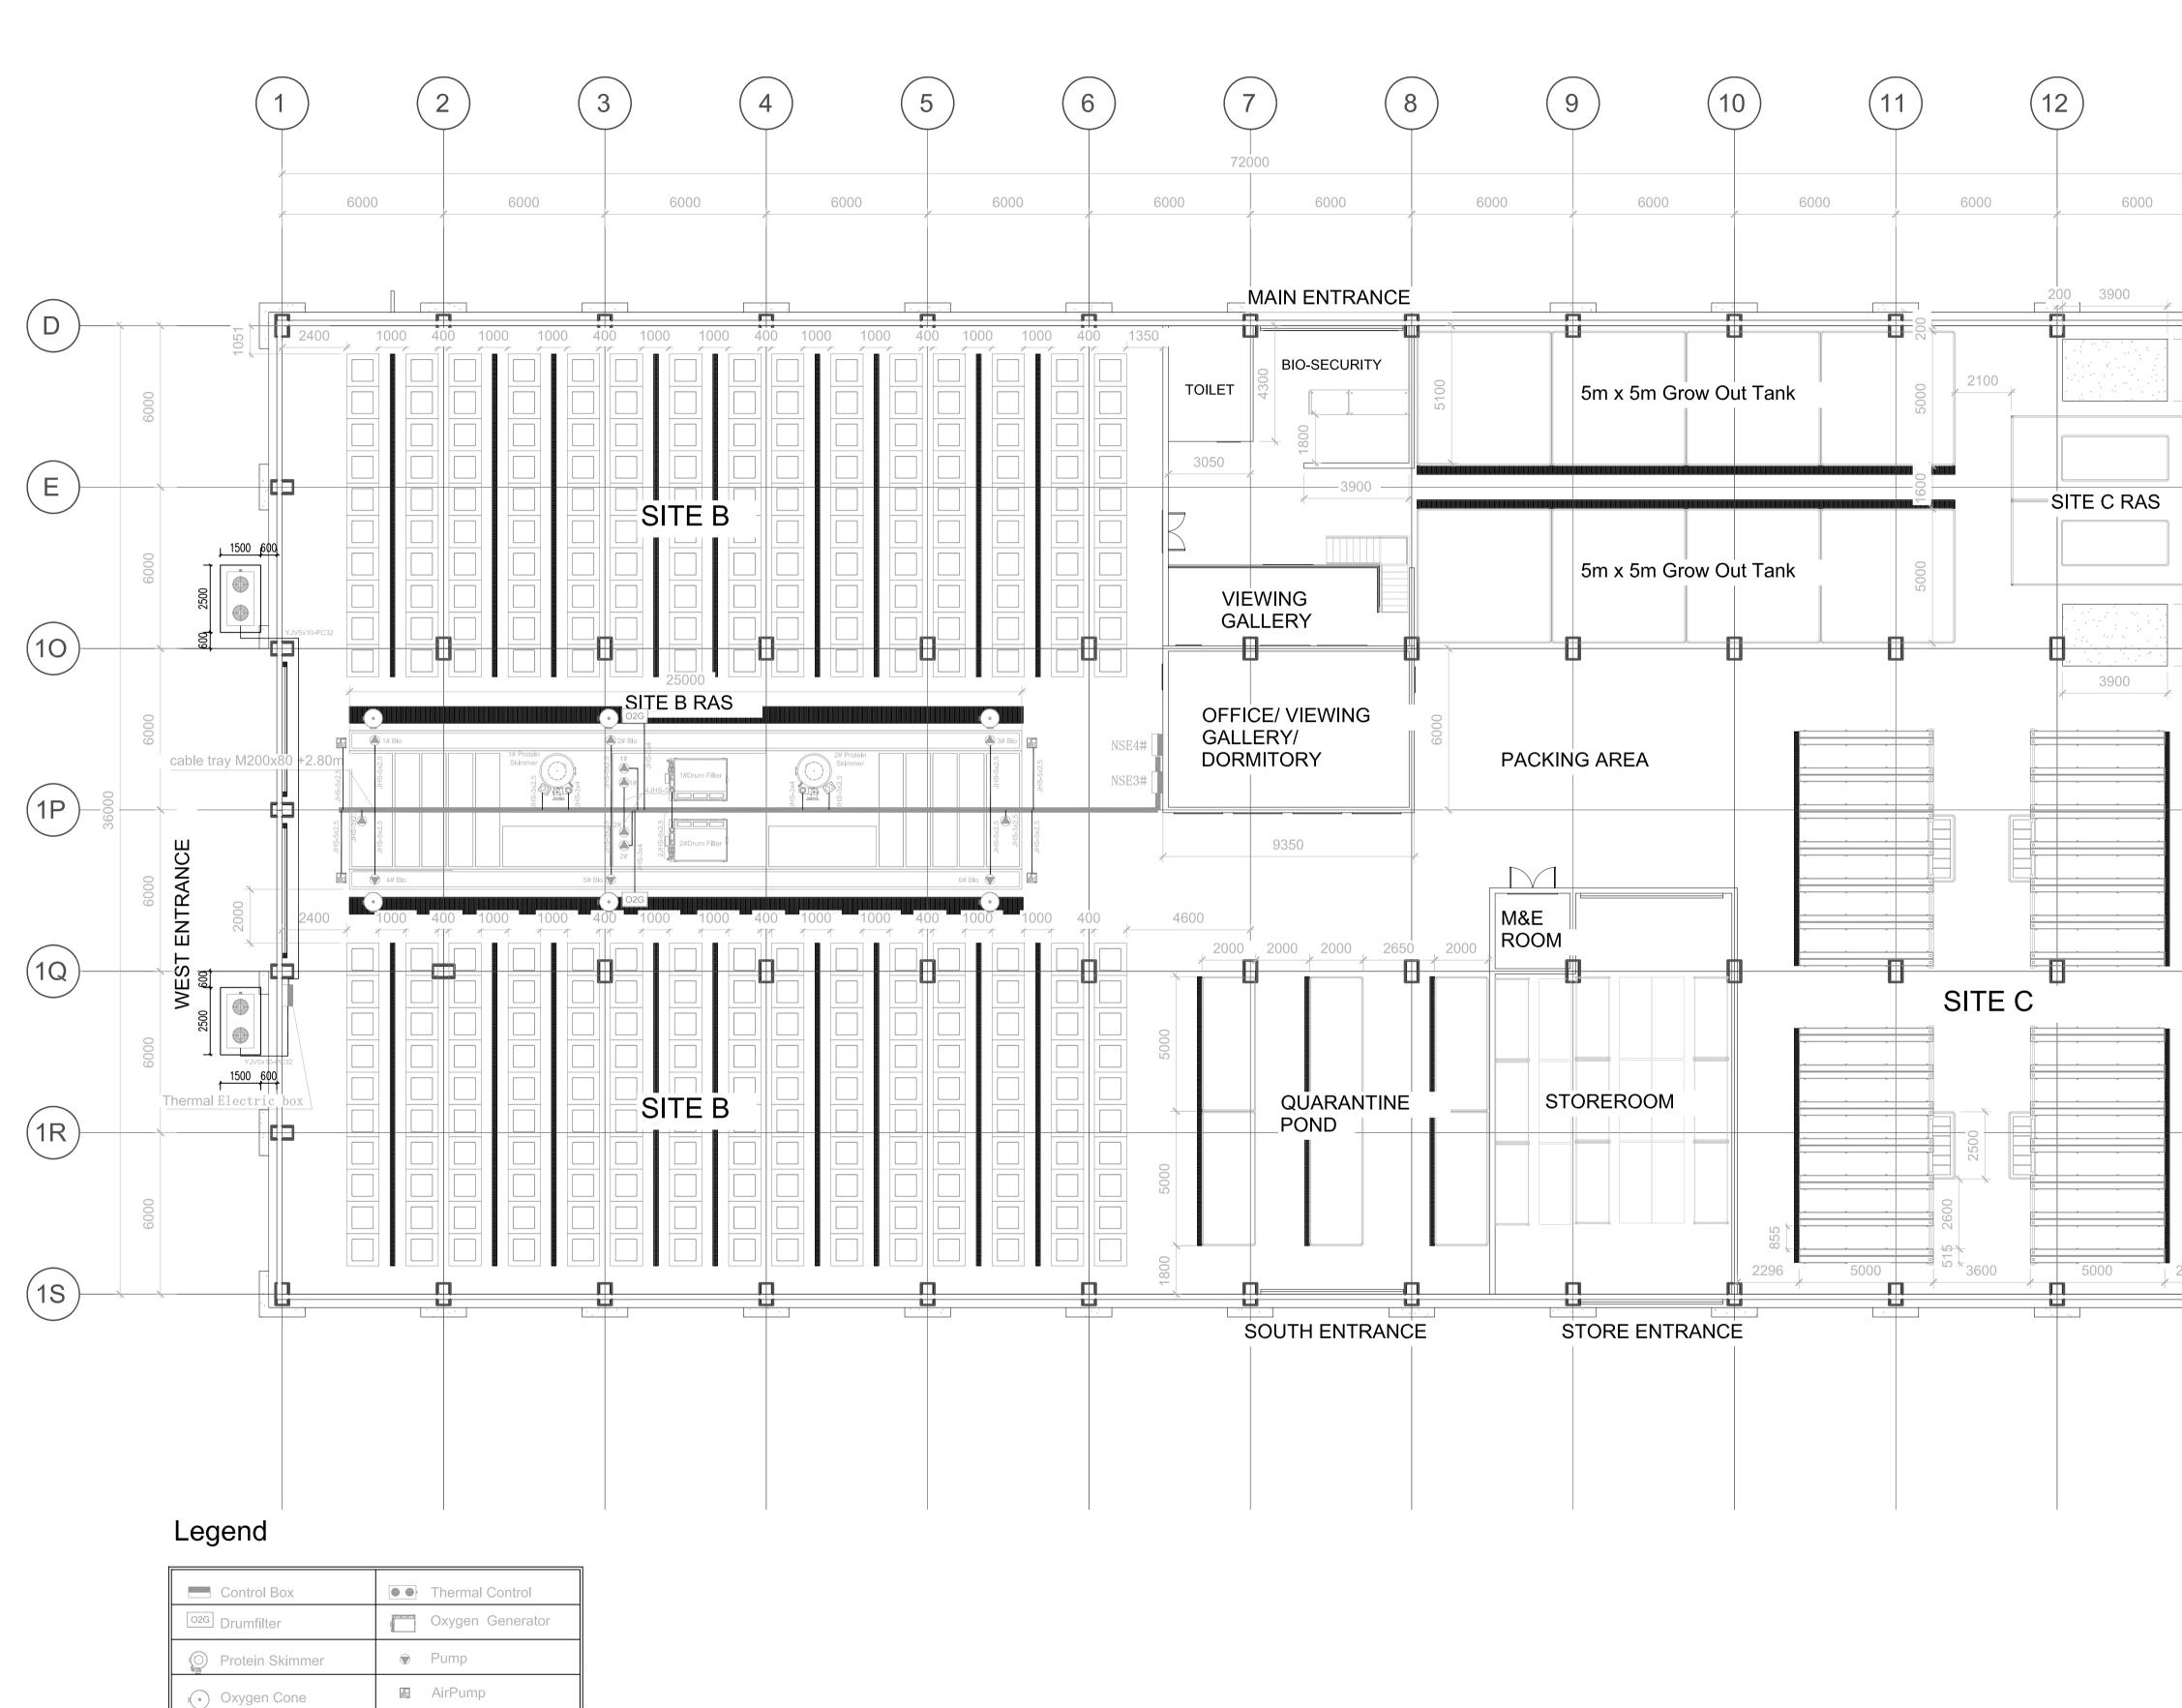

### Legend

| Control Box     | Thermal Control    |
|-----------------|--------------------|
| O2G Drumfilter  | T Oxygen Generator |
| Protein Skimmer | Pump               |
| 🕡 Oxygen Cone   | 📾 AirPump          |
| Crayfish Tank   |                    |