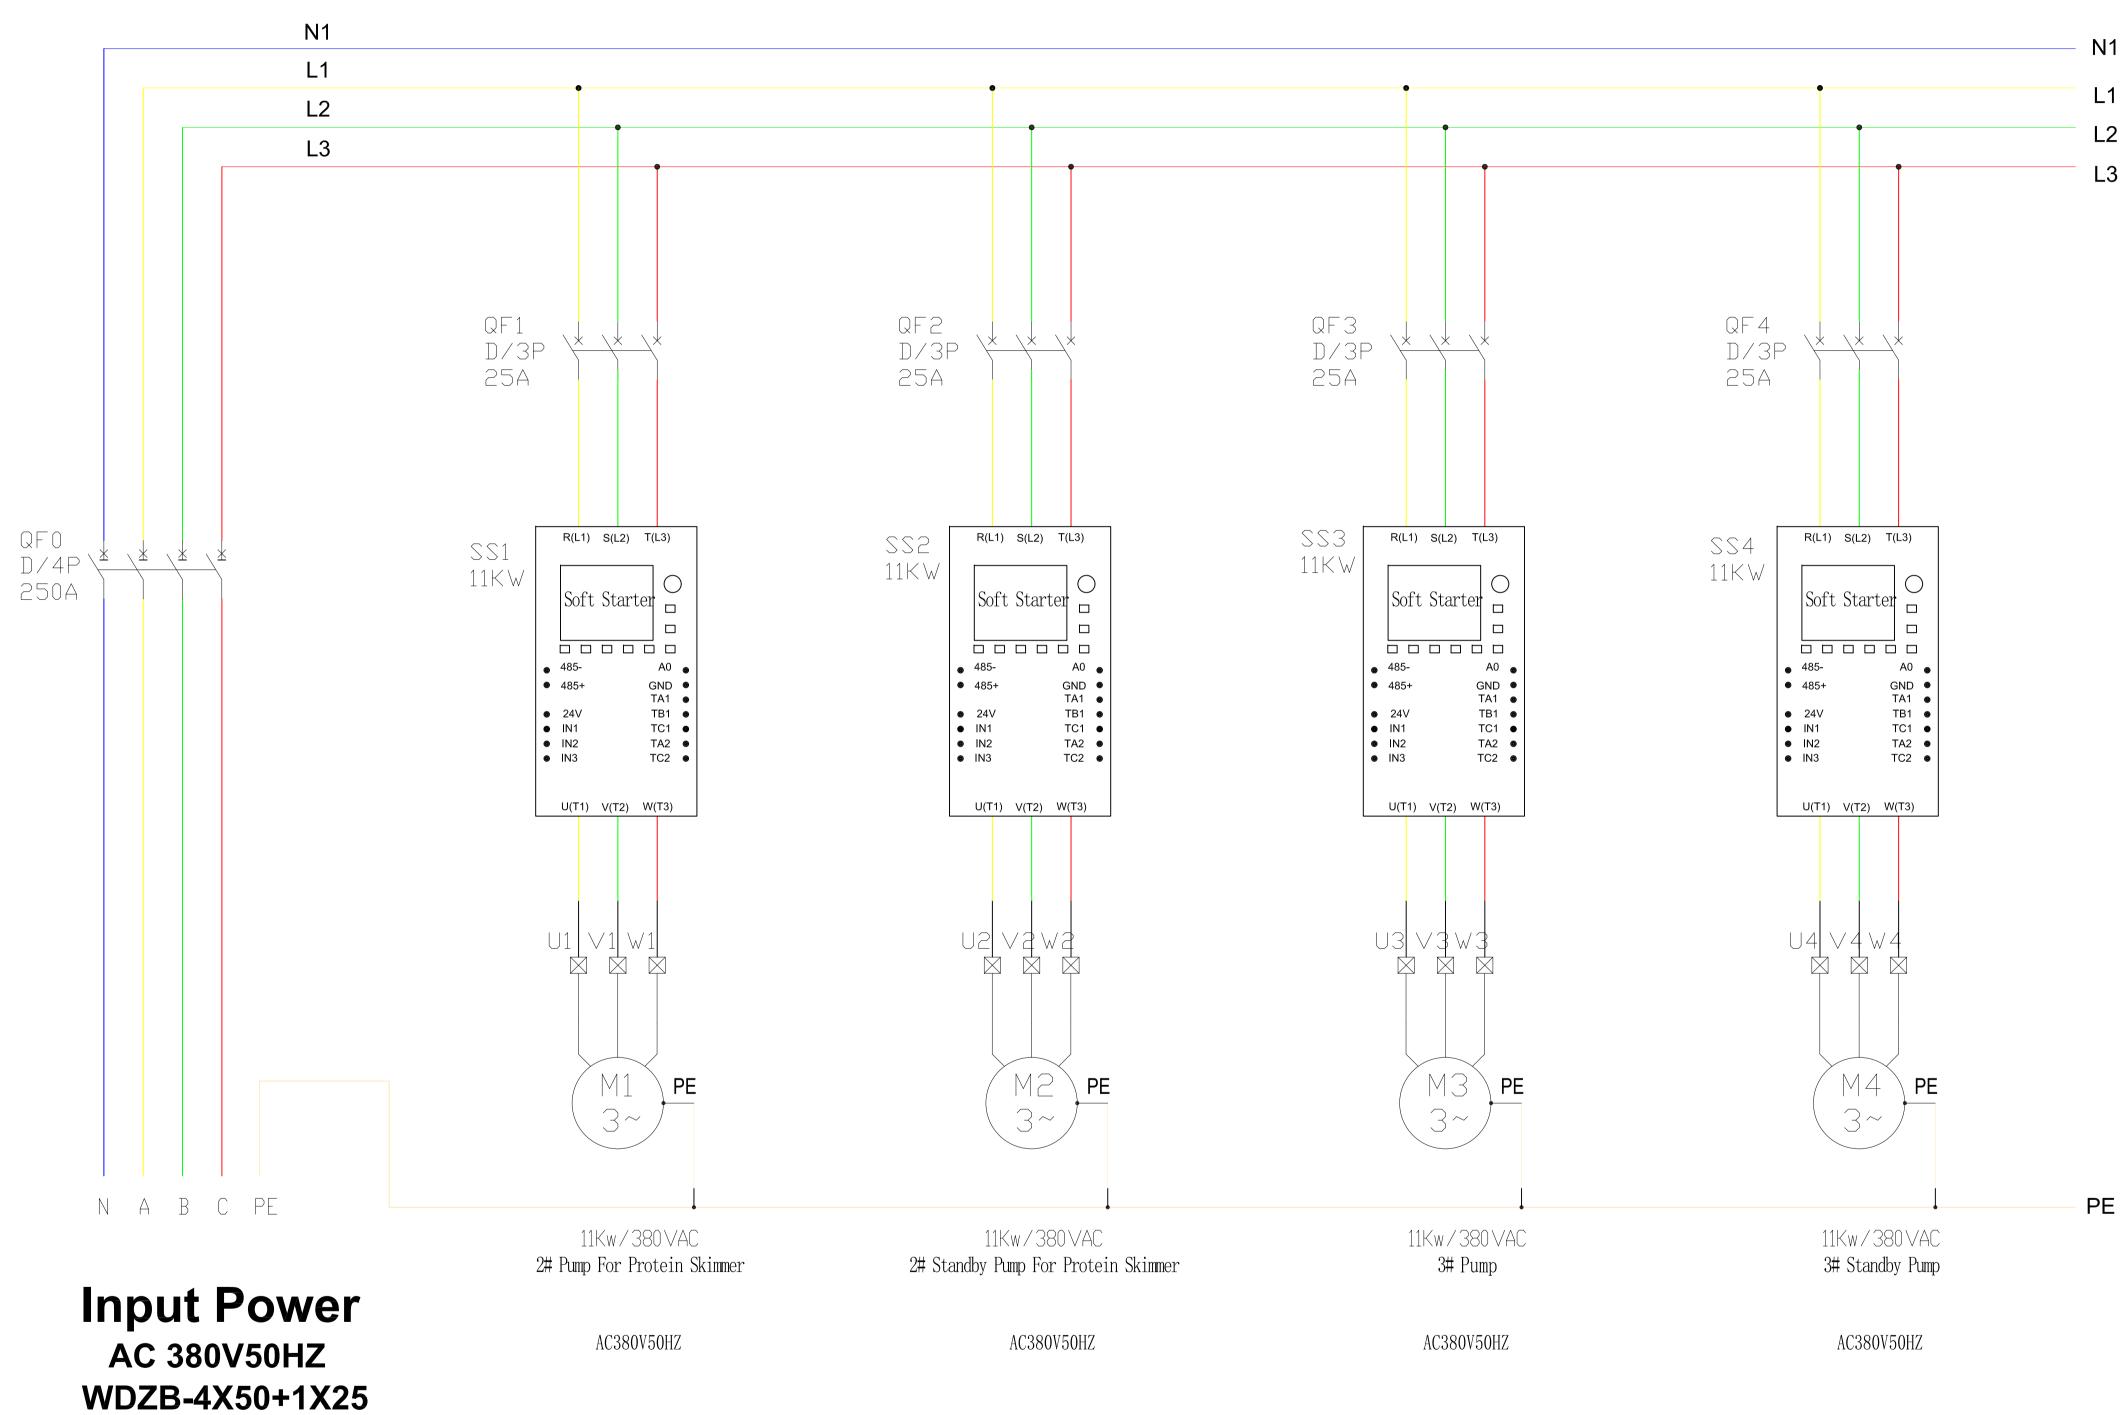

| Sin                                                                                                                                                                                                                                                                                                                                                         | (GAPORE CRA<br>新加坡小龙                                                                                                                                                                                                                                                                                                                                                                                                                                                                                                                                          |                                                                                                                                                                                                                                                                        |
|-------------------------------------------------------------------------------------------------------------------------------------------------------------------------------------------------------------------------------------------------------------------------------------------------------------------------------------------------------------|---------------------------------------------------------------------------------------------------------------------------------------------------------------------------------------------------------------------------------------------------------------------------------------------------------------------------------------------------------------------------------------------------------------------------------------------------------------------------------------------------------------------------------------------------------------|------------------------------------------------------------------------------------------------------------------------------------------------------------------------------------------------------------------------------------------------------------------------|
| 1.0 CON<br>1.1 THES<br>TO BE S<br>OWNER<br>OWNER<br>CONDIT<br>1.2 THE<br>FOR PROJECT<br>BIDDING<br>2.0 GEN<br>2.1 SCO<br>REQUIR<br>DOCUMI<br>2.2 CON<br>TO PRO<br>FROM D<br>FROM D<br>FROM C<br>BE RESS<br>2.3 CON<br>INJURY<br>FROM T<br>3.0 CON<br>3.1 CON<br>APPLIC/<br>BUILDIN<br>CONTR/<br>PERMITS<br>MUNICIE<br>TO COM<br>EXPENS<br>3.2 CON<br>AGAINS | PE OF WORK INCLUDES ALL WO<br>ED AS DEFINED IN THE CONSTR<br>ENTS.<br>TRACTOR SHALLTAKE EVERY PI<br>TECT THE OWNERS EISTING PRO<br>AMAGE DUE DIRECTLY OR INDIF<br>ONTRACTOR WORK. CONTRACT<br>PONSIBLE FOR ANY SUCH DAMA<br>TRACTOR SHALL BE RESPONSIE<br>AND DAMAGE OF ANY KINDRESU<br>HIS WORK, TO PERSONS OR PRO<br>DITION OF WORK.<br>TRACTOR SHALL COMPLY WILL<br>ABLE CODES, AND SHALL PAY AN<br>G PERMITS AND ALL NECESARY<br>ACTORS SHALL OBTAIN ALL APPL<br>S FOR CONSTRUCTION FROM TH<br>PAL AGENCIESHAVING JURISDIC<br>IMENCEMENTOF WORK, AT HIS O | A101<br>D GENERAL<br>ONSIBLE<br>TH ALL<br>OPE OF THE<br>DES DURING<br>S.<br>RK<br>UCTION<br>RECAUTION<br>OPERTY<br>RECAUTION<br>OPERTY<br>OR SHALL<br>GE.<br>BLE FOR ALL<br>JLTING<br>OPERTY.<br>ALL<br>ND OBTAIN<br>APPROVAL.<br>ROVALAND<br>HE<br>TION, PRIOR<br>DWN |
|                                                                                                                                                                                                                                                                                                                                                             |                                                                                                                                                                                                                                                                                                                                                                                                                                                                                                                                                               | Date  Date                                                                                                                                                                                                                                                             |
|                                                                                                                                                                                                                                                                                                                                                             | D DEVELOPMENT OF 720<br>JSE FOR CRAWFISH HIM<br>, BHUTAN.                                                                                                                                                                                                                                                                                                                                                                                                                                                                                                     |                                                                                                                                                                                                                                                                        |
| CLIENT                                                                                                                                                                                                                                                                                                                                                      | INE DIAGRAM OF BROOI<br>CAL BOX 1 SCHEMATIC 3<br>RAWFISH HIMALAYA LIN<br>CHECKED BY<br>DC                                                                                                                                                                                                                                                                                                                                                                                                                                                                     | OF 3.                                                                                                                                                                                                                                                                  |