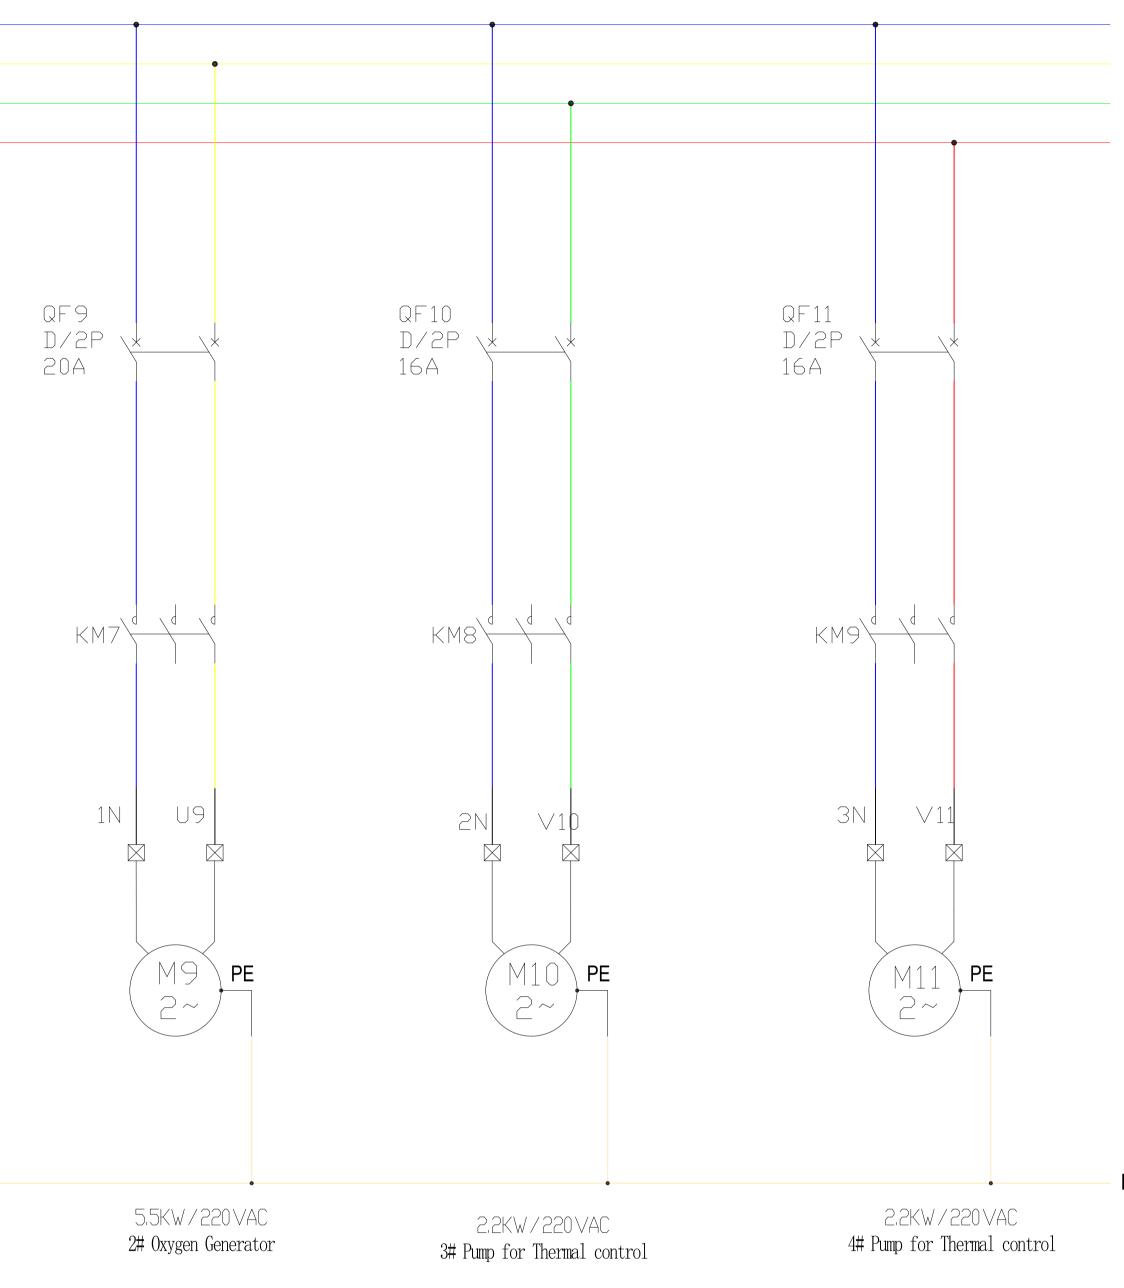

AC380V50HZ

AC380V50HZ

AC380V50HZ

AC380V50HZ

AC220V50HZ

| Ν | 1 |
|---|---|

- L1
- L2
- L3

APPLICABLE CODES, AND SHALL PAY AND OBTAIN BUILDING PERMITS AND ALL NECESARY APPROVAL. CONTRACTORS SHALL OBTAIN ALL APPROVALAND PERMITS FOR CONSTRUCTION FROM THE MUNICIPAL AGENCIESHAVING JURISDICTION, PRIOR TO COMMENCEMENTOF WORK, AT HIS OWN EXPENSE. 3.2 CONTRACTOR SHALL GUARANTEE ALL WORK