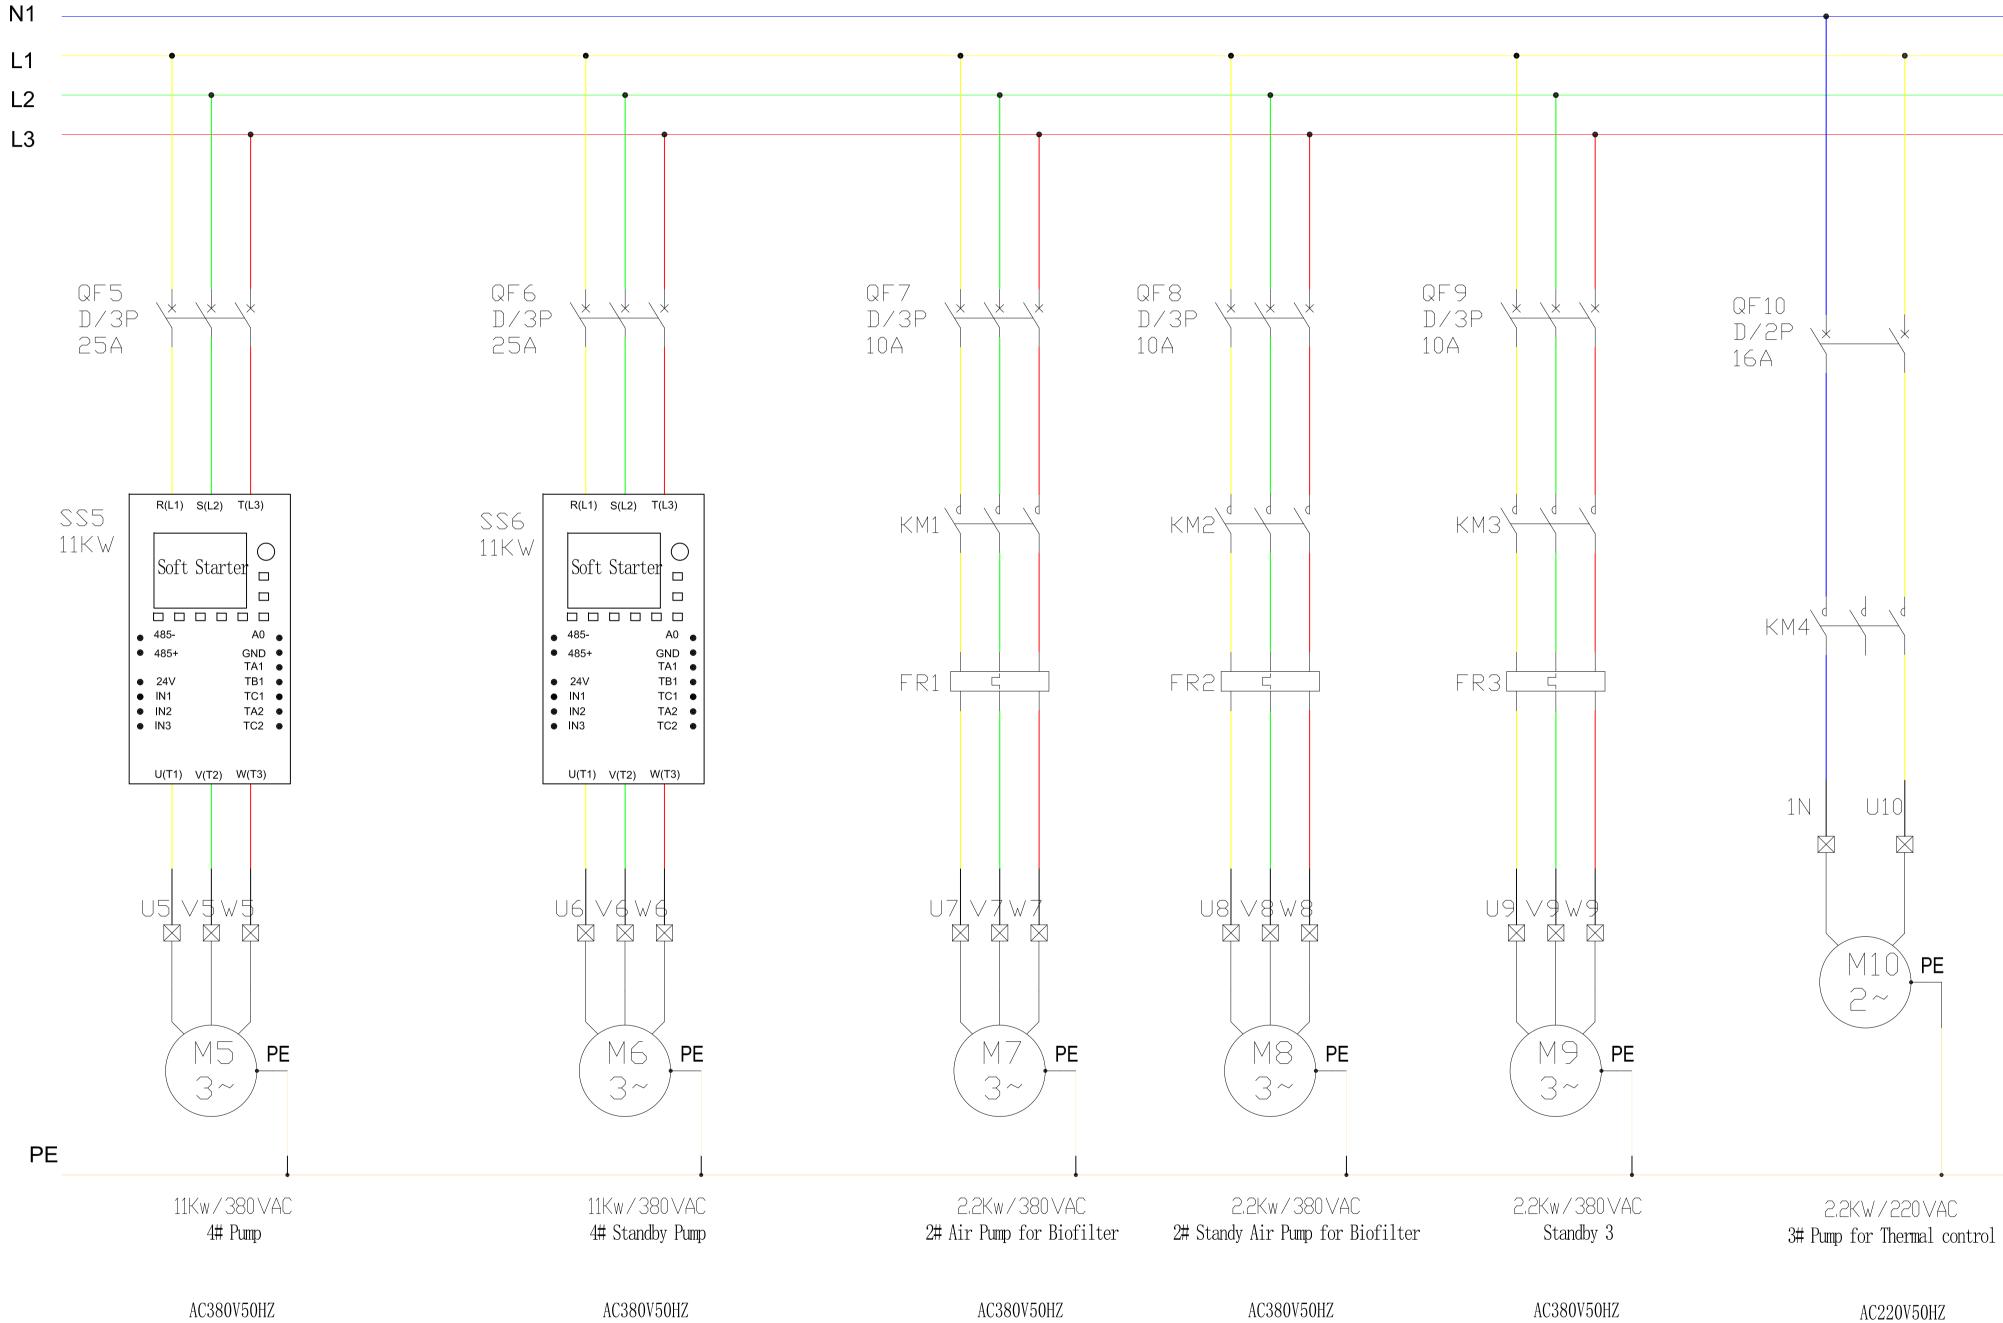

| Sin                                                                                                                                                                                                                                                                                                                                                         | (GAPORE CRA<br>新加坡小龙                                                                                                                                                                                                                                                                                                                                                                                                                                                                                                                                          |                                                                                                                                                                                                                                                                        |
|-------------------------------------------------------------------------------------------------------------------------------------------------------------------------------------------------------------------------------------------------------------------------------------------------------------------------------------------------------------|---------------------------------------------------------------------------------------------------------------------------------------------------------------------------------------------------------------------------------------------------------------------------------------------------------------------------------------------------------------------------------------------------------------------------------------------------------------------------------------------------------------------------------------------------------------|------------------------------------------------------------------------------------------------------------------------------------------------------------------------------------------------------------------------------------------------------------------------|
| 1.0 CON<br>1.1 THES<br>TO BE S<br>OWNER<br>OWNER<br>CONDIT<br>1.2 THE<br>FOR PROJECT<br>BIDDING<br>2.0 GEN<br>2.1 SCO<br>REQUIR<br>DOCUMI<br>2.2 CON<br>TO PRO<br>FROM D<br>FROM D<br>FROM C<br>BE RESS<br>2.3 CON<br>INJURY<br>FROM T<br>3.0 CON<br>3.1 CON<br>APPLIC/<br>BUILDIN<br>CONTR/<br>PERMITS<br>MUNICIE<br>TO COM<br>EXPENS<br>3.2 CON<br>AGAINS | PE OF WORK INCLUDES ALL WO<br>ED AS DEFINED IN THE CONSTR<br>ENTS.<br>TRACTOR SHALLTAKE EVERY PI<br>TECT THE OWNERS EISTING PRO<br>AMAGE DUE DIRECTLY OR INDIF<br>ONTRACTOR WORK. CONTRACT<br>PONSIBLE FOR ANY SUCH DAMA<br>TRACTOR SHALL BE RESPONSIE<br>AND DAMAGE OF ANY KINDRESU<br>HIS WORK, TO PERSONS OR PRO<br>DITION OF WORK.<br>TRACTOR SHALL COMPLY WILL<br>ABLE CODES, AND SHALL PAY AN<br>G PERMITS AND ALL NECESARY<br>ACTORS SHALL OBTAIN ALL APPL<br>S FOR CONSTRUCTION FROM TH<br>PAL AGENCIESHAVING JURISDIC<br>IMENCEMENTOF WORK, AT HIS O | A101<br>D GENERAL<br>ONSIBLE<br>TH ALL<br>OPE OF THE<br>DES DURING<br>S.<br>RK<br>UCTION<br>RECAUTION<br>OPERTY<br>RECAUTION<br>OPERTY<br>OR SHALL<br>GE.<br>BLE FOR ALL<br>JLTING<br>OPERTY.<br>ALL<br>ND OBTAIN<br>APPROVAL.<br>ROVALAND<br>HE<br>TION, PRIOR<br>DWN |
|                                                                                                                                                                                                                                                                                                                                                             |                                                                                                                                                                                                                                                                                                                                                                                                                                                                                                                                                               | Date  Date                                                                                                                                                                                                                                                             |
|                                                                                                                                                                                                                                                                                                                                                             | D DEVELOPMENT OF 720<br>JSE FOR CRAWFISH HIM<br>, BHUTAN.                                                                                                                                                                                                                                                                                                                                                                                                                                                                                                     |                                                                                                                                                                                                                                                                        |
| CLIENT                                                                                                                                                                                                                                                                                                                                                      | INE DIAGRAM OF BROOI<br>CAL BOX 1 SCHEMATIC 3<br>RAWFISH HIMALAYA LIN<br>CHECKED BY<br>DC                                                                                                                                                                                                                                                                                                                                                                                                                                                                     | OF 3.                                                                                                                                                                                                                                                                  |