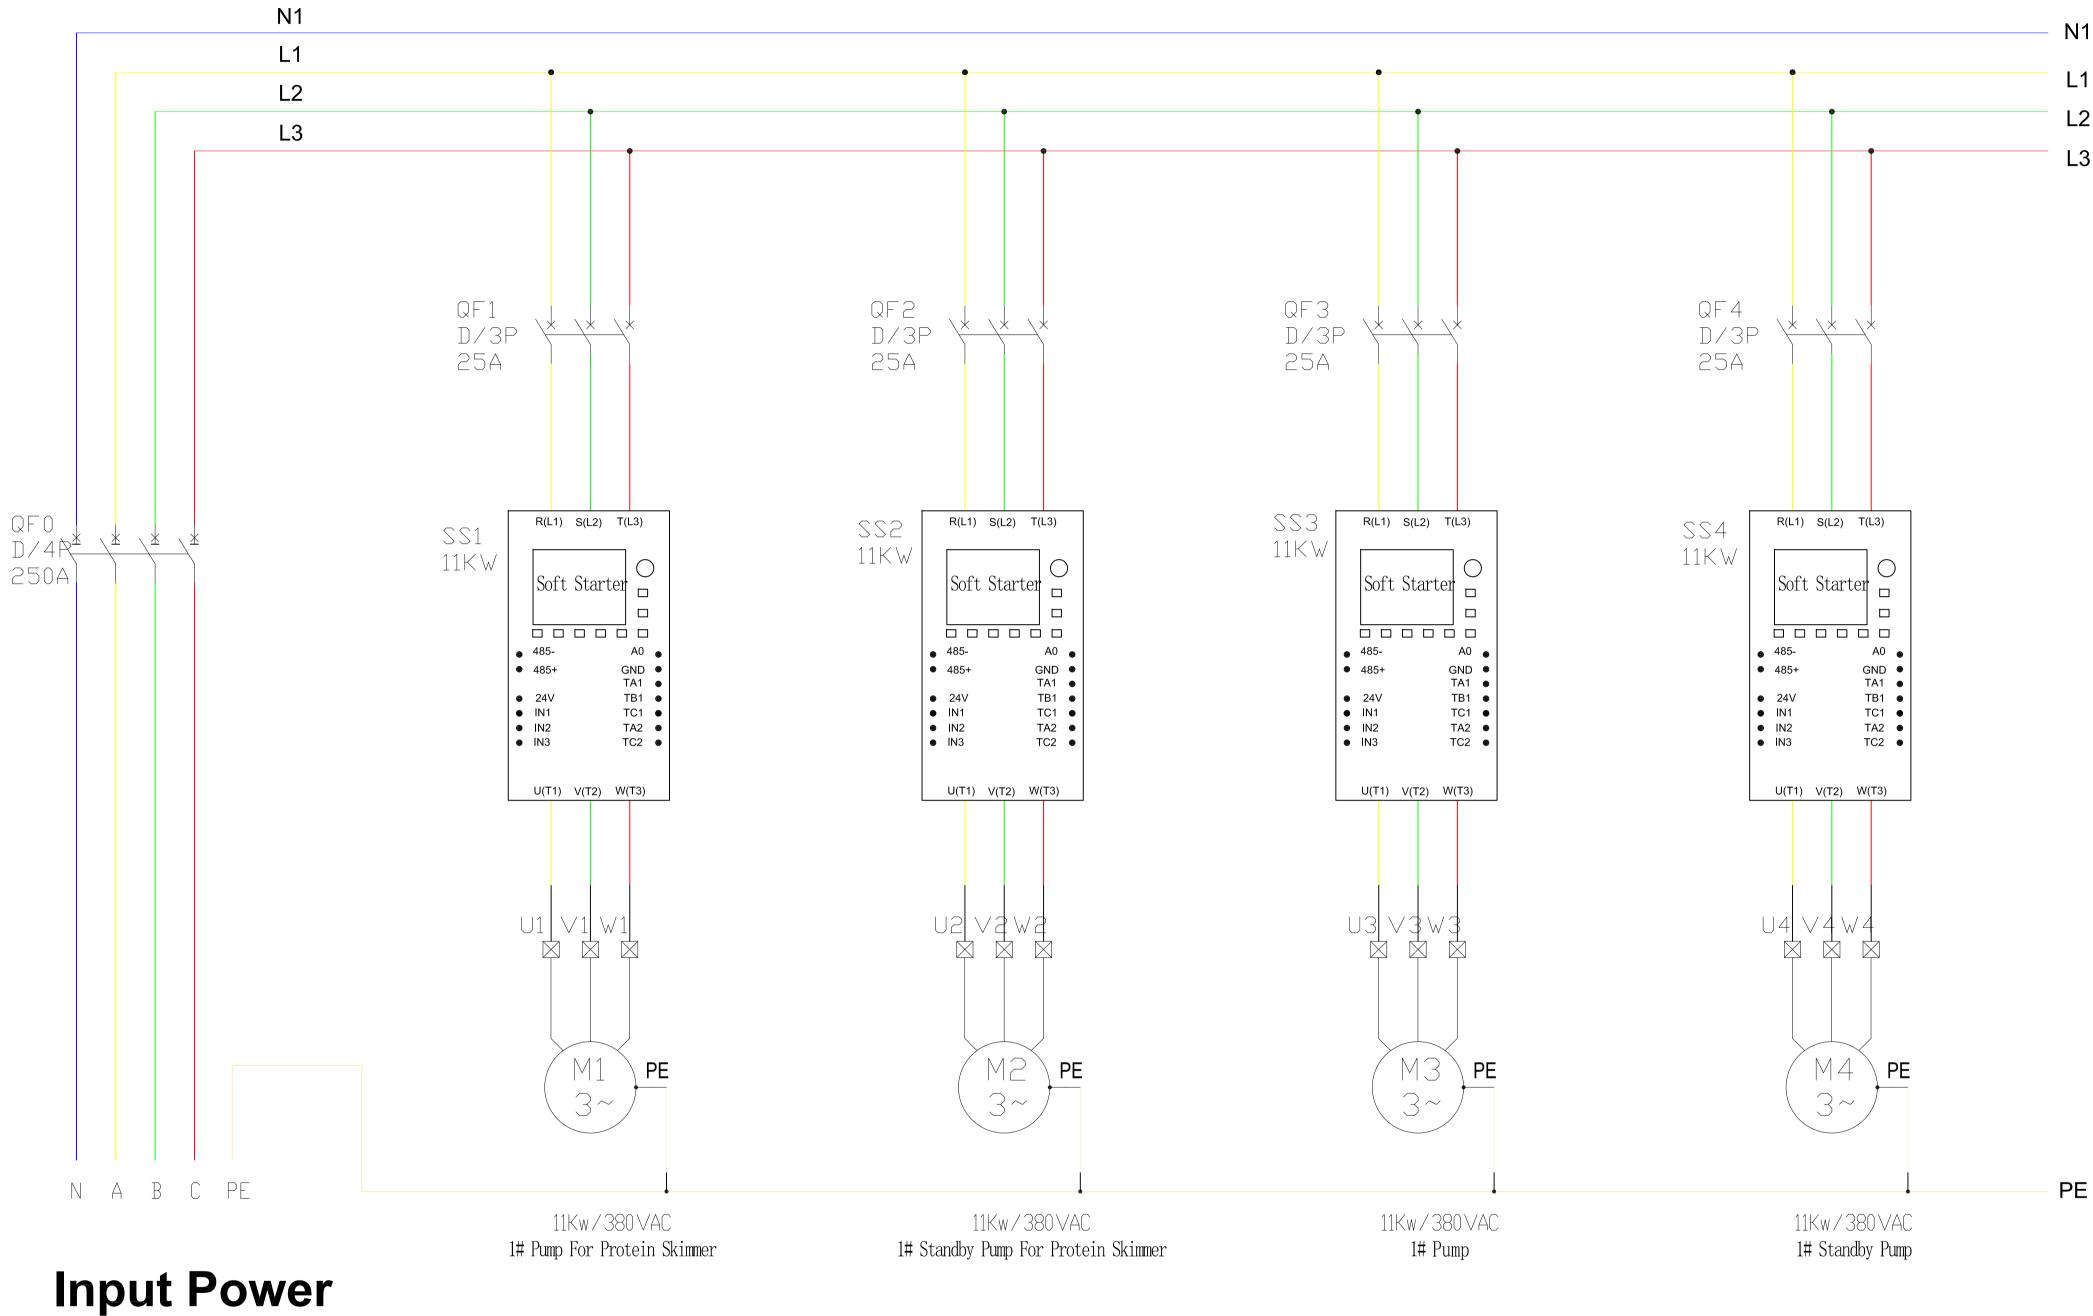

PE

PROJECT

PROPOSED DEVELOPMENT OF 7200SQM WAREHOUSE FOR CRAWFISH HIMALAYAN LTD GELEPHU, BHUTAN.

TITLE

SINGLE LINE DIAGRAM OF BROODSTOCK ELECTRICAL BOX 1 SCHEMATIC 2 OF 3.

CLIENT

| DRAWN BY       | CHECKEI | ) BY     | DATE    |     |
|----------------|---------|----------|---------|-----|
| AZ             | DC      |          | 01/09/2 | 023 |
| SCALE (@ A1)   |         | PROJECT  |         |     |
| 1:200          |         | SG10021- | 43-DR-1 | 01  |
| DRAWING NUMBEI | R       |          |         | REV |
| ES102          |         |          |         |     |