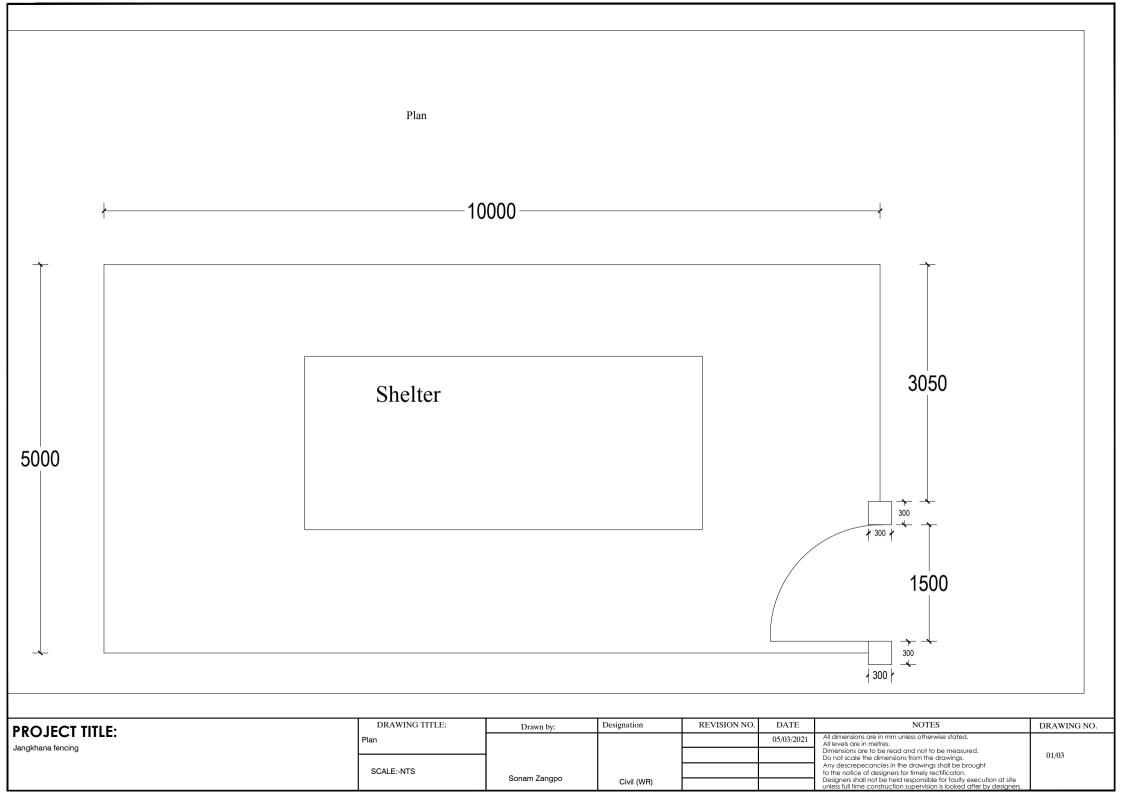

## Section Across Width

|                |                |              |             |              |            |                                                                                                                                                                                                                                                                                                                                                                       | -           |
|----------------|----------------|--------------|-------------|--------------|------------|----------------------------------------------------------------------------------------------------------------------------------------------------------------------------------------------------------------