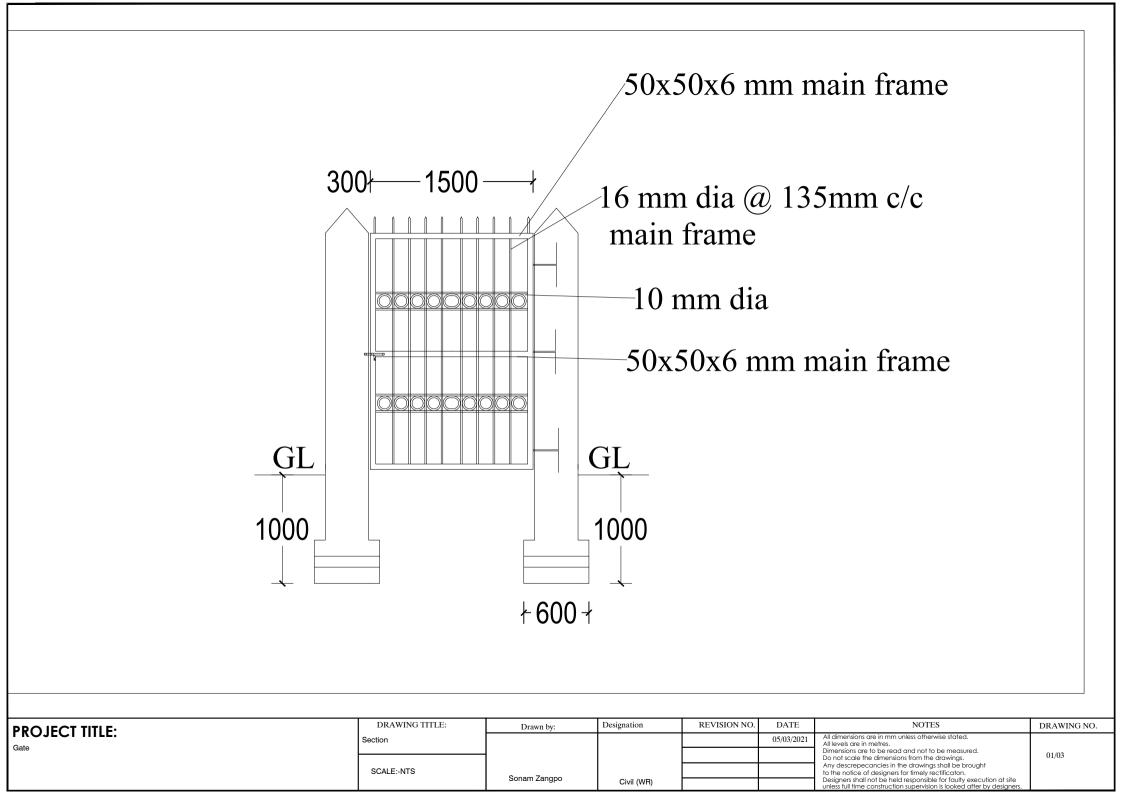

| PROJECT TITLE: | DRAWING TITLE: | Drawn by:    | Designation | REVISION NO. | DATE       | NOTES                                                                                                                                                                                                                                                                                                                                                                   | DRAWING NO. |
|----------------|----------------|--------------|-------------|--------------|------------|-------------------------------------------------------------------------------------------------------------------------------------------------------------------------------------------------------------------------------------------------------------------------------------------------------------------------------------------------------------------------|-------------|
| Gate           | Section        |              |             |              | 05/03/2021 | All dimensions are in mm unless otherwise stated.<br>All levels are in metres.                                                                                                                                                                                                                                                                                          |             |
|                |                | Sonam Zangpo | Civil (WR)  |              |            | Dimensions are to be read and not to be measured.<br>Do not scale the dimensions from the drawings.<br>Any descrepecancies in the drawings shall be brought<br>to the notice of designers for timely rectification.<br>Designers shall not be held responsible for faulty execution at site<br>unless full time construction supervisions is looked after by designers. | 01/03       |
|                | SCALE:-NTS     |              |             |              |            |                                                                                                                                                                                                                                                                                                                                                                         |             |
|                |                |              |             |              |            |                                                                                                                                                                                                                                                                                                                                                                         |             |