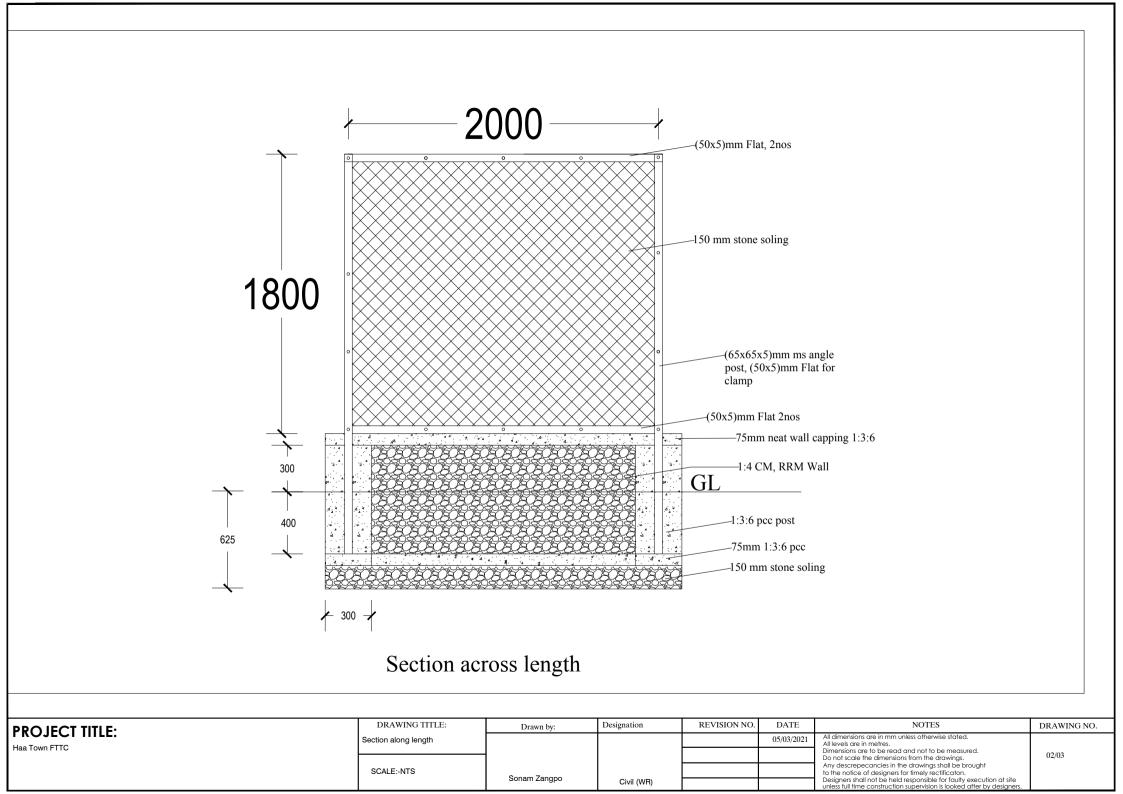

## Section Across Width

|                |                |              |             |              |            |                                                                                                                                                                                                                                                                                                                                                                       | -           |
|----------------|----------------|--------------|-------------|--------------|------------|-----------------------------------------------------------------------------------------------------------------------------------------------------------------------------------------------------------------------------------------------------------------------------------------------------------------------------------------------------------------------|-------------|
| PROJECT TITLE: | DRAWING TITLE: | Drawn by:    | Designation | REVISION NO. | DATE       | NOTES                                                                                                                                                                                                                                                                                                                                                                 | DRAWING NO. |
| Haa Fencing    | Section        |              |             |              | 05/03/2021 | All dimensions are in mm unless otherwise stated.<br>All levels are in metres.                                                                                                                                                                                                                                                                                        |             |
|                | SCALE:-NTS     |              | Civil (WR)  |              |            | Dimensions are to be read and not to be measured.<br>Do not scale the dimensions from the drawings.<br>Any descrepecancies in the drawings shall be brought<br>to the notice of designers for timely rectificaton.<br>Designers shall not be held responsible for faulty execution at site<br>unless full time construction supervision is looked after by designers. | 01/03       |
|                |                | Sonam Zangpo |             |              |            |                                                                                                                                                                                                                                                                                                                                                                       |             |
|                |                |              |             |              |            |                                                                                                                                                                                                                                                                                                                                                                       |             |