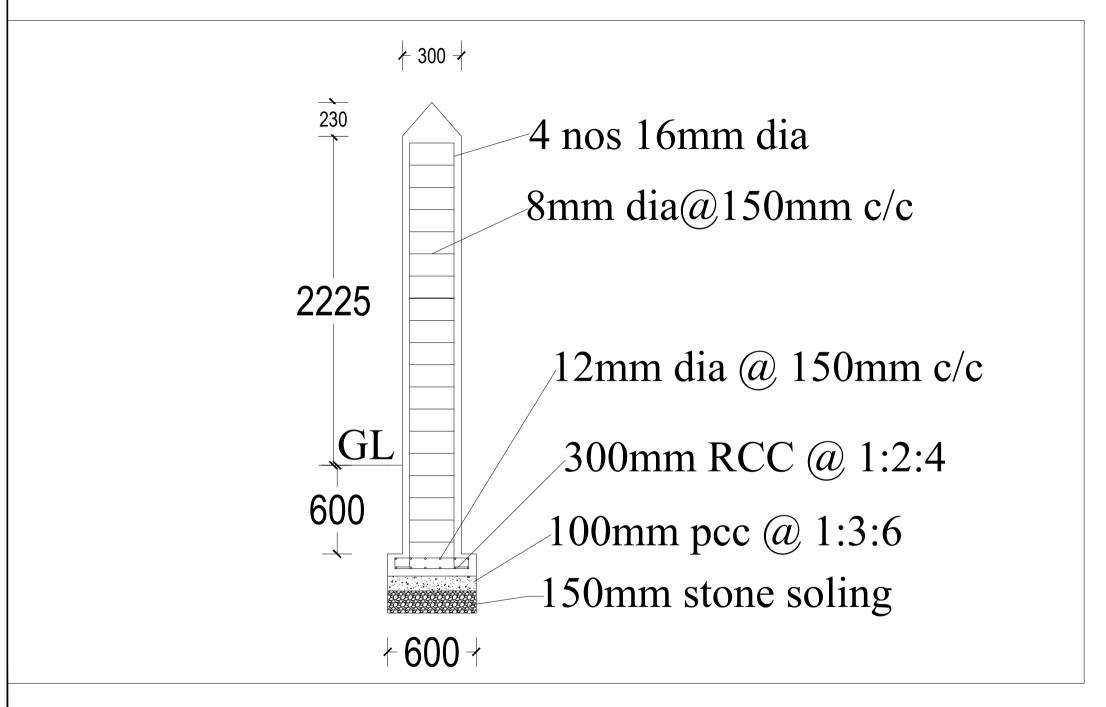

## Section Across Width

|                |                |              |             |              |            |                                                                                                                                                                                                                                                                                                                                                                       | -           |
|----------------|----------------|--------------|-------------|--------------|------------|-----------------------------------------------------------------------------------------------------------------------------------------------------------------------------------------------------------------------------------------------------------------------------------------------------------------------------------------------------------------------|-------------|
| PROJECT TITLE: | DRAWING TITLE: | Drawn by:    | Designation | REVISION NO. | DATE       | NOTES                                                                                                                                                                                                                                                                                                                                                                 | DRAWING NO. |
| Haa Fencing    | Section        |              |             |              | 05/03/2021 | All dimensions are in mm unless otherwise stated.<br>All levels are in metres.                                                                                                                                                                                                                                                                                        |             |
|                | SCALE:-NTS     |              | Civil (WR)  |              |            | Dimensions are to be read and not to be measured.<br>Do not scale the dimensions from the drawings.<br>Any descrepecancies in the drawings shall be brought<br>to the notice of designers for timely rectificaton.<br>Designers shall not be held responsible for faulty execution at site<br>unless full time construction supervision is looked after by designers. | 01/03       |
|                |                | Sonam Zangpo |             |              |            |                                                                                                                                                                                                                                                                                                                                                                       |             |
|                |                |              |             |              |            |                                                                                                                                                                                                                                                                                                                                                                       |             |