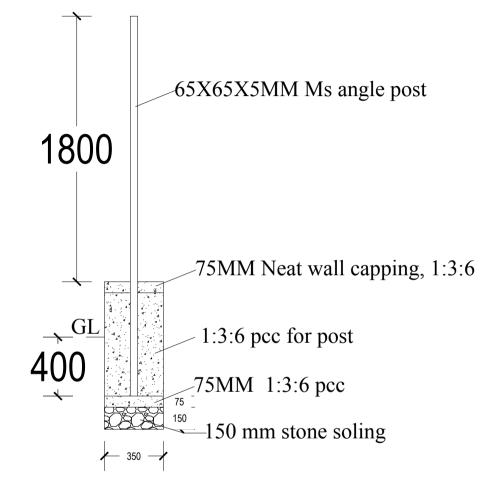

| PROJECT TITLE: | DRAWING TITLE: | Drawn by:    | Designation | REVISION NO. | DATE       | NOTES                                                                                                                                                                                                                                                                                                                                                                   | DRAWING NO. |
|----------------|----------------|--------------|-------------|--------------|------------|-------------------------------------------------------------------------------------------------------------------------------------------------------------------------------------------------------------------------------------------------------------------------------------------------------------------------------------------------------------------------|-------------|
| Gate           | Section        |              |             |              | 05/03/2021 | All dimensions are in mm unless otherwise stated.<br>All levels are in metres.                                                                                                                                                                                                                                                                                          |             |
|                |                | Sonam Zangpo | Civil (WR)  |              |            | Dimensions are to be read and not to be measured.<br>Do not scale the dimensions from the drawings.<br>Any descrepecancies in the drawings shall be brought<br>to the notice of designers for timely rectification.<br>Designers shall not be held responsible for faulty execution at site<br>unless full time construction supervisions is looked after by designers. | 01/03       |
|                | SCALE:-NTS     |              |             |              |            |                                                                                                                                                                                                                                                                                                                                                                         |             |
|                |                |              |             |              |            |                                                                                                                                                                                                                                                                                                                                                                         |             |