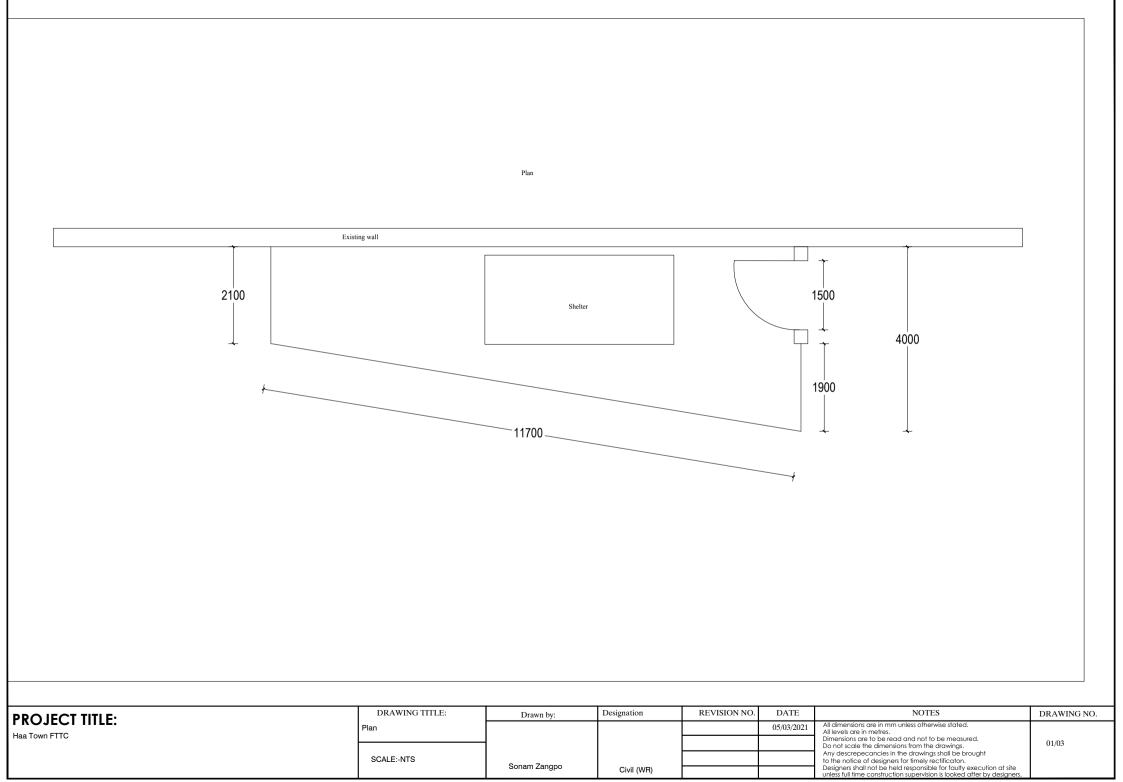

## Section Across Width

|                |                |              |             |              |            |                                                                                                                                                                                                                                                                                                                                                                       | -           |
|----------------|----------------|--------------|-------------|--------------|------------|------------------------------------------------------------------------------------------------------------------------------------------------------------------------------------------------------------------