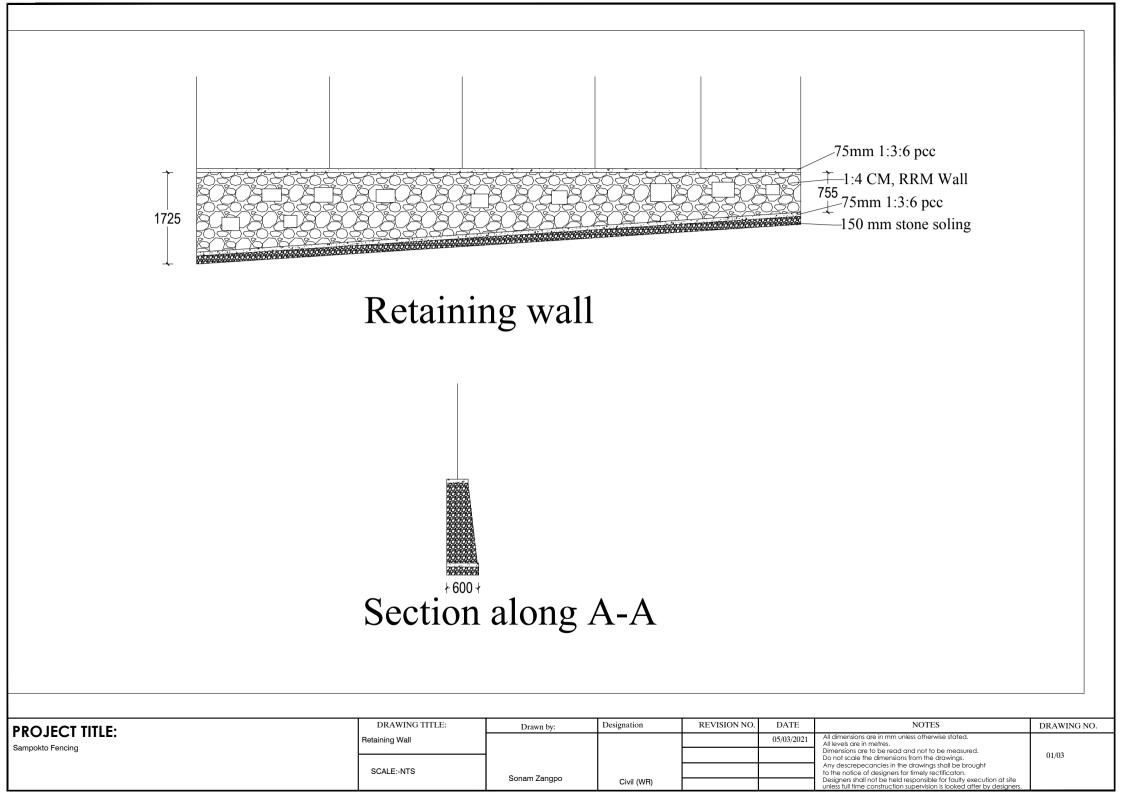

|             |
| Dotey Fencing  |                     | -            |             |              |            | Dimensions are to be read and not to be measured.  Do not scale the dimensions from the drawings.                                            | 01/03       |
|                | SCALE:-NTS          |              |             |              |            | Any descrepecancies in the drawings shall be brought to the notice of designers for timely rectification.                                    |             |
|                |                     | Sonam Zangpo | Civil (WR)  |              |            | Designers shall not be held responsible for faulty execution at site unless full time construction supervision is looked after by designers. |             |





|   | PROJECT TITLE: | DRAWING TITLE: | Drawn by:    | Designation | REVISION NO. | DATE       | NOTES                                                                                                     | DRAWING NO. |
|---|----------------|----------------|--------------|-------------|--------------|------------|-----------------------------------------------------------------------------------------------------------|-------------|
|   |                | Section        |              |             |              | 05/03/2021 | All dimensions are in mm unless otherwise stated. All levels are in metres.                               |             |
| l | Gate           |                |              |             |              |            | Dimensions are to be read and not to be me