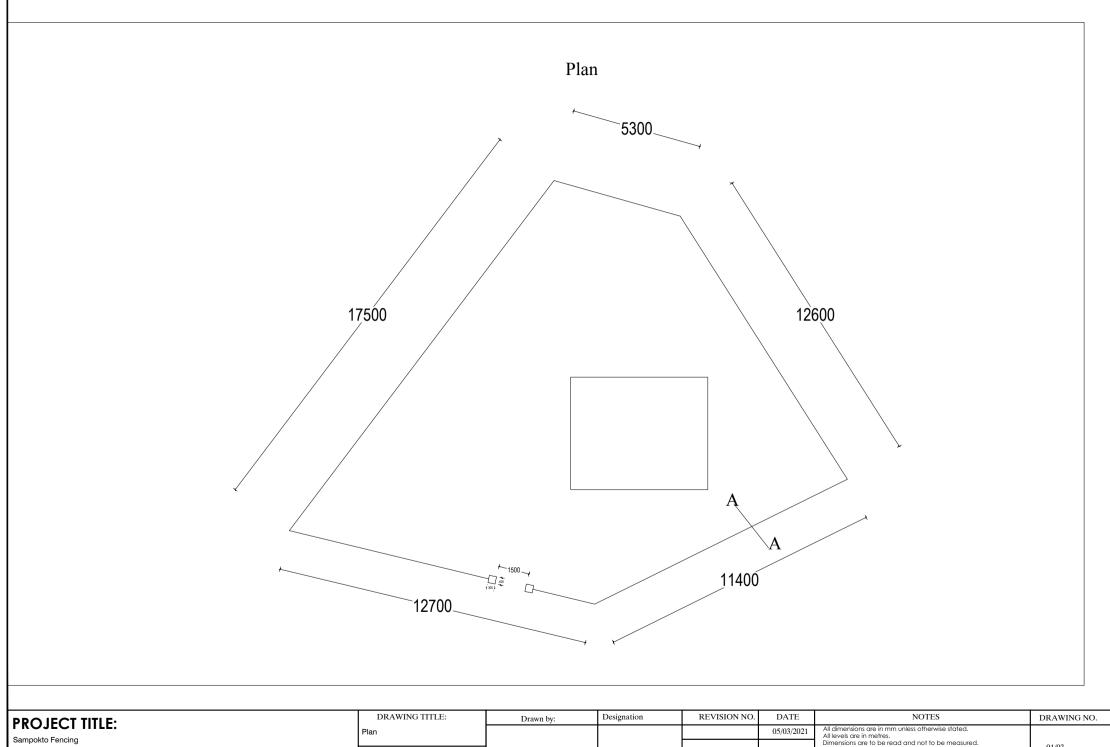

| PROJECT TITLE:   | DRAWING TITLE: | Drawn by:     | Designation | REVISION NO. | DATE       | NOTES                                                                                                | DRAWING NO. |
|------------------|----------------|---------------|-------------|--------------|------------|------------------------------------------------------------------------------------------------------|-------------|
|                  | Plan           |               |             |              | 05/03/2021 | All dimensions are in mm unless otherwise stated. All levels are in metres.                          |             |
| Sampokto Fencing |                |               |             |              |            | Dimensions are to be read and not to be measured.                                                    | 01/03       |
|                  |                |               |             |              |            | Do not scale the dimensions from the drawings.  Any descrepecancies in the drawings shall be brought | 01/05       |
|                  | SCALE:-NTS     | Sonam Zangpo  |             |              |            | to the notice of designers for timely rectification.                                                 |             |
|                  |                | Jonain Zangpo | Civil (WR)  |              |            | Designers shall not be held responsible for faulty execution at site                                 | 1           |