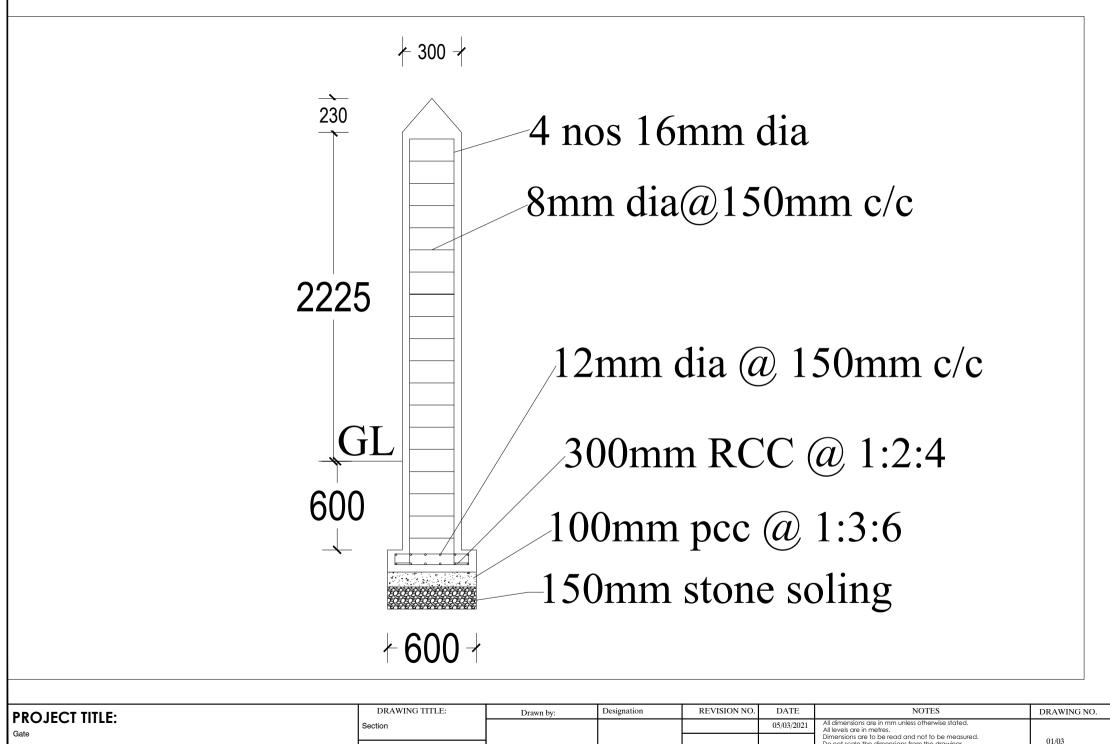

|   | PROJECT TITLE: | DRAWING TITLE: | Drawn by:    | Designation | REVISION NO. | DATE       | NOTES                                                                                                     | DRAWING NO. |
|---|----------------|----------------|--------------|-------------|--------------|------------|-----------------------------------------------------------------------------------------------------------|-------------|
|   |                | Section        |              |             |              | 05/03/2021 | All dimensions are in mm unless otherwise stated. All levels are in metres.                               |             |
| l | Gate           |                |              |             |              |            | Dimensions are to be read and not to be measured.  Do not scale the dimensions from the drawings.         | 01/03       |
|   |                | SCALE:-NTS     |              |             |              |            | Any descrepecancies in the drawings shall be brought to the notice of designers for timely rectification. | 1           |
| l |                |                | Sonam Zangpo | Civil (WR)  |              |            | Designers shall not be held responsible for faulty execution at site                                      | 1           |