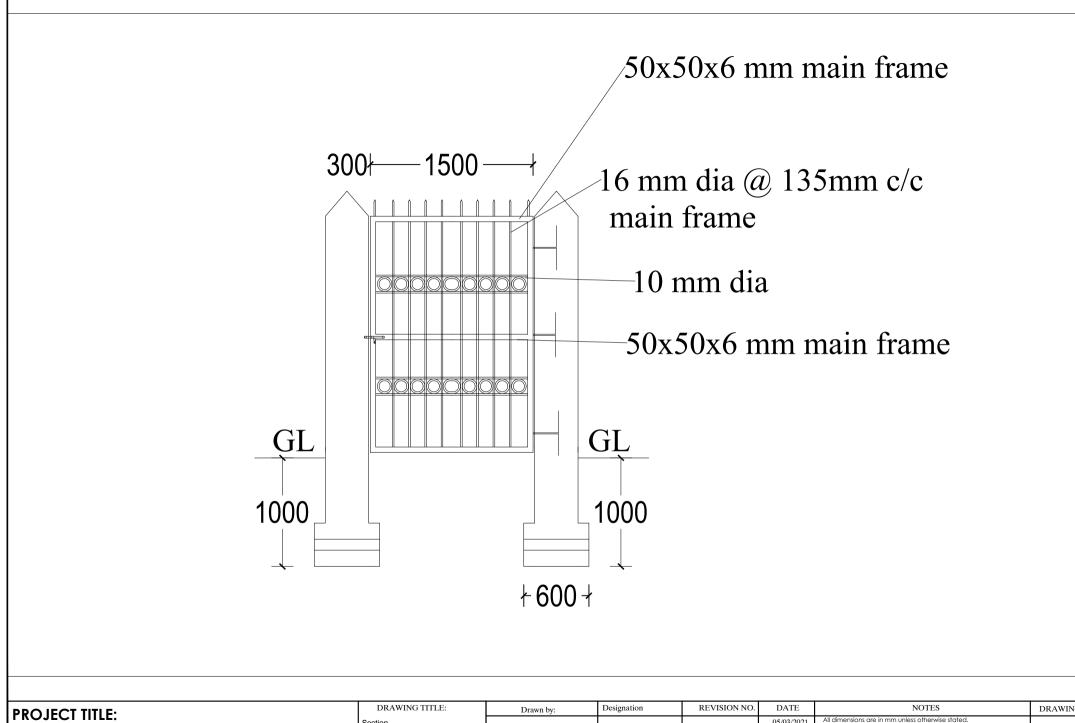

|   | PROJECT TITLE: | DRAWING TITLE: | Drawn by:    | Designation | REVISION NO. | DATE       | NOTES                                                                                                     | DRAWING NO. |
|---|----------------|----------------|--------------|-------------|--------------|------------|-----------------------------------------------------------------------------------------------------------|-------------|
|   |                | Section        |              |             |              | 05/03/2021 | All dimensions are in mm unless otherwise stated. All levels are in metres.                               |             |
| l | Gate           |                |              |             |              |            | Dimensions are to be read and not to be measured.  Do not scale the dimensions from the drawings.         | 01/03       |
|   |                | SCALE:-NTS     |              |             |              |            | Any descrepecancies in the drawings shall be brought to the notice of designers for timely rectification. | 1           |
| l |                |                | Sonam Zangpo | Civil (WR)  |              |            | Designers shall not be held responsible for faulty execution at site                                      | 1           |