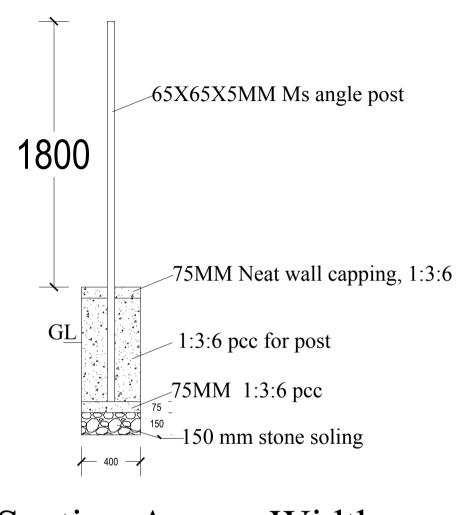

| PROJECT TITLE:   | DRAWING TITLE: | Drawn by:     | Designation | REVISION NO. | DATE       | NOTES                                                                                                | DRAWING NO. |
|------------------|----------------|---------------|-------------|--------------|------------|------------------------------------------------------------------------------------------------------|-------------|
|                  | Plan           |               |             |              | 05/03/2021 | All dimensions are in mm unless otherwise stated. All levels are in metres.                          |             |
| Sampokto Fencing |                |               |             |              |            | Dimensions are to be read and not to be measured.                                                    | 01/03       |
|                  |                |               |             |              |            | Do not scale the dimensions from the drawings.  Any descrepecancies in the drawings shall be brought | 01/05       |
|                  | SCALE:-NTS     | Sonam Zangpo  |             |              |            | to the notice of designers for timely rectification.                                                 |             |
|                  |                | Jonain Zangpo | Civil (WR)  |              |            | Designers shall not be held responsible for faulty execution at site                                 | 1           |