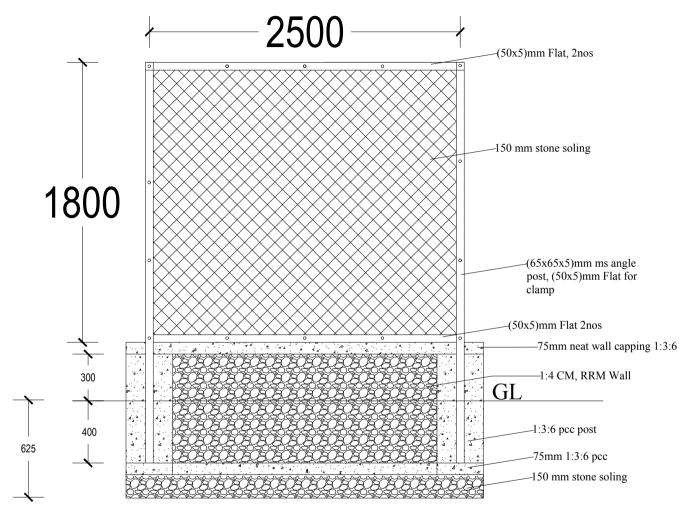

|              |            | Dimensions are to be read and not to be measured.                                                    | 01/03       |
|                  |                |               |             |              |            | Do not scale the dimensions from the drawings.  Any descrepecancies in the drawings shall be brought | 01/05       |
|                  | SCALE:-NTS     | Sonam Zangpo  |             |              |            | to the notice of designers for timely rectification.                                                 |             |
|                  |                | Jonain Zangpo | Civil (WR)  |              |            | Designers shall not be held responsible for faulty execution at site                                 | 1           |





Section across length

| PROJECT TITLE: | DRAWING TITLE:       | Drawn by:    | Designation | REVISION NO. | DATE       | NOTES                                                                                                                                                                                                                                                   | DRAWING NO. |
|----------------|----------------------|--------------|-------------|--------------|------------|---------------------------------------------------------------------------------------------------------------------------------------------------------------------------------------------------------------------------------------------------------|-------------|
|                | Section along length |