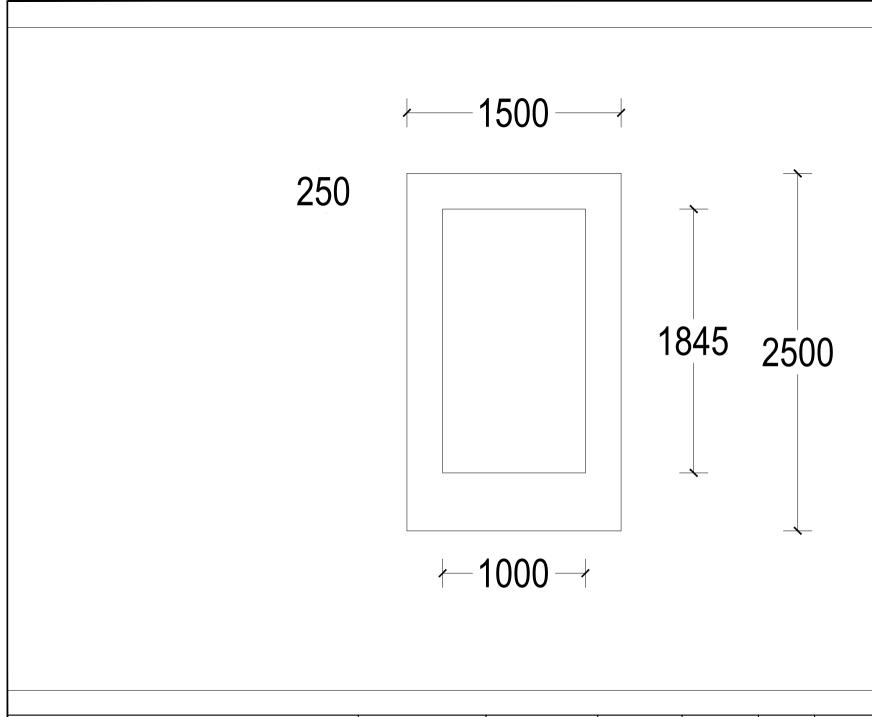

| PROJECT TITLE: | DRAWING TITLE: | Drawn by:    | Designation | REVISION NO. | DATE       | NOTES                                                                                                                                                                                                                                                   | DRAWING NO. |
|----------------|----------------|--------------|-------------|--------------|------------|---------------------------------------------------------------------------------------------------------------------------------------------------------------------------------------------------------------------------------------------------------|-------------|
|                | Plan           |              |             |              | 05/03/2021 | All dimensions are in mm unless otherwise stated. All levels are in metres.                                                                                                                                                                             |             |
| Hand hole.     |                | 4            |             |              |            | Dimensions are to be read and not to be measured.  Do not scale the dimensions from the drawings.                                                                                                                                                       | 01/02       |
|                |                |              |             |              |            | Any descrepecancies in the drawings shall be brought to the notice of designers for timely rectification.  Designers shall not be held responsible for faulty execution at site unless full time construction supervision is looked after by designers. |             |
|                | SCALE:-NTS     | Sonam Zangpo | Civil (WR)  |              |            |                                                                                                                                                                                                                                                         |             |
|                |                |              |             |              |            |                                                                                                                                                                                                                                                         |             |