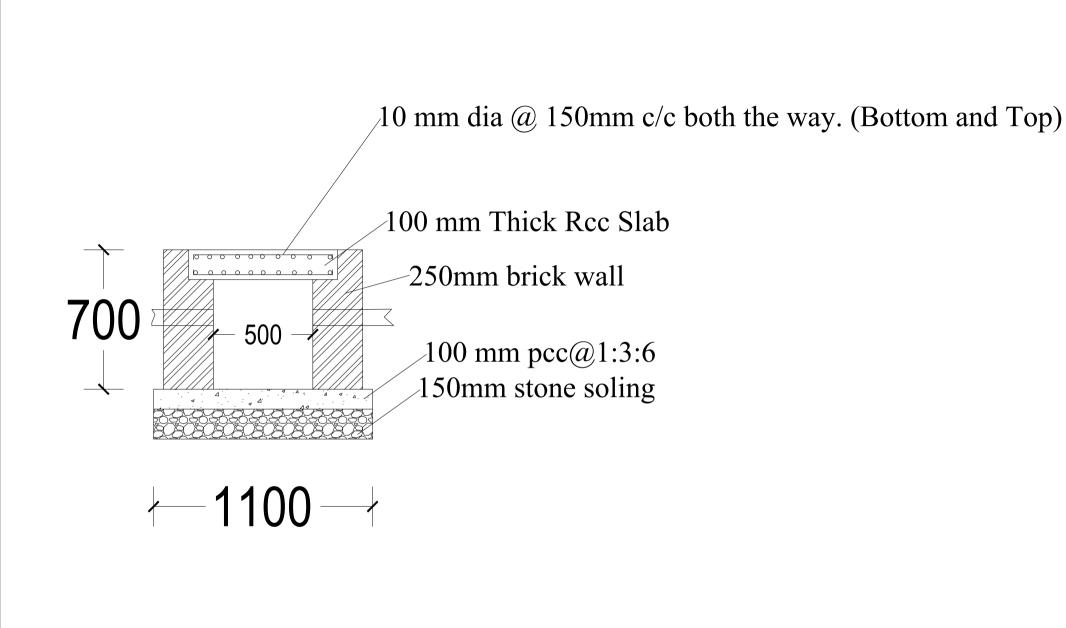

| PROJECT TITLE: | DRAWING TITLE: | Drawn by:    | Designation | REVISION NO. | DATE       | NOTES                                                                                                                                                                                                                                                                                                                                                                                                                                                                                                                                                                                                                                                                                                                                                                                                                                                                                                                                                                                                                                                                                                                                                                                                                                                                                                                                                                                                                                                                                                                                                                                                                                                                                                                                                                                                                                                                                                                                                                                                                                                                                                                          | DRAWING NO. |
|----------------|----------------|--------------|-------------|--------------|------------|--------------------------------------------------------------------------------------------------------------------------------------------------------------------------------------------------------------------------------------------------------------------------------------------------------------------------------------------------------------------------------------------------------------------------------------------------------------------------------------------------------------------------------------------------------------------------------------------------------------------------------------------------------------------------------------------------------------------------------------------------------------------------------------------------------------------------------------------------------------------------------------------------------------------------------------------------------------------------------------------------------------------------------------------------------------------------------------------------------------------------------------------------------------------------------------------------------------------------------------------------------------------------------------------------------------------------------------------------------------------------------------------------------------------------------------------------------------------------------------------------------------------------------------------------------------------------------------------------------------------------------------------------------------------------------------------------------------------------------------------------------------------------------------------------------------------------------------------------------------------------------------------------------------------------------------------------------------------------------------------------------------------------------------------------------------------------------------------------------------------------------|-------------|
|                | section        |              |             |              | 05/03/2021 | All dimensions are in mm unless otherwise stated. All levels are in metres.                                                                                                                                                                                                                                                                                                                                                                                                                                                                                                                                                                                                                                                                                                                                                                                                                                                                                                                                                                                                                                                                                                                                                                                                                                                                                                                                                                                                                                                                                                                                                                                                                                                                                                                                                                                                                                                                                                                                                                                                                                                    |             |
| Hand hole.     |                |              |             |              |            | Dimensions are to be read and not to be measured.  Do not scale the dimensions from the drawings.                                                                                                                                                                                                                                                                                                                                                                                                                                                                                                                                                                                                                                                                                                                                                                                                                                                                                                                                                                                                                                                                                                                                                                                                                                                                                                                                                                                                                                                                                                                                                                                                                                                                                                                                                                                                                                                                                                                                                                                                                              | 01/02       |
|                | SCALE:-NTS     |              | Civil (WR)  |              |            | Any descrepecancies in the drawings shall be brought to the notice of designers for timely rectification.  Designers shall not be held responsible for foully execution at site to the first budget of the budget of |             |
|                |                | Sonam Zangpo |             |              |            |                                                                                                                                                                                                                                                                                                                                                                                                                                                                                                                                                                                                                                                                                                                                                                                                                                                                                                                                                                                                                                                                                                                                                                                                                                                                                                                                                                                                                                                                                                                                                                                                                                                                                                                                                                                                                                                                                                                                                                                                                                                                                                                                |             |