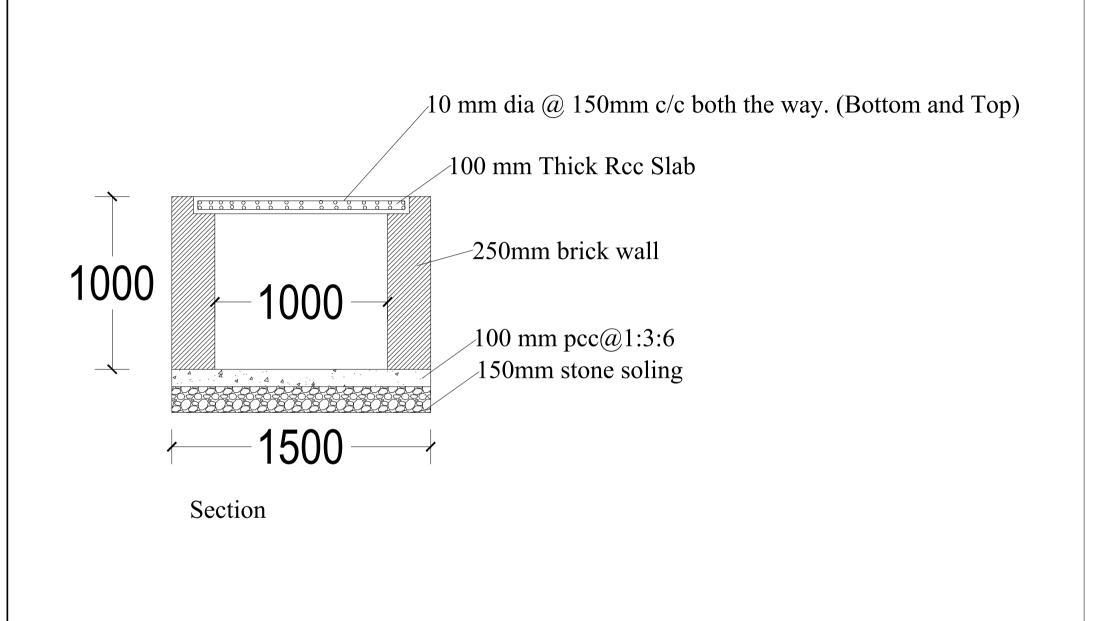

| PROJECT TITLE: | DRAWING TITLE:       | Drawn by:    | Designation | REVISION NO. | DATE       | NOTES                                                                                                                                                                                                                                                                                                                                                                                                                                    | DRAWING NO. |
|----------------|----------------------|--------------|-------------|--------------|------------|------------------------------------------------------------------------------------------------------------------------------------------------------------------------------------------------------------------------------------------------------------------------------------------------------------------------------------------------------------------------------------------------------------------------------------------|-------------|
| Hand hole.     | Section across width |              | Civil (WR)  |              | 05/03/2021 | All dimensions are in mm unless otherwise stated. All levels are in metres. Dimensions are to be read and not to be measured. Do not scale the dimensions from the drawings. Any descrepecancies in the drawings shall be brought to the notice of designers for timely rectification. Designers shall not be held responsible for faulty execution at site purses in till time constructions supervisions is lowled rater by designers. |             |
|                |                      |              |             |              |            |                                                                                                                                                                                                                                                                                                                                                                                                                                          | 02/02       |
|                | SCALE:-NTS           | Sonam Zangpo |             |              |            |                                                                                                                                                                                                                                                                                                                                                                                                                                          |             |
|                |                      |              |             |              |            |                                                                                                                                                                                                                                                                                                                                                                                                                                          |             |