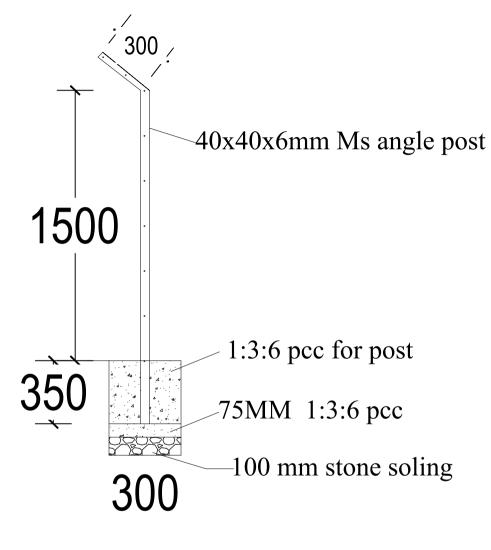

| PROJECT TITLE: | DRAWING TITLE: | Drawn by:    | Designation | REVISION NO. | DATE       | NOTES                                                                                                    | DRAWING NO. |
|----------------|----------------|--------------|-------------|--------------|------------|----------------------------------------------------------------------------------------------------------|-------------|
|                | Section        |              |             |              | 05/03/2021 | All dimensions are in mm unless otherwise stated. All levels are in metres.                              |             |
| Gasa Gate      |                | -            |             |              |            | Dimensions are to be read and not to be measured.  Do not scale the dimensions from the drawings.        | 01/03       |
|                | SCALE:-NTS     | Sonam Zangpo | Civil (WR)  |              |            | Any descrepecancies in the drawings shall be brought to the notice of designers for timely rectificaton. |             |
|                |                |              |             |              |            | Designers shall not be held responsible for faulty execution at site                                     |             |