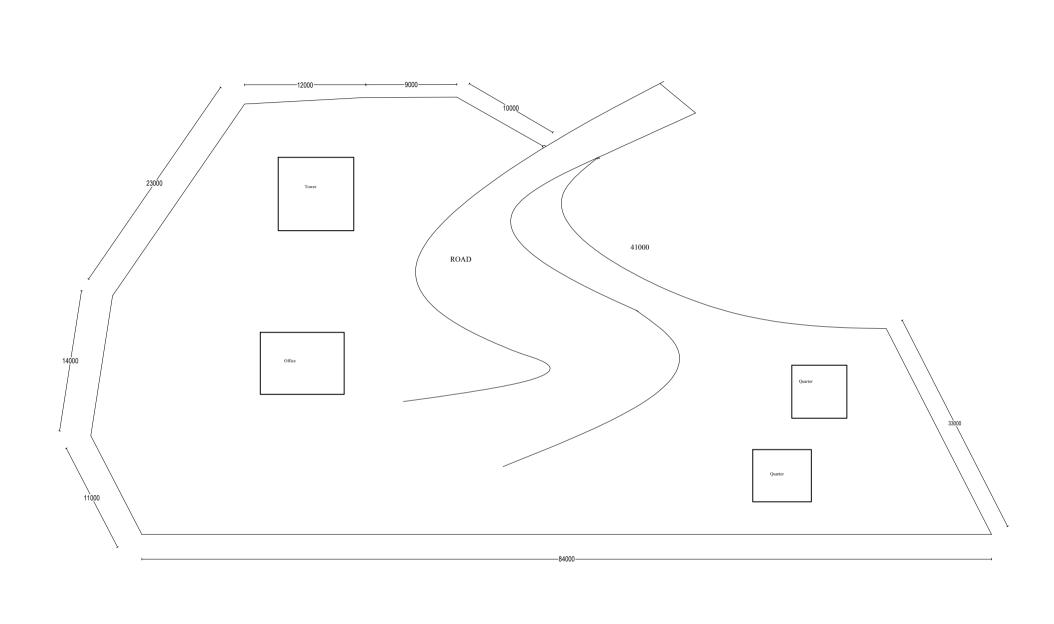

## Plan

| PROJECT TITLE:                  | DRAWING TITLE: | Drawn by:    | Designation | REVISION NO. | DATE       | NOTES                                                                                                     | DRAWING NO. |
|---------------------------------|----------------|--------------|-------------|--------------|------------|-----------------------------------------------------------------------------------------------------------|-------------|
|                                 | SITE PLAN      |              |             |              | 02/03/2021 | All dimensions are in mm unless otherwise stated.  All levels are in metres.                              |             |
| Construction of fencing at Gasa |                |              |             |              |            | Dimensions are to be read and not to be measured.  Do not scale the dimensions from the drawings.         | 01/03       |
|                                 | SCALE:-NTS     |              |             |              |            | Any descrepecancies in the drawings shall be brought to the notice of designers for timely rectification. |             |
|                                 | SOALL:-NIO     | Sonam Zangpo | Civil (WR)  |              |            | Designers shall not be held responsible for faulty execution at site                                      |             |
|                                 |                |              |             |              |            | unless full time construction supervision is looked after by designers.                                   |             |