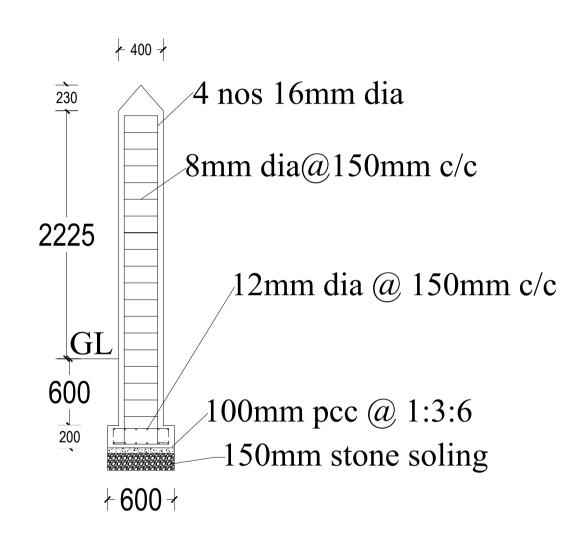

## Section Across Width

| PROJECT TITLE: | DRAWING TITLE: | Drawn by:    | Designation | REVISION NO. | DATE       | NOTES                                                                                                                                        | DRAWING NO. |
|----------------|----------------|--------------|-------------|--------------|------------|----------------------------------------------------------------------------------------------------------------------------------------------|-------------|
|                | Section        |              |             |              | 05/03/2021 | All dimensions are in mm unless otherwise stated. All levels are in metres.                                                                  |             |
| Gasa Fencing   |                |              |             |              |            | Dimensions are to be read and not to be measured.  Do not scale the dimensions from the drawings.                                            | 01/03       |
|                | SCALE:-NTS     |              |             |              |            | Any descrepecancies in the drawings shall be brought to the notice of designers for timely rectificaton.                                     |             |
|                |                | Sonam Zangpo | Civil (WR)  |              |            | Designers shall not be held responsible for faulty execution at site unless full time construction supervision is looked after by designers. |             |