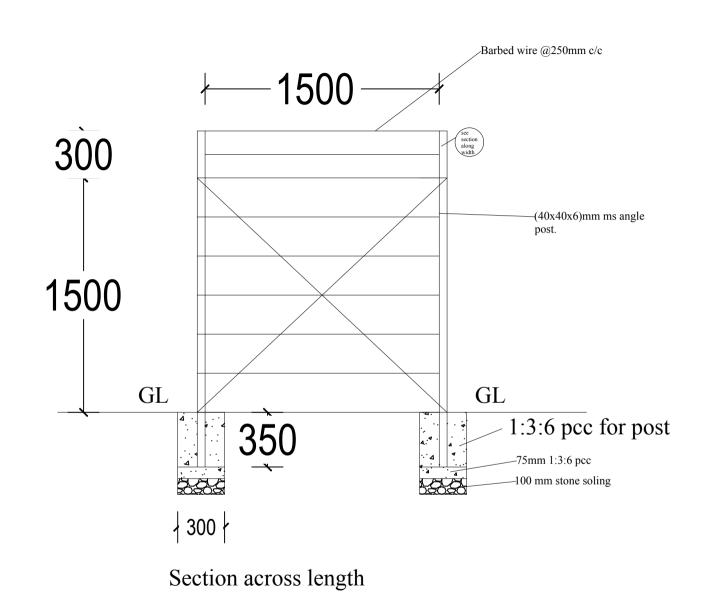

## Section Across Width

| PROJECT TITLE: | DRAWING TITLE: | Drawn by:    | Designation | REVISION NO. | DATE       | NOTES                                                                                                                                        | DRAWING NO. |
|----------------|----------------|--------------|-------------|--------------|------------|----------------------------------------------------------------------------------------------------------------------------------------------|-------------|
|                | Section        |              |             |              | 05/03/2021 | All dimensions are in mm unless otherwise stated. All levels are in metres.                                                                  |             |
| Gasa Fencing   |                |              |             |              |            | Dimensions are to be read and not to be measured.  Do not scale the dimensions from the drawings.                                            | 01/03       |
|                | SCALE:-NTS     |              |             |              |            | Any descrepecancies in the drawings shall be brought to the notice of designers for timely rectificaton.                                     |             |
|                |                | Sonam Zangpo | Civil (WR)  |              |            | Designers shall not be held responsible for faulty execution at site unless full time construction supervision is looked after by designers. |             |