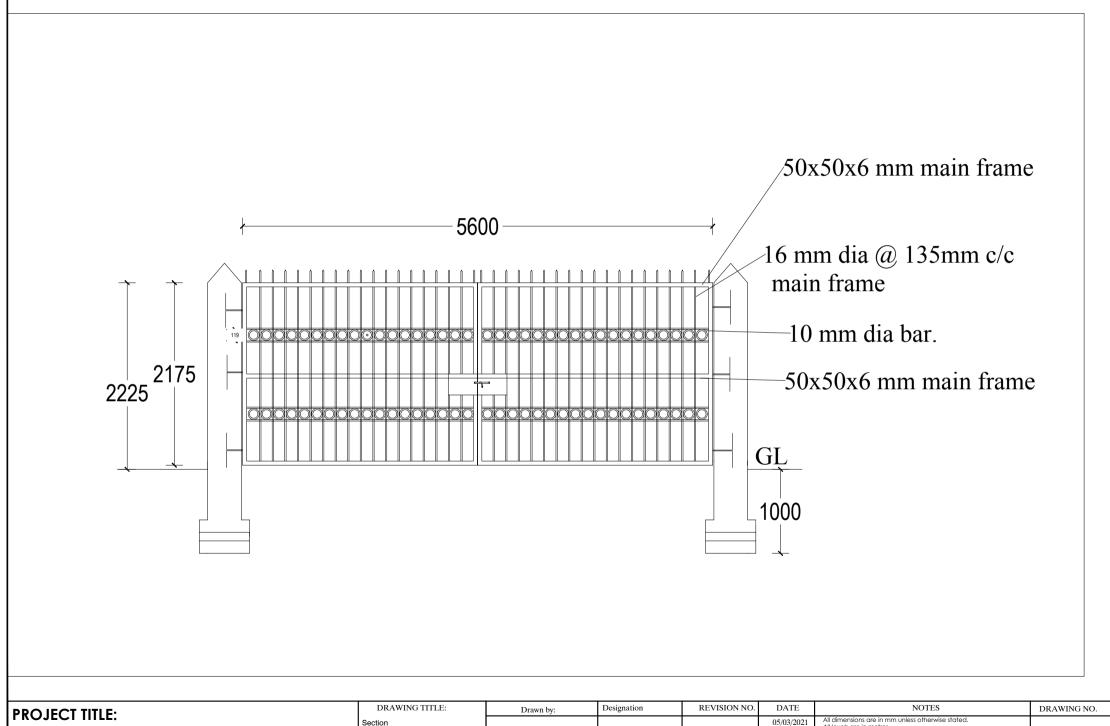

| PROJECT TITLE: | DRAWING TITLE: | Drawn by:    | Designation | REVISION NO. | DATE       | NOTES                                                                                                                                        | DRAWING NO. |
|----------------|----------------|--------------|-------------|--------------|------------|----------------------------------------------------------------------------------------------------------------------------------------------|-------------|
|                | Section        |              |             |              | 05/03/2021 | All dimensions are in mm unless otherwise stated. All levels are in metres.                                                                  |             |
| Gate           |                |              |             |              |            | Dimensions are to be read and not to be measured.  Do not scale the dimensions from the drawings.                                            | 01/03       |
|                | SCALE:-NTS     |              |             |              |            | Any descrepecancies in the drawings shall be brought to the notice of designers for timely rectification.                                    |             |
|                |                | Sonam Zangpo | Civil (WR)  |              |            | Designers shall not be held responsible for faulty execution at site unless full time construction supervision is looked after by designers. |             |

| PROJECT TITLE: | DRAWING TITLE: | Drawn by:    | Designation | REVISION NO. | DATE       | NOTES                                                                                                                                                                                                                                                   | DRAWING NO. |
|----------------|----------------|--------------|-------------|--------------|------------|---------------------------------------------------------------------------------------------------------------------------------------------------------------------------------------------------------------------------------------------------------|-------------|
|                | Section        |              |             |              | 05/03/2021 | All dimensions are in mm unless otherwise stated. All levels are in metres.                                                                                                                                                                             |             |
| Gasa Gate      |                |              |             |              |            | Dimensions are to be read and not to be measured.  Do not scale the dimensions from the drawings.                                                                                                                                                       | 01/03       |
|                | SCALE:-NTS     | Sonam Zangpo | Civil (WR)  |              |            | Any descrepecancies in the drawings shall be brought to the notice of designers for timely rectification.  Designers shall not be held responsible for faulty execution at site upless full time construction supervision is looked after by designers. |             |
|                |                |              |             |              |            |                                                                                                                                                                                                                                                         |             |