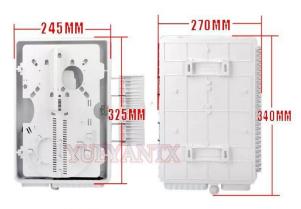

## **Specifications:**

| Housing Material            | Plastic( weather proof)            |
|-----------------------------|------------------------------------|
| Applicable Adaptor/Pigtails | Simplex SC Adaptors (Fully Loaded) |
| Capacity                    | 12-144 fibers                      |
| Installation Method         | pole mount with full accessories   |
| Cable entry port            | 8                                  |
| Splice Tray                 | 12 fibers ( in each try)           |
| Applicable Environment      | Both Indoor & Outdoor              |
| Dimension                   | 340(H)*270(W)*124(D)mm             |