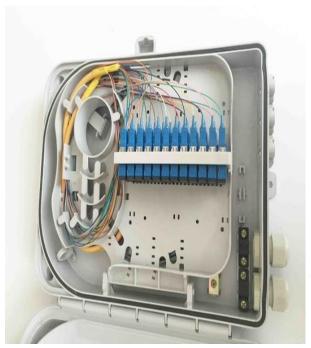

## **Description:**

Outdoor Fiber Optic pole Mount FODP provides a high density pole mount solution for the outdoor application in the fiber optic networks. Fiber Optic pole Mount FODP manages fiber optic cable termination and protects fiber splices and passive adapters and connectors in a limited space in Fiber to the building network. Fiber Optic Pole Mount FODP is for Optical fixation, fusion and patching on pole.

## Features:

- **Easy to maintain**
- Pole Mounted( Pole Mount Kit Included)
- > For Indoor or Outdoor Use( Weather proof)
- ➤ Includes a panel with SC Duplex/Simplex adaptors
- > Cable entry points are fully protected and easily accessible
- ➤ High quality, compact and easy to modify compared to metallic enclosures
- > Suitable for the fusion splice
- ➤ The capacity of fiber up to 12,24,48,96,120,144 fibers, etc.

## **Specifications:**

| Housing Material            | Plastic( weather proof)            |
|-----------------------------|------------------------------------|
| Applicable Adaptor/Pigtails | Simplex SC Adaptors (Fully Loaded) |
| Capacity                    | 12-144 fibers                      |
| Installation Method         | pole mount with full accessories   |
| Cable entry port            | 8                                  |
| Splice Tray                 | 12 fibers ( in each try)           |
| Applicable Environment      | Both Indoor & Outdoor              |
| Dimension                   | 340(H)*270(W)*124(D)mm             |