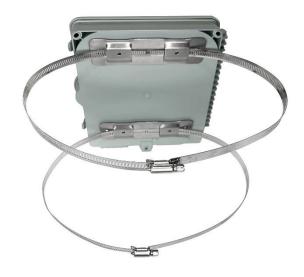

## Features:

- **Easy to maintain**
- Pole Mounted( Pole Mount Kit Included)
- > For Indoor or Outdoor Use( Weather proof)
- ➤ Includes a panel with SC Duplex/Simplex adaptors
- > Cable entry points are fully protected and easily accessible
- ➤ High quality, compact and easy to modify compared to metallic enclosures
- > Suitable for the fusion splice
- ➤ The capacity of fiber up to 12,24,48,96,120,144 fibers, etc.