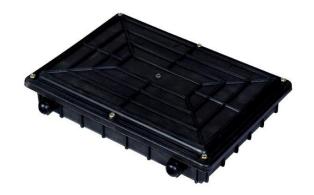

## **Product Description**

Tiffin Type Joint Closure Box or TV Cable fiber optic closures box is a Mini Termination box for up to 12-24 Optical Fibre Cable with Dimensions of 255 mm x 150 mm x 30 mm

Tiffin Type Joint Closure Box are available with 2 and 4 cable entry point types

## **Product Specifications**

| Shape             | Rectangle                       |
|-------------------|---------------------------------|
| Material          | FRP/Plastic                     |
| Size/Dimension    | 255(H)X150(W)X30(D) mm          |
| Color             | Black                           |
| Automation Grade  | Manual                          |
| Surface Finishing | Polished                        |
| Cable Entry Point | 4                               |
| Splice tray       | 2 tray (Each try 12 fiber core) |