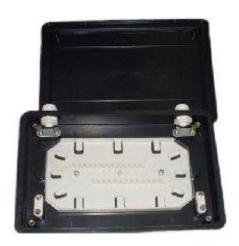

## **Features:**

- Easy to maintain
- > For Indoor or Outdoor Use ( Weather proof)
- > Cable entry points are fully protected and easily accessible
- > Suitable for the fusion splice
- ➤ The capacity of fiber up to 12-24 core
- ➤ High quality plastics compact and light weight. Easy to install and Long life
- > Designed to be an outdoor usage
- > Dual hinged splice tray enables access for working Removable cover for easy access.
- > Applications: Optical Fiber Network, Telecommunications networks, FTTH, FTTx, FTTP, OSP,

## **Product Specifications**

| Shape             | Rectangle                       |
|-------------------|---------------------------------|
| Material          | FRP/Plastic                     |
| Size/Dimension    | 255(H)X150(W)X30(D) mm          |
| Color             | Black                           |
| Automation Grade  | Manual                          |
| Surface Finishing | Polished                        |
| Cable Entry Point | 4                               |
| Splice tray       | 2 tray (Each try 12 fiber core) |