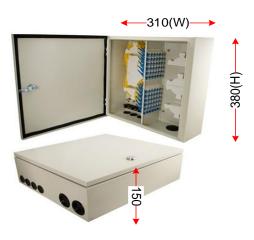

## Wall Mount FODP

## **Description:**

Indoor Fiber Optic Wall Mount FODP provides a high density wall mount solution for the indoor application in the fiber optic networks. Fiber Optic Wall Mount FODP manages fiber optic cable termination and protects fiber splices and passive adapters and connectors in a limited space in Fiber to the building network. Fiber Optic Wall Mount FODP is for Optical fixation, fusion and patching on wall.

## **Specifications:**

| Housing Material            | Cold rolled sheet                                   |
|-----------------------------|-----------------------------------------------------|
| Applicable Adaptor/pigtails | Simplex SC Adaptors & SC-UPC Pigtails(Fully loaded) |
| Capacity                    | 12-144 fibers                                       |
| Cable entry points          | 8                                                   |
| Installation Method         | Wall mount with full accessories                    |
| Splice Tray                 | 12 fibers ( in each try)                            |
| Applicable Environment      | Both Indoor & Outdoor                               |
| Dimension                   | 380(H)*310(W)*150(D)mm                              |