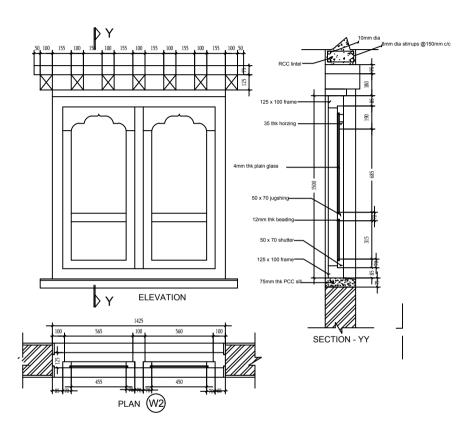

| PROJECT TITLE: | DRAWING TITLE: | Drawn by:    | Designation | REVISION NO. | DATE       | NOTES                                                                                                                                        | DRAWING NO. |
|----------------|----------------|--------------|-------------|--------------|------------|----------------------------------------------------------------------------------------------------------------------------------------------|-------------|
| kitchen window | Section        |              |             |              | 05/03/2021 | All dimensions are in mm unless otherwise stated. All levels are in metres.                                                                  |             |
| kitchen window |                |              |             |              |            | Dimensions are to be read and not to be measured.  Do not scale the dimensions from the drawings.                                            | 01/03       |
|                | SCALE:-NTS     | _            |             |              |            | Any descrepecancies in the drawings shall be brought to the notice of designers for timely rectification.                                    |             |
|                |                | Sonam Zangpo | Civil (WR)  |              |            | Designers shall not be held responsible for faulty execution at site unless full time construction supervision is looked after by designers. |             |