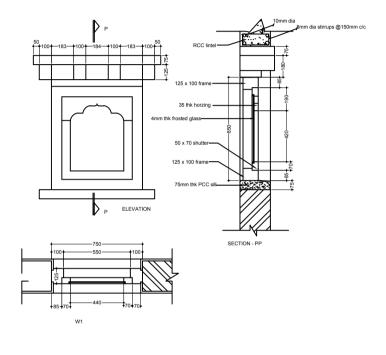

| PROJECT TITLE: | DRAWING TITLE: | Drawn by:    | Designation | REVISION NO. | DATE       | NOTES                                                                                                                                        | DRAWING NO. |
|----------------|----------------|--------------|-------------|--------------|------------|----------------------------------------------------------------------------------------------------------------------------------------------|-------------|
| kitchen window | Section        |              |             |              | 05/03/2021 | All dimensions are in mm unless otherwise stated. All levels are in metres.                                                                  |             |
| kitchen window |                |              |             |              |            | Dimensions are to be read and not to be measured.  Do not scale the dimensions from the drawings.                                            | 01/03       |
|                | SCALE:-NTS     | _            |             |              |            | Any descrepecancies in the drawings shall be brought to the notice of designers for timely rectification.                                    |             |
|                |                | Sonam Zangpo | Civil (WR)  |              |            | Designers shall not be held responsible for faulty execution at site unless full time construction supervision is looked after by designers. |             |