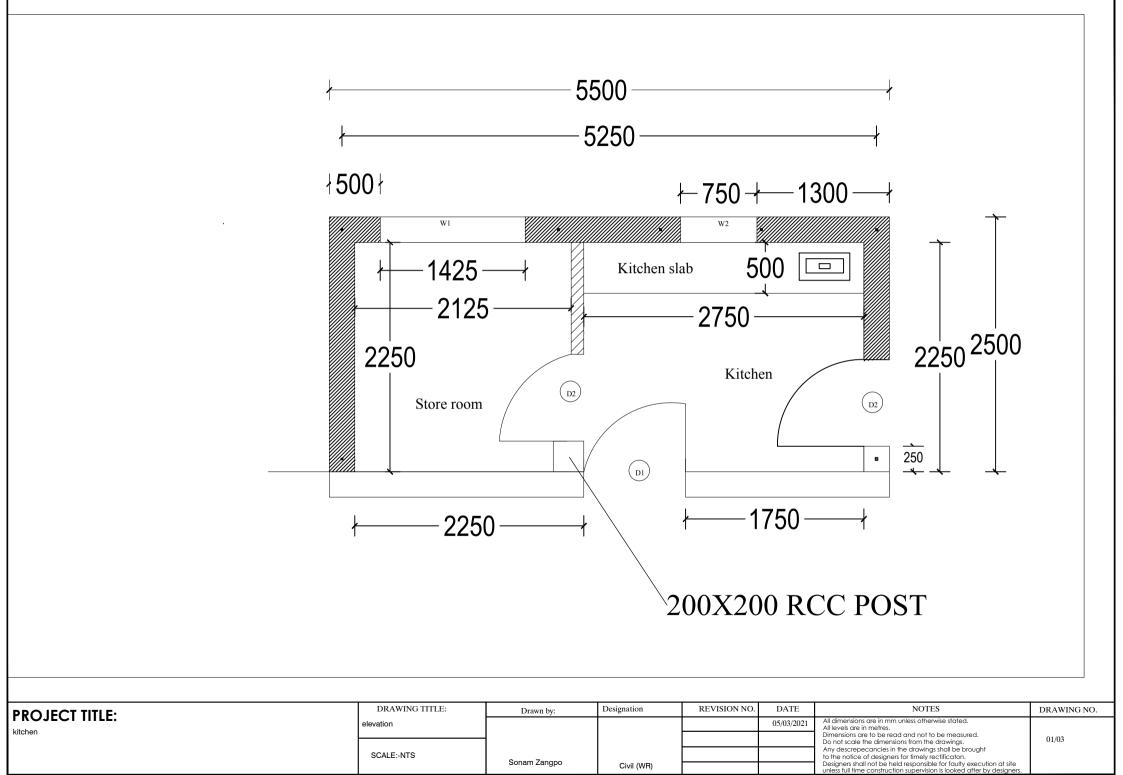

| PROJECT TITLE: | DRAWING TITLE: | Drawn by:    | Designation | REVISION NO. | DATE       | NOTES                                                                                                                      | DRAWING NO. |
|----------------|----------------|--------------|-------------|--------------|------------|----------------------------------------------------------------------------------------------------------------------------|-------------|
|                | Section        |              |             |              | 05/03/2021 | All dimensions are in mm unless otherwise stated. All levels are in metres.                                                |             |
| kitchen plan   |                | 4            |             |              |            | Dimensions are to be read and not to be measured.  Do not scale the dimensions from the drawinas.                          | 01/03       |
|                | SCALE:-NTS     |              |             |              |            | Any descrepecancies in the drawings shall be brought                                                                       |             |
|                | SCALL-N13      | Sonam Zangpo | Civil (WR)  |              |            | to the notice of designers for timely rectification.  Designers shall not be held responsible for faulty execution at site |             |