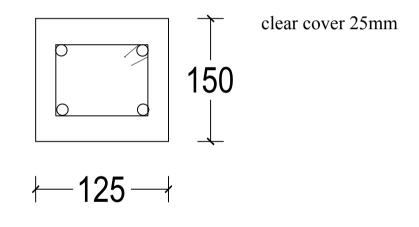

|              |             |              |            | Dimensions are to be read and not to be measured.  Do not scale the dimensions from the drawings.                                            | 01/03       |
|                | SCALE:-NTS     | _            |             |              |            | Any descrepecancies in the drawings shall be brought to the notice of designers for timely rectification.                                    |             |
|                |                | Sonam Zangpo | Civil (WR)  |              |            | Designers shall not be held responsible for faulty execution at site unless full time construction supervision is looked after by designers. |             |





## Lintel over openings double wall



## Lintel over openings single wall



## PROJECT TITLE:

|            | DRAWING TITLE: | Drawn by:    | Designation | REVISION NO.                                                                | DATE | NOTES                                                                                                    | DRAWING NO. |
|------------|----------------|--------------|-------------|-----------------------------------------------------------------------------|------|----------------------------------------------------------------------------------------------------------|-------------|
|            | elevation      | 05/03/2021   |             | All dimensions are in mm unless otherwise stated. All levels are in metres. |      |