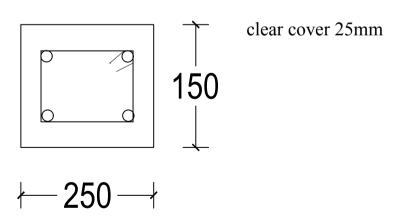

|
| kitchen window |                |              |             |              |            | Dimensions are to be read and not to be measured.  Do not scale the dimensions from the drawings.                                            | 01/03       |
|                | SCALE:-NTS     | _            |             |              |            | Any descrepecancies in the drawings shall be brought to the notice of designers for timely rectification.                                    |             |
|                |                | Sonam Zangpo | Civil (WR)  |              |            | Designers shall not be held responsible for faulty execution at site unless full time construction supervision is looked after by designers. |             |





## Lintel over openings double wall



## Lintel over openings single wall



## PROJECT TITLE:

|            | DRAWING TITLE: | Drawn by:    | Designation | REVISION NO.                                                                | DATE | NOTES                                                                                                    | DRAWING NO. |
|------------|----------------|--------------|-------------|-----------------------------------------------------------------------------|------|----------------------------------------------------------------------------------------------------------|-------------|
|            | elevation      | 05/03/2021   |             | All dimensions are in mm unless otherwise stated. All levels are in metres. |      |