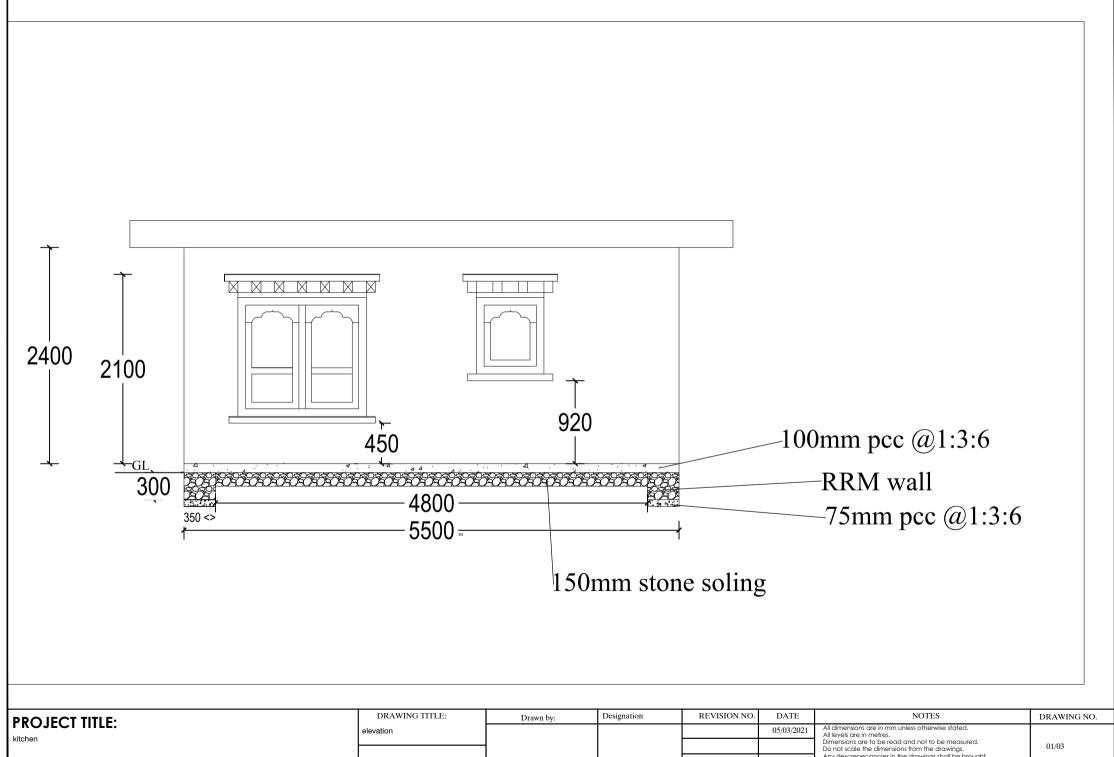

Sonam Zangpo

Civil (WR)

| PROJECT TITLE: | DRAWING TITLE: | Drawn by:    | Designation | REVISION NO. | DATE       | NOTES                                                                                                                                        | DRAWING NO. |
|----------------|----------------|--------------|-------------|--------------|------------|----------------------------------------------------------------------------------------------------------------------------------------------|-------------|
| kitchen        | elevation      |              |             |              | 05/03/2021 | All dimensions are in mm unless otherwise stated. All levels are in metres.                                                                  |             |
| kitchen        |                |              |             |              |            | Dimensions are to be read and not to be measured.  Do not scale the dimensions from the drawings.                                            | 01/03       |
|                | SCALE:-NTS     |              |             |              |            | Any descrepecancies in the drawings shall be brought to the notice of designers for timely rectificaton.                                     |             |
|                |                | Sonam Zangpo | Civil (WR)  |              |            | Designers shall not be held responsible for faulty execution at site unless full time construction supervision is looked after by designers. |             |

| PROJECT TITLE: | DRAWING TITLE: | Drawn by:    | Designation | REVISION NO. | DATE       | NOTES                                                                                                                                        | DRAWING NO. |
|----------------|----------------|--------------|-------------|--------------|------------|----------------------------------------------------------------------------------------------------------------------------------------------|-------------|
|                | elevation      |              |             |              | 05/03/2021 | All dimensions are in mm unless otherwise stated. All levels are in metres.                                                                  |             |
| kitchen        |                | -            |             |              |            | Dimensions are to be read and not to be measured.  Do not scale the dimensions from the drawings.                                            | 01/03       |
|                | SCALE:-NTS     |              |             |              |            | Any descrepecancies in the drawings shall be brought to the notice of designers for timely rectificaton.                                     |             |
|                |                | Sonam Zangpo | Civil (WR)  |              |            | Designers shall not be held responsible for faulty execution at site unless full time construction supervision is looked after by designers. |             |