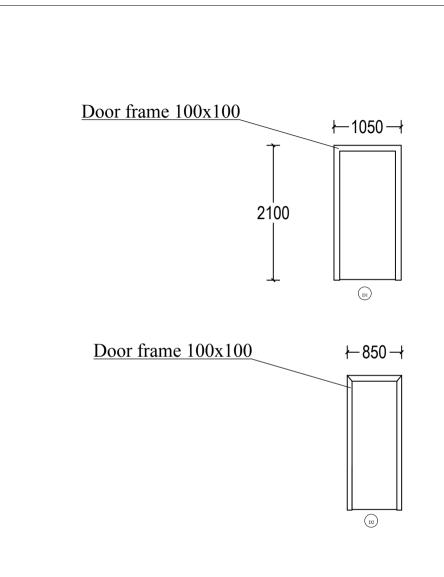

ŀ          |                |              |             |                                                                             |      | Dimensions are to be read and not to be measured.  Do not scale the dimensions from the drawings.        | 01/03       |
| SCALE:-NTS |                | 2000 7000    |             |                                                                             |      | Any descrepecancies in the drawings shall be brought to the notice of designers for timely rectificaton. |             |
|            |                | Sonam Zangpo | Civil (WR)  |                                                                             |      | Designers shall not be held responsible for faulty execution at site                                     |             |



| PROJECT TITLE: | DRAWING TITLE: | Drawn by:    | Designation | REVISION NO. | DATE       | NOTES                                                                                                                      | DRAWING NO. |
|----------------|----------------|--------------|-------------|--------------|------------|----------------------------------------------------------------------------------------------------------------------------|-------------|
|                | Section        |              |             |              | 05/03/2021 | All dimensions are in mm unless otherwise stated. All levels are in metres.                                                |             |
| kitchen plan   |                | 4            |             |              |            | Dimension