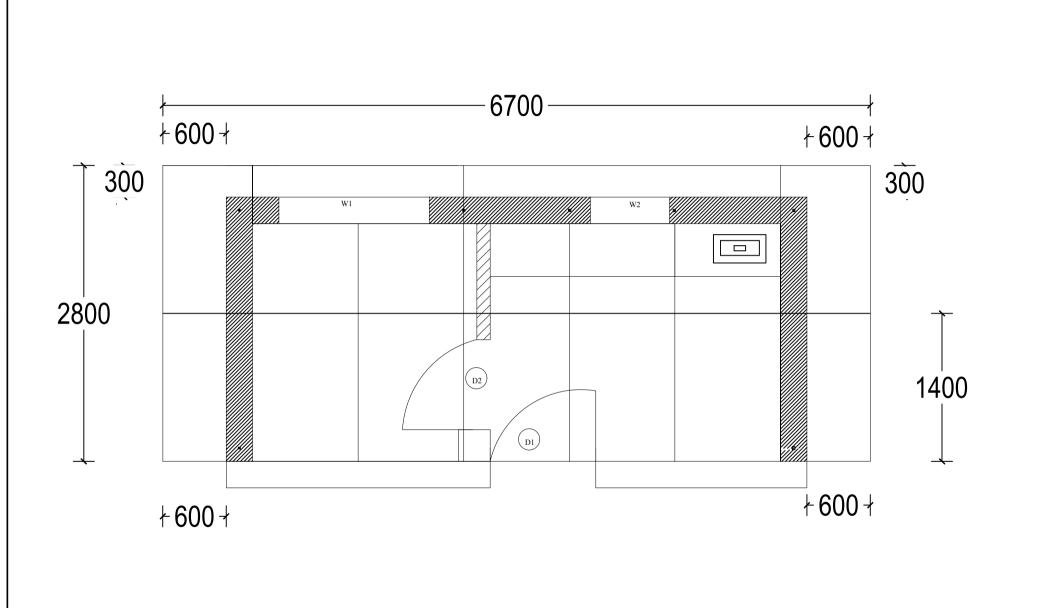

| PROJECT TITLE: | DRAWING TITLE: | Drawn by:    | Designation | REVISION NO. | DATE       | NOTES                                                                                                                      | DRAWING NO. |
|----------------|----------------|--------------|-------------|--------------|------------|----------------------------------------------------------------------------------------------------------------------------|-------------|
|                | Section        |              |             |              | 05/03/2021 | All dimensions are in mm unless otherwise stated. All levels are in metres.                                                |             |
| kitchen plan   |                | 4            |             |              |            | Dimensions are to be read and not to be measured.  Do not scale the dimensions from the drawinas.                          | 01/03       |
|                | SCALE:-NTS     |              |             |              |            | Any descrepecancies in the drawings shall be brought                                                                       |             |
|                | SCALL-N13      | Sonam Zangpo | Civil (WR)  |              |            | to the notice of designers for timely rectification.  Designers shall not be held responsible for faulty execution at site |             |