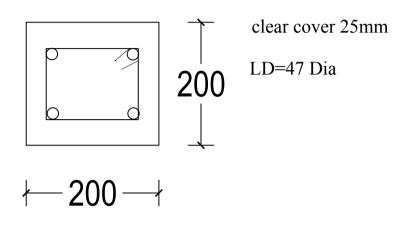

|             |
| kitchen window |                |              |             |              |            | Dimensions are to be read and not to be measured.  Do not scale the dimensions from the drawings.                                            | 01/03       |
|                | SCALE:-NTS     | _            |             |              |            | Any descrepecancies in the drawings shall be brought to the notice of designers for timely rectification.                                    |             |
|                |                | Sonam Zangpo | Civil (WR)  |              |            | Designers shall not be held responsible for faulty execution at site unless full time construction supervision is looked after by designers. |             |





## Lintel over openings double wall



## Lintel over openings single wall



## PROJECT TITLE:

|            | DRAWING TITLE: | Drawn by:    | Designation | REVISION NO.                                                                | DATE | NOTES                                                                                                    | DRAWING NO. |
|------------|----------------|--------------|-------------|-----------------------------------------------------------------------------|------|----------------------------------------------------------------------------------------------------------|-------------|
|            | elevation      | 05/03/2021   |             | All dimensions are in mm unless otherwise stated. All levels are in metres. |      |