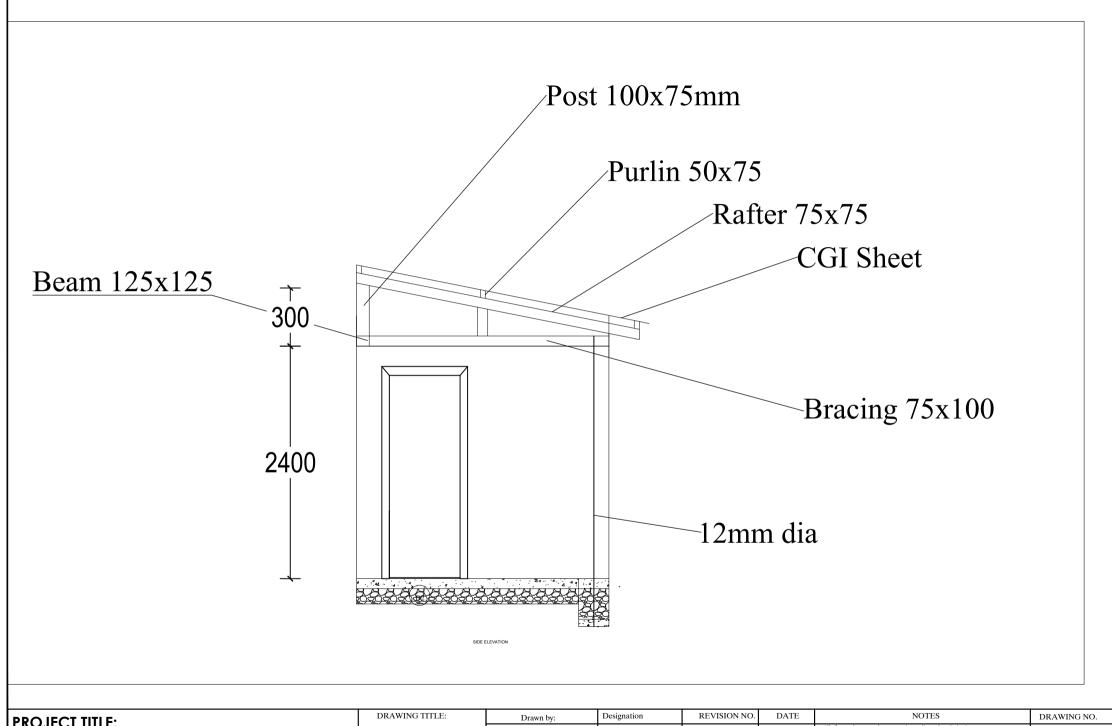

| PROJECT TITLE: | DRAWING TITLE: | Drawn by:    | Designation | REVISION NO. | DATE       | NOTES                                                                                                                                        | DRAWING NO. |
|----------------|----------------|--------------|-------------|--------------|------------|----------------------------------------------------------------------------------------------------------------------------------------------|-------------|
|                | Section        |              |             |              | 05/03/2021 | All dimensions are in mm unless otherwise stated. All levels are in metres.                                                                  |             |
| Roof layout    |                |              |             |              |            | Dimensions are to be read and not to be measured.  Do not scale the dimensions from the drawings.                                            | 01/03       |
|                | SCALE:-NTS     | _            |             |              |            | Any descrepecancies in the drawings shall be brought to the notice of designers for timely rectification.                                    |             |
|                | 1              | Sonam Zangpo | Civil (WR)  |              |            | Designers shall not be held responsible for faulty execution at site unless full time construction supervision is looked after by designers. |             |