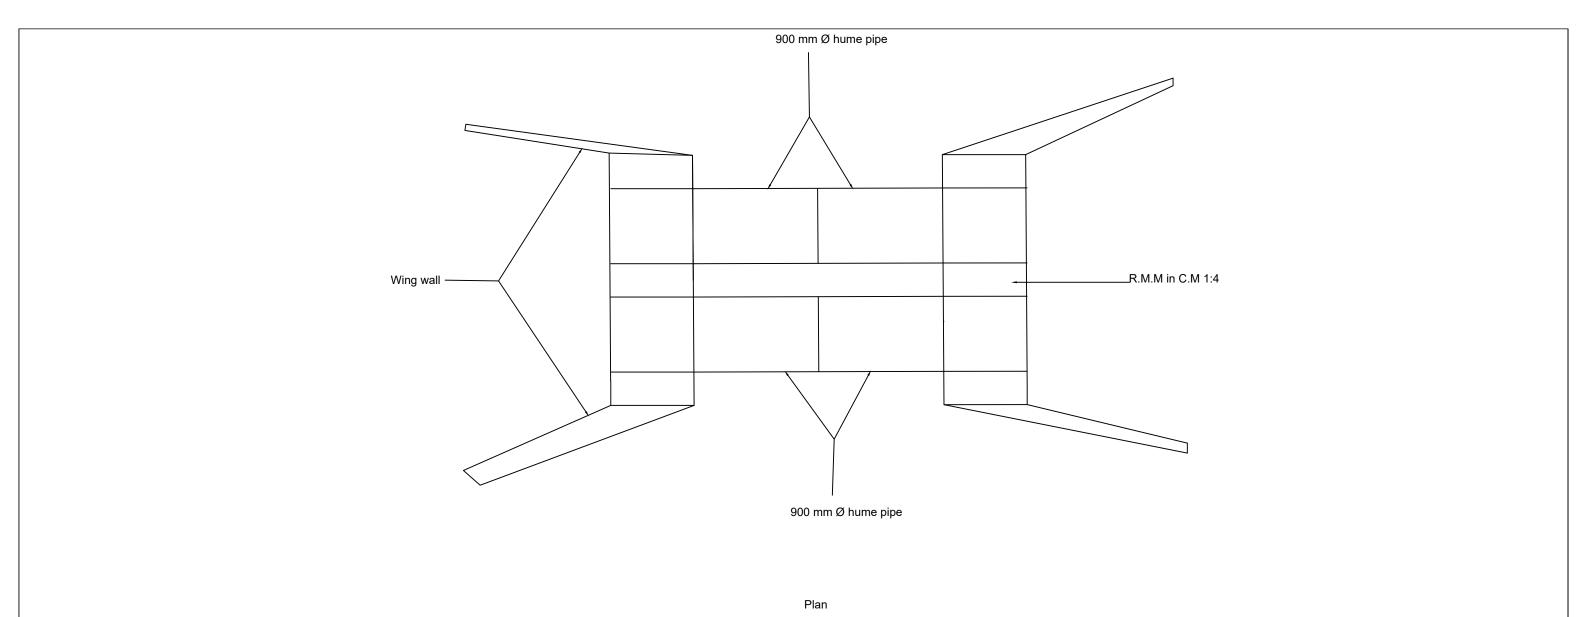

Side elevation

| Front  | حاد | vat  | ion  |
|--------|-----|------|------|
| FIUIIL | CIC | ;vaı | IUII |

| PROJECT                               | LOCATION                                                                                                              |                                           | DRAWING                      |       |   | ENGINEEER                                  |
|---------------------------------------|-----------------------------------------------------------------------------------------------------------------------|-------------------------------------------|------------------------------|-------|---|--------------------------------------------|
| Construction of 1.5 km road Dawathang | Norgang, Dawathang FMU                                                                                                |                                           | Hume pipe plan and elevation | BR-01 |   | BISHAL SUBBA & SANGAY LEYTHRO<br>NRDCL, HO |
|                                       | Note: Drawings are to be read only and not to be measured. All dimensions are in millimeters unless stated otherwise. | When in doubt, please ask, do not assume. | Scale: NTS                   |       | 1 |                                            |