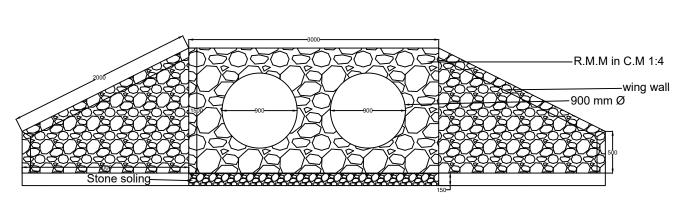

Side elevation

| Front  | حاد | vat  | ion  |
|--------|-----|------|------|
| FIUIIL | CIC | ;vaı | IUII |

| PROJECT                               | LOCATION                                                                                                              |                                           | DRAWING                      |       |   | ENGINEEER                                  |
|---------------------------------------|-----------------------------------------------------------------------------------------------------------------------|-------------------------------------------|------------------------------|-------|---|--------------------------------------------|
| Construction of 1.5 km road Dawathang | Norgang, Dawathang FMU                                                                                                |                                           | Hume pipe plan and elevation | BR-01 |   | BISHAL SUBBA & SANGAY LEYTHRO<br>NRDCL, HO |
|                                       | Note: Drawings are to be read only and not to be measured. All dimensions are in millimeters unless stated otherwise. | When in doubt, please ask, do not assume. | Scale: NTS                   |       | 1 |                                            |