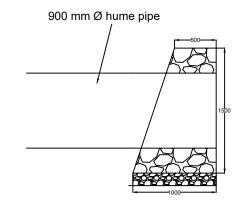

Side elevation

| Front  | حاد | vat  | ion  |
|--------|-----|------|------|
| FIUIIL | CIC | ;vaı | IUII |

| PROJECT                               | LOCATION                                                                                                              |                                           | DRAWING                      |       |   | ENGINEEER                                  |
|---------------------------------------|-----------------------------------------------------------------------------------------------------------------------|-------------------------------------------|------------------------------|-------|---|--------------------------------------------|
| Construction of 1.5 km road Dawathang | Norgang, Dawathang FMU                                                                                                |                                           | Hume pipe plan and elevation | BR-01 |   | BISHAL SUBBA & SANGAY LEYTHRO<br>NRDCL, HO |
|                                       | Note: Drawings are to be read only and not to be measured. All dimensions are in millimeters unless stated otherwise. | When in doubt, please ask, do not assume. | Scale: NTS                   |       | 1 |                                            |