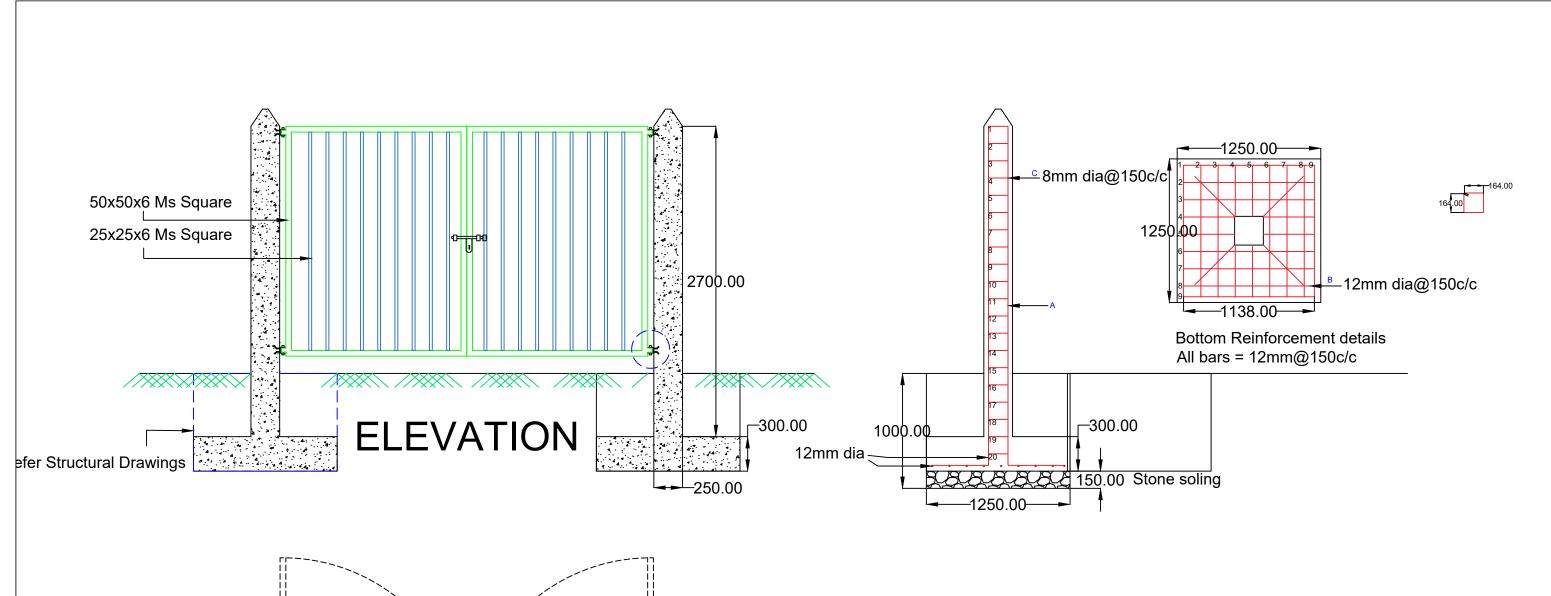

| 1600.00 |    |
|---------|----|
| 250.00  | 00 |
| 3256.00 |    |
| PLAN    |    |

| PROJECT                             | LOCATION                                                                                                                                                          | DRAWING             | ENGINEEER |
|-------------------------------------|-------------------------------------------------------------------------------------------------------------------------------------------------------------------|---------------------|-----------|
| Construction of 350m Wind barricade | Thangu sand stock, Sha Region                                                                                                                                     | Gate details TWB-02 |           |
|                                     | Note:  Drawings are to be read only and not to be measured. All dimensions are in millimeters unless stated otherwise.  When in doubt, please ask, do not assume. | Scale: NTS          | NRDCL, HO |