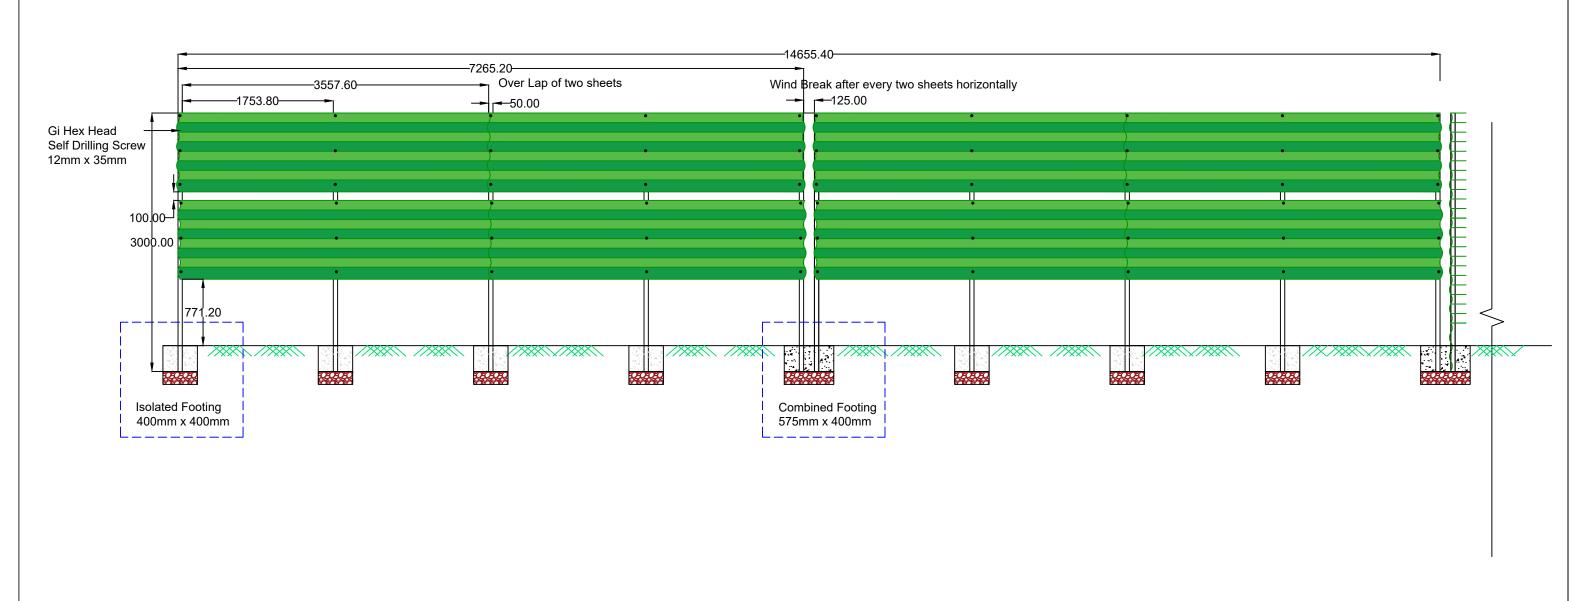

PROJECT

Construction of 350m Wind barricade

LOCATION

Thangu sand stock, Sha Region

Note:

Drawings are to be read only and not to be measured.

All dimensions are in millimeters unless stated otherwise.

## Notes

Numbers in 7.265m

Length = 7.265 mNo of ms circular = No of CGI sheet = No of isolated footing = No of combined footing = No of screw =

Total Length of Barricade = 250mTotal No of ms circular = Total no of CGI sheet = Total no of isolated footing = Total no of combined footing = Total no of screw = CGI sheet size =  $12ft \times 3ft$ MS circular = 50mm dia, Length = 3m