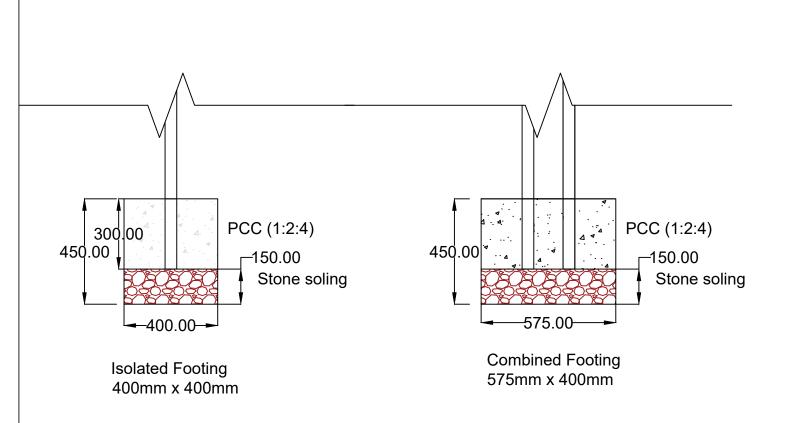

| PROJECT                             | LOCATION                                                                                                                                                          | DRAWING         |        | ENGINEEER    |
|-------------------------------------|-------------------------------------------------------------------------------------------------------------------------------------------------------------------|-----------------|--------|--------------|
| Construction of 350m Wind barricade | Thangu sand stock, Sha Region                                                                                                                                     | Footing details | TWB-02 | BISHAL SUBBA |
|                                     | Note:  Drawings are to be read only and not to be measured. All dimensions are in millimeters unless stated otherwise.  When in doubt, please ask, do not assume. | Scale: NTS      | 1      | NRDCL, HO    |