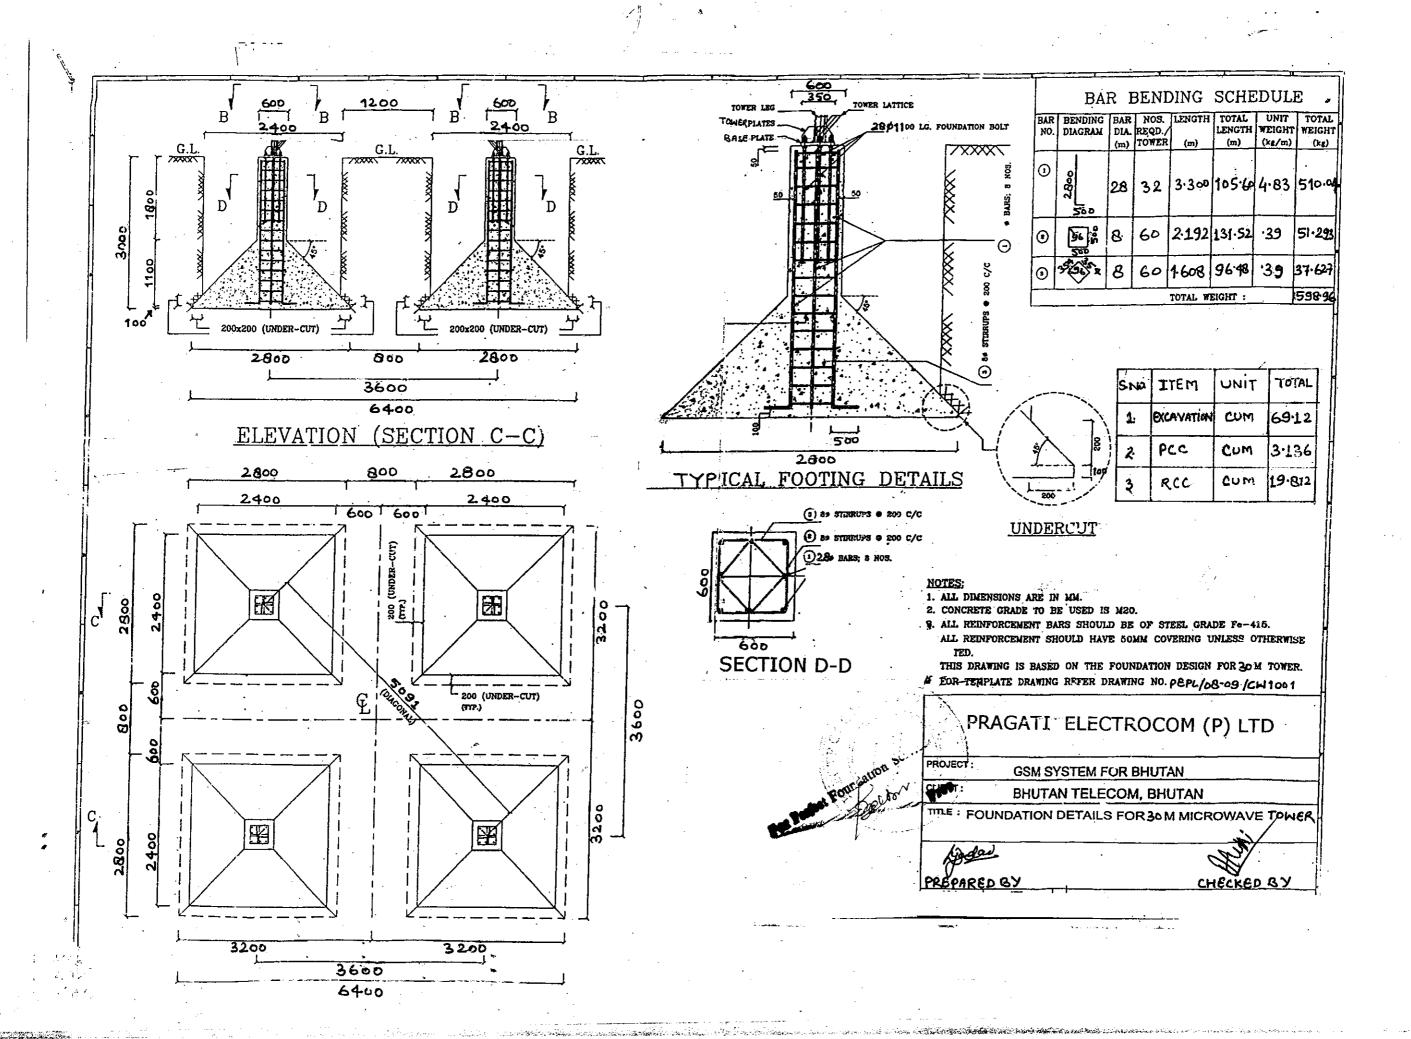

OWNER, THE PERSON NAMED IN COLUMN TWO IS NOT THE OWNER, THE PERSON NAMED IN COLUMN TWO IS NOT THE OWNER, THE |             |                       |         | -               |                             |          |                |

\* Chairs Shall be Provided whenever required

Notes:

Dimensions of Bars are along the Center Lines.
Splicing of Bars should not be more than 50%. Length of splice as per Standards.

## BARBED WIRE FENCING AND GATE DRAWING



| Title : Barbed wire fencing BHUTAN TELECOM LIMITED |              | OM LIMITED |
|----------------------------------------------------|--------------|------------|
| Checked by:                                        | Approved by: |            |
|                                                    |              |            |