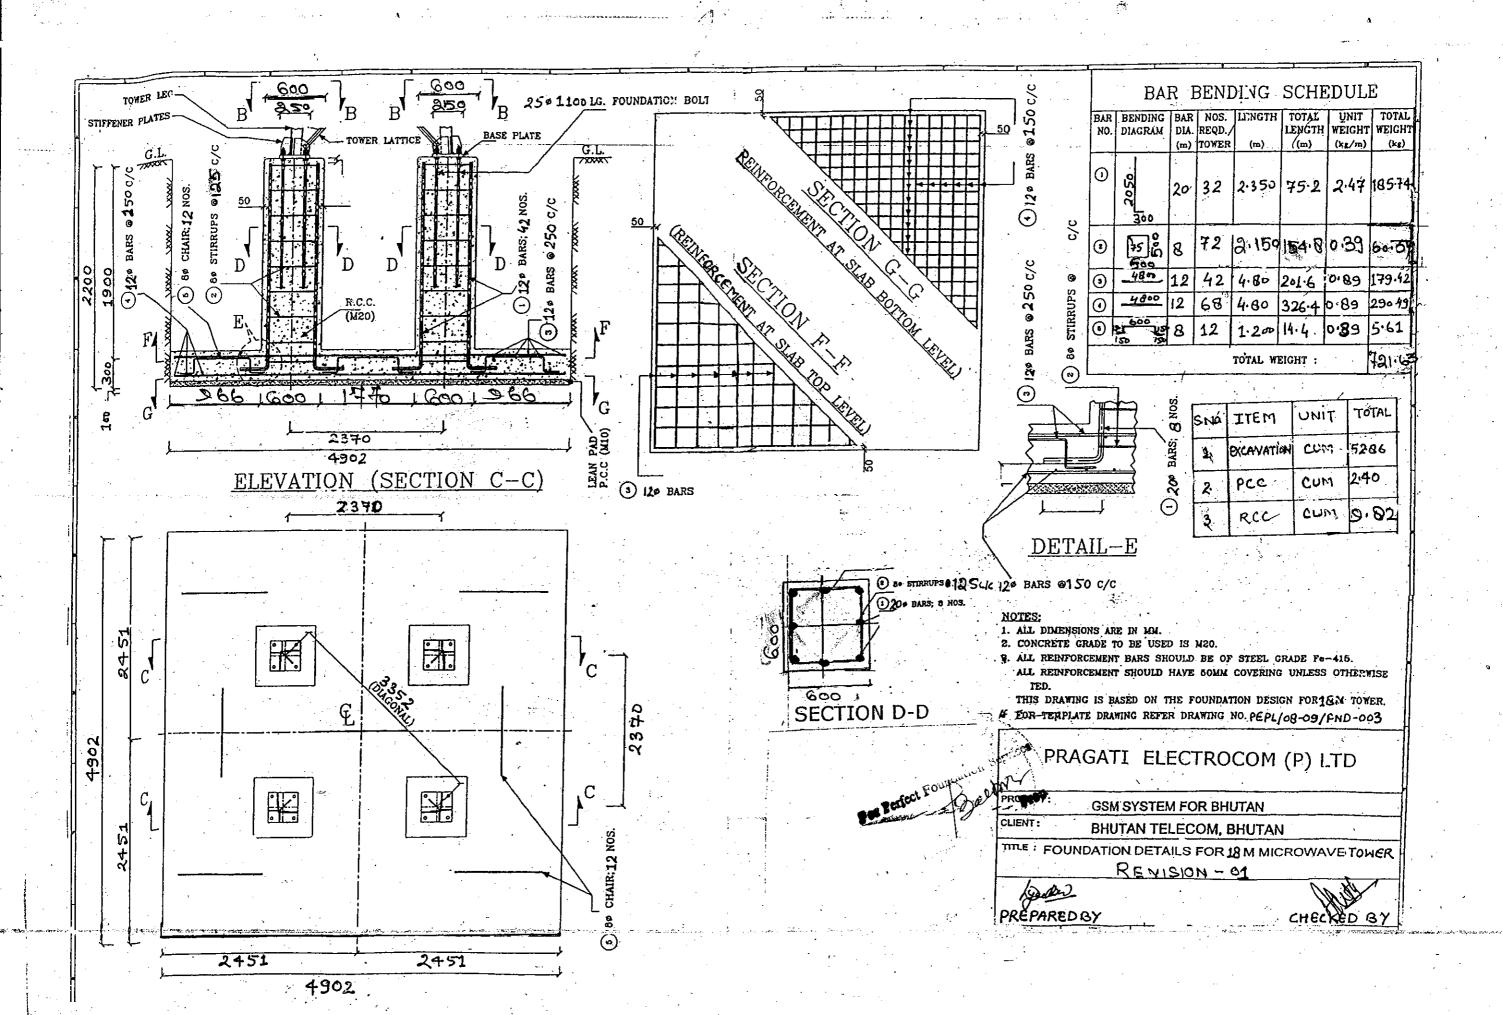

THE OWNER, THE PERSON NAMED IN COLUMN TWO IS NOT THE OWNER, THE PERSON NAMED IN COLUMN TWO IS NOT THE OWNER, THE |             |                       |         | -               |                             |          |                |

\* Chairs Shall be Provided whenever required

Notes:

Dimensions of Bars are along the Center Lines.
Splicing of Bars should not be more than 50%. Length of splice as per Standards.

## BARBED WIRE FENCING AND GATE DRAWING



| Title : Barbed wire fencing BHUTAN TELECOM LIMITED |              | OM LIMITED |
|----------------------------------------------------|--------------|------------|
| Checked by:                                        | Approved by: |            |
|                                                    |              |            |