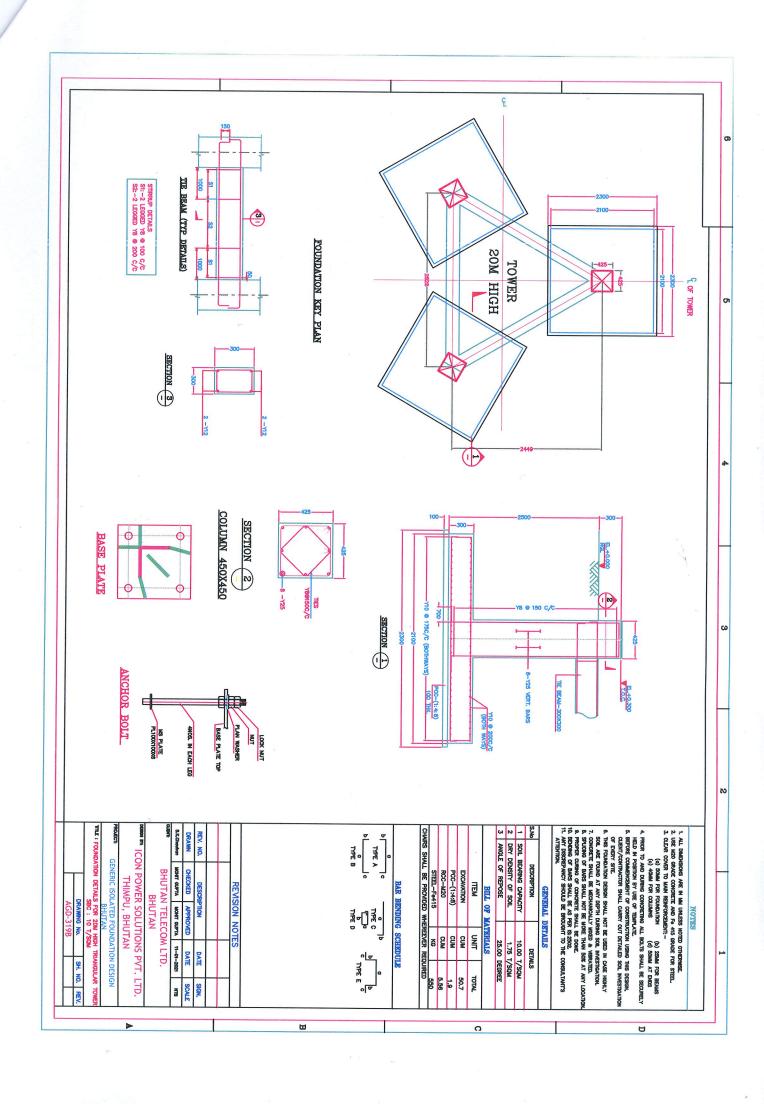

|           | 9             | Bar            | Bar Bending Schedule of 20m high 3legged tower                                                                                                                                                                                                                                                                                                                                                                                                                                                                                                                                                                                                                                                                                                                                                                                                                                                                                                                                                                                                                                                                                                                                                                                                                                                                                                                                                                                                                                                                                                                                                                                                                                                                                                                                                                                                                                                                                                                                                                                                                                                                                | dule of 20m | high 3legge           | d tower | _               | Cover -                     | 20       | шш             |
|-----------|---------------|----------------|-------------------------------------------------------------------------------------------------------------------------------------------------------------------------------------------------------------------------------------------------------------------------------------------------------------------------------------------------------------------------------------------------------------------------------------------------------------------------------------------------------------------------------------------------------------------------------------------------------------------------------------------------------------------------------------------------------------------------------------------------------------------------------------------------------------------------------------------------------------------------------------------------------------------------------------------------------------------------------------------------------------------------------------------------------------------------------------------------------------------------------------------------------------------------------------------------------------------------------------------------------------------------------------------------------------------------------------------------------------------------------------------------------------------------------------------------------------------------------------------------------------------------------------------------------------------------------------------------------------------------------------------------------------------------------------------------------------------------------------------------------------------------------------------------------------------------------------------------------------------------------------------------------------------------------------------------------------------------------------------------------------------------------------------------------------------------------------------------------------------------------|-------------|-----------------------|---------|-----------------|-----------------------------|----------|----------------|
|           | Type - A      | q <sub>3</sub> |                                                                                                                                                                                                                                                                                                                                                                                                                                                                                                                                                                                                                                                                                                                                                                                                                                                                                                                                                                                                                                                                                                                                                                                                                                                                                                                                                                                                                                                                                                                                                                                                                                                                                                                                                                                                                                                                                                                                                                                                                                                                                                                               |             | Type - C              | 2       | O<br>Residentes | Seam                        | 40<br>25 | 40 mm<br>25 mm |
| ,         | b<br>Type - B | е              | _                                                                                                                                                                                                                                                                                                                                                                                                                                                                                                                                                                                                                                                                                                                                                                                                                                                                                                                                                                                                                                                                                                                                                                                                                                                                                                                                                                                                                                                                                                                                                                                                                                                                                                                                                                                                                                                                                                                                                                                                                                                                                                                             |             | Type - D <sup>c</sup> | O O     | О               |                             |          |                |
|           |               |                | Dia. Of                                                                                                                                                                                                                                                                                                                                                                                                                                                                                                                                                                                                                                                                                                                                                                                                                                                                                                                                                                                                                                                                                                                                                                                                                                                                                                                                                                                                                                                                                                                                                                                                                                                                                                                                                                                                                                                                                                                                                                                                                                                                                                                       | Size        | Size                  | Size    | Length          | Qty in Nos                  | I Init w | Total          |
| Item      | Position      | Type           | Rebar                                                                                                                                                                                                                                                                                                                                                                                                                                                                                                                                                                                                                                                                                                                                                                                                                                                                                                                                                                                                                                                                                                                                                                                                                                                                                                                                                                                                                                                                                                                                                                                                                                                                                                                                                                                                                                                                                                                                                                                                                                                                                                                         | Ø           | q                     | ပ       |                 | both ways                   | 0        | Weight of      |
|           |               |                | (mm)                                                                                                                                                                                                                                                                                                                                                                                                                                                                                                                                                                                                                                                                                                                                                                                                                                                                                                                                                                                                                                                                                                                                                                                                                                                                                                                                                                                                                                                                                                                                                                                                                                                                                                                                                                                                                                                                                                                                                                                                                                                                                                                          | (mm)        | (mm)                  | (mm)    | (mm)            | or total                    | (kg/m)   | (kg)           |
| Raft Slab | Тор           | В              | B10                                                                                                                                                                                                                                                                                                                                                                                                                                                                                                                                                                                                                                                                                                                                                                                                                                                                                                                                                                                                                                                                                                                                                                                                                                                                                                                                                                                                                                                                                                                                                                                                                                                                                                                                                                                                                                                                                                                                                                                                                                                                                                                           | 2000        | 150                   | Ĭ       | 2300            | 99                          | 0.62     | 94             |
|           | Bottom        | В              | B10                                                                                                                                                                                                                                                                                                                                                                                                                                                                                                                                                                                                                                                                                                                                                                                                                                                                                                                                                                                                                                                                                                                                                                                                                                                                                                                                                                                                                                                                                                                                                                                                                                                                                                                                                                                                                                                                                                                                                                                                                                                                                                                           | 2000        | 150                   | 1       | 2300            | 78                          | 0.62     | 111            |
|           |               |                | ä                                                                                                                                                                                                                                                                                                                                                                                                                                                                                                                                                                                                                                                                                                                                                                                                                                                                                                                                                                                                                                                                                                                                                                                                                                                                                                                                                                                                                                                                                                                                                                                                                                                                                                                                                                                                                                                                                                                                                                                                                                                                                                                             |             |                       |         |                 |                             |          |                |
|           | Тор           | В              | B16                                                                                                                                                                                                                                                                                                                                                                                                                                                                                                                                                                                                                                                                                                                                                                                                                                                                                                                                                                                                                                                                                                                                                                                                                                                                                                                                                                                                                                                                                                                                                                                                                                                                                                                                                                                                                                                                                                                                                                                                                                                                                                                           | 3153        | 300                   | 1       | 3753            | 9                           | 1.58     | 36             |
| Tie Beams | Bottom        | В              | B16                                                                                                                                                                                                                                                                                                                                                                                                                                                                                                                                                                                                                                                                                                                                                                                                                                                                                                                                                                                                                                                                                                                                                                                                                                                                                                                                                                                                                                                                                                                                                                                                                                                                                                                                                                                                                                                                                                                                                                                                                                                                                                                           | 3153        | 300                   |         | 3753            | 9                           | 1.58     | 36             |
|           | Strips        | D              | B8                                                                                                                                                                                                                                                                                                                                                                                                                                                                                                                                                                                                                                                                                                                                                                                                                                                                                                                                                                                                                                                                                                                                                                                                                                                                                                                                                                                                                                                                                                                                                                                                                                                                                                                                                                                                                                                                                                                                                                                                                                                                                                                            | 250         | 250                   | 80      | 1160            | 54                          | 0.40     | 25             |
|           | Main          | O              | B16                                                                                                                                                                                                                                                                                                                                                                                                                                                                                                                                                                                                                                                                                                                                                                                                                                                                                                                                                                                                                                                                                                                                                                                                                                                                                                                                                                                                                                                                                                                                                                                                                                                                                                                                                                                                                                                                                                                                                                                                                                                                                                                           | 2700        | 309                   | 009     | 3609            | 24                          | 1.58     | 137            |
| Column    | Ties          | ۵              | B8                                                                                                                                                                                                                                                                                                                                                                                                                                                                                                                                                                                                                                                                                                                                                                                                                                                                                                                                                                                                                                                                                                                                                                                                                                                                                                                                                                                                                                                                                                                                                                                                                                                                                                                                                                                                                                                                                                                                                                                                                                                                                                                            | 317         | 317                   | 80      | 1428            | 22                          | 0.40     | 32             |
| )         |               | ۵              | B8                                                                                                                                                                                                                                                                                                                                                                                                                                                                                                                                                                                                                                                                                                                                                                                                                                                                                                                                                                                                                                                                                                                                                                                                                                                                                                                                                                                                                                                                                                                                                                                                                                                                                                                                                                                                                                                                                                                                                                                                                                                                                                                            | 224         | 224                   | 80      | 1057            | 57                          | 0.40     | 24             |
|           | -             |                |                                                                                                                                                                                                                                                                                                                                                                                                                                                                                                                                                                                                                                                                                                                                                                                                                                                                                                                                                                                                                                                                                                                                                                                                                                                                                                                                                                                                                                                                                                                                                                                                                                                                                                                                                                                                                                                                                                                                                                                                                                                                                                                               |             |                       |         | Total (5        | Total (5% extra considered) | sidered) | 250            |
|           |               |                |                                                                                                                                                                                                                                                                                                                                                                                                                                                                                                                                                                                                                                                                                                                                                                                                                                                                                                                                                                                                                                                                                                                                                                                                                                                                                                                                                                                                                                                                                                                                                                                                                                                                                                                                                                                                                                                                                                                                                                                                                                                                                                                               |             |                       |         |                 |                             |          |                |
| 4         |               |                | STATE OF THE PERSON NAMED IN COLUMN TWO IS NOT THE OWNER, THE PERSON NAMED IN COLUMN TWO IS NOT THE OWNER, THE PERSON NAMED IN COLUMN TWO IS NOT THE OWNER, THE PERSON NAMED IN COLUMN TWO IS NOT THE OWNER, THE |             |                       |         | -               |                             |          |                |

\* Chairs Shall be Provided whenever required

Notes:

Dimensions of Bars are along the Center Lines.
Splicing of Bars should not be more than 50%. Length of splice as per Standards.