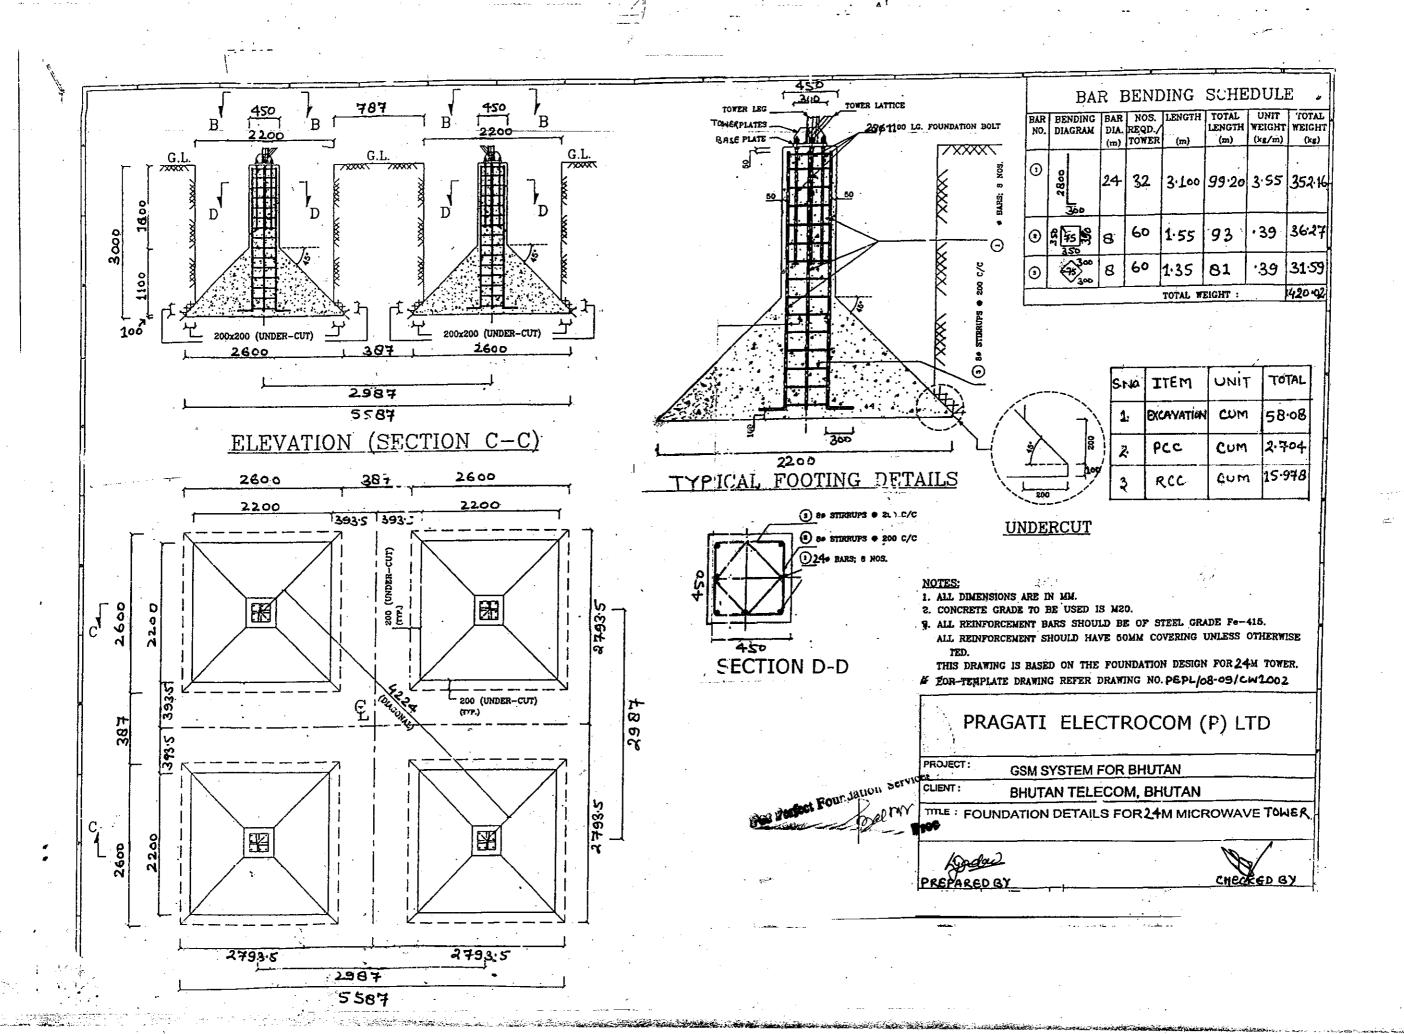

E OWNER, THE PERSON NAMED IN COLUMN TWO IS NOT THE OWNER, THE PERSON NAMED IN COLUMN TWO IS NOT THE OWNER, THE |             |                       |         | -               |                             |          |                |

\* Chairs Shall be Provided whenever required

Notes:

Dimensions of Bars are along the Center Lines.
Splicing of Bars should not be more than 50%. Length of splice as per Standards.

## BARBED WIRE FENCING AND GATE DRAWING



| Title : Barbed wire fencing BHUTAN TELECOM LIMITED |              | OM LIMITED |
|----------------------------------------------------|--------------|------------|
| Checked by:                                        | Approved by: |            |
|                                                    |              |            |