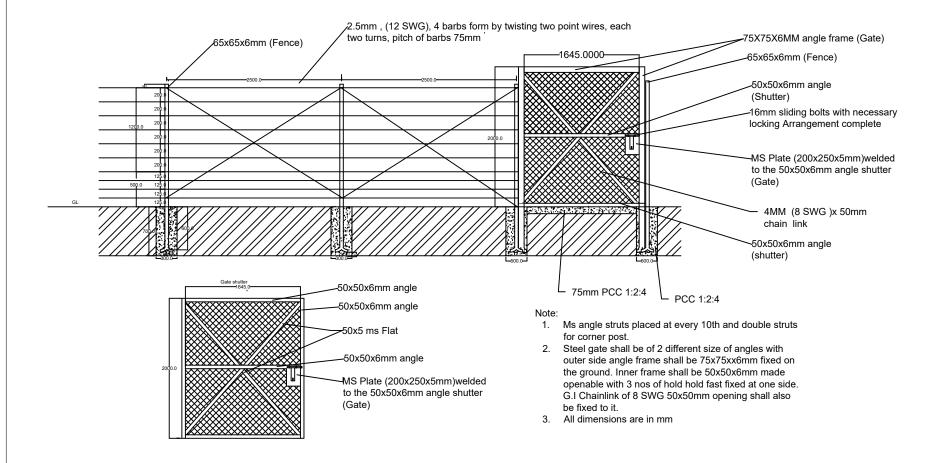

## BARBED WIRE FENCING AND GATE DRAWING

| Title : Barbed wire fencing BHUTAN TELECOM LIMITED |              | OM LIMITED |
|----------------------------------------------------|--------------|------------|
| Checked by:                                        | Approved by: |            |
|                                                    |              |            |